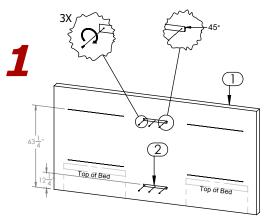

# INSTALLATION INSTRUCTIONS

STEP #1

-AHB 0850XX 48H5 - 0850 - Queen Headboard 48"H-

**Note:** To lift Panel Nightstand (4), Left Headboard (6) and Right Headboard (5) use at least 2 people.

Center platform bed on Headboards wall and mount Center French Wall Cleats (2) on Wall (1) in the middle of both Bed Platforms to a height of 63.25" and 12.25" from floor. Screws go into studs.