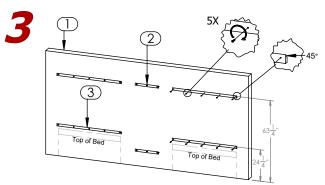

# INSTALLATION INSTRUCTIONS

STEP #1

-AHB 0850XX 48H5 - 0850 - Queen Headboard 48"H-

**Note:** To lift Panel Nightstand (4), Left Headboard (6) and Right Headboard (5) use at least 2 people.

Center platform bed on Headboards wall and mount Center French Wall Cleats (2) on Wall (1) in the middle of both Bed Platforms to a height of 63.25" and 12.25" from floor. Screws go into studs.

Lift Panel Nightstand (4) higher than Center French Wall Cleats (2) and slowly slide it down until it holds on Wall (1).

Mount Left French Wall Cleats (3) on Wall (1) away from Center French Wall Cleats (2) to a height of 63.25" and 24.25" from floor. Screws go into studs.

Mount Right French Wall Cleats (3) on Wall (1) away from Center French Wall Cleats (2) to a height of 63.25" and 24.25" from floor. Screws go into studs.

Lift Left Headboard (6) higher than French Wall Cleats (3) on the left side of Nightstand (4) and slowly slide it down until it holds on Wall (1).