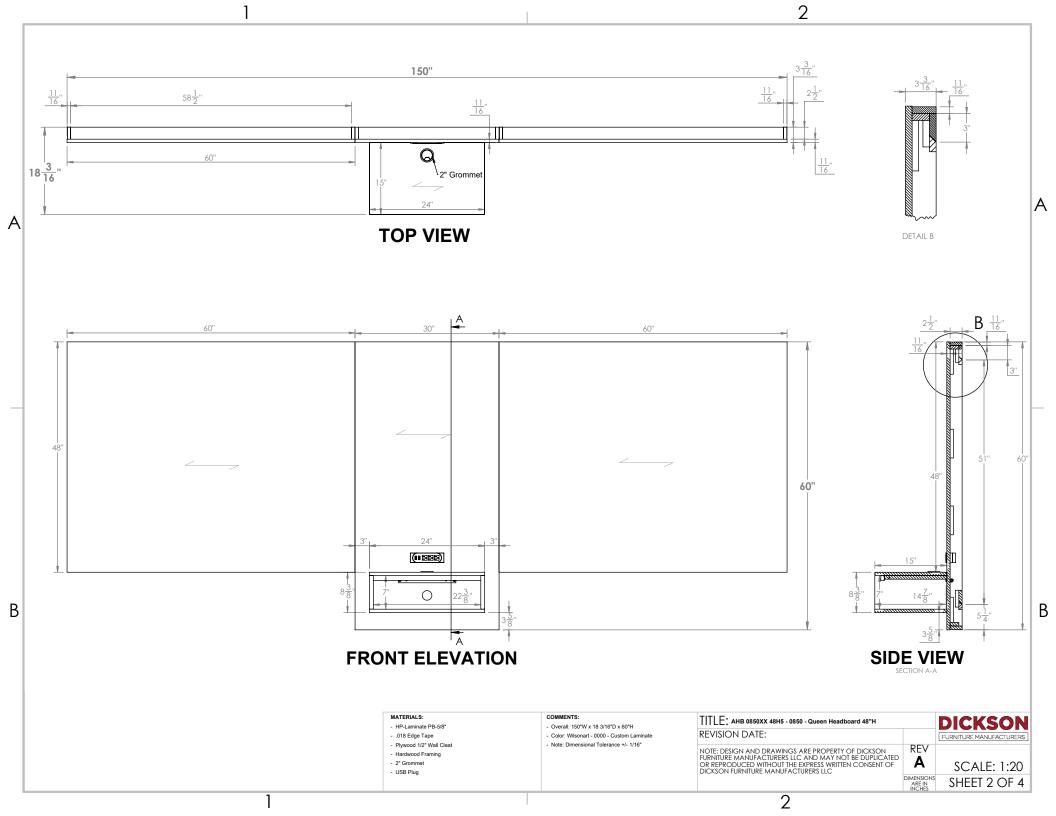

-AHB 0850XX 48H5 - 0850 - Queen Headboard 48"H-

# INSTALLATION INSTRUCTIONS

STEP #1

-AHB 0850XX 48H5 - 0850 - Queen Headboard 48"H-

**Note:** To lift Panel Nightstand (4), Left Headboard (6) and Right Headboard (5) use at least 2 people.

Center platform bed on Headboards wall and mount Center French Wall Cleats (2) on Wall (1) in the middle of both Bed Platforms to a height of 63.25" and 12.25" from floor. Screws go into studs.

Lift Panel Nightstand (4) higher than Center French Wall Cleats (2) and slowly slide it down until it holds on Wall (1).

Mount Left French Wall Cleats (3) on Wall (1) away from Center French Wall Cleats (2) to a height of 63.25" and 24.25" from floor. Screws go into studs.

Lift Right Headboard (5) higher than Side French Wall Cleats (3) on the right side of Nightstand (4) and slowly slide it down until it holds on Wall (1).

AHB 0850XX 48H5 - 0850 - Queen Headboard 48"H is ready

Mount Right French Wall Cleats (3) on Wall (1) away from Center French Wall Cleats (2) to a height of 63.25" and 24.25" from floor. Screws go into studs.

Lift Left Headboard (6) higher than French Wall Cleats (3) on the left side of Nightstand (4) and slowly slide it down until it holds on Wall (1).