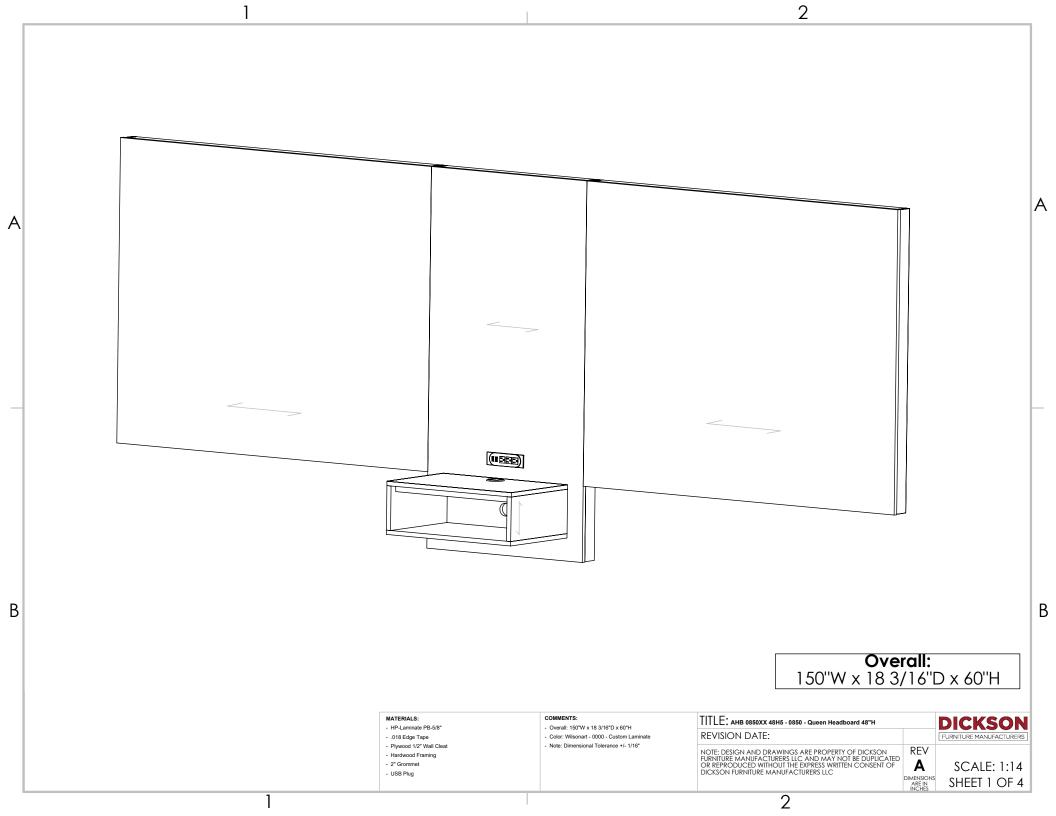

-AHB 0850XX 48H5 - 0850 - Queen Headboard 48"H-

# INSTALLATION INSTRUCTIONS

STEP #1

-AHB 0850XX 48H5 - 0850 - Queen Headboard 48"H-

**Note:** To lift Panel Nightstand (4), Left Headboard (6) and Right Headboard (5) use at least 2 people.

Center platform bed on Headboards wall and mount Center French Wall Cleats (2) on Wall (1) in the middle of both Bed Platforms to a height of 63.25" and 12.25" from floor. Screws go into studs.

Lift Panel Nightstand (4) higher than Center French Wall Cleats (2) and slowly slide it down until it holds on Wall (1).

Mount Left French Wall Cleats (3) on Wall (1) away from Center French Wall Cleats (2) to a height of 63.25" and 24.25" from floor. Screws go into studs.

Lift Right Headboard (5) higher than Side French Wall Cleats (3) on the right side of Nightstand (4) and slowly slide it down until it holds on Wall (1).

AHB 0850XX 48H5 - 0850 - Queen Headboard 48"H is ready

Mount Right French Wall Cleats (3) on Wall (1) away from Center French Wall Cleats (2) to a height of 63.25" and 24.25" from floor. Screws go into studs.

Lift Left Headboard (6) higher than French Wall Cleats (3) on the left side of Nightstand (4) and slowly slide it down until it holds on Wall (1).