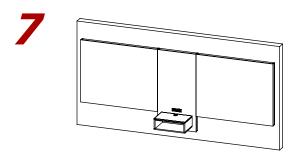

Lift Right Headboard (5) higher than Side French Wall Cleats (3) on the right side of Nightstand (4) and slowly slide it down until it holds on Wall (1).

AHB 0850XX 48H5 - 0850 - Queen Headboard 48"H is ready