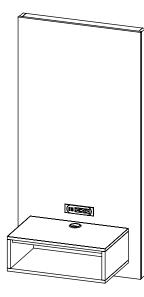

## **PARTS TO INSTALL:**

Panel Nightstand

French Wall Cleats

Lift Panel Nightstand (4) higher than Center French Wall Cleats (2) and slowly slide it down until it holds on Wall (1).

Mount Left French Wall Cleats (3) on Wall (1) away from Center French Wall Cleats (2) to a height of 63.25" and 24.25" from floor. Screws go into studs.