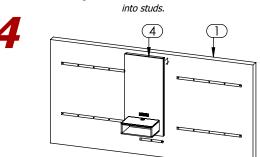

Lift Panel Nightstand (4) higher than Center French Wall Cleats (2) and slowly slide it down until it holds on Wall (1).

Mount Left French Wall Cleats (3) on Wall (1) away from Center French Wall Cleats (2) to a height of 63.25" and 24.25" from floor. Screws go into studs.

Mount Right French Wall Cleats (3) on Wall (1) away from Center French Wall Cleats (2) to a height of 63.25" and 24.25" from floor. Screws go into studs.

Lift Left Headboard (6) higher than French Wall Cleats (3) on the left side of Nightstand (4) and slowly slide it down until it holds on Wall (1).