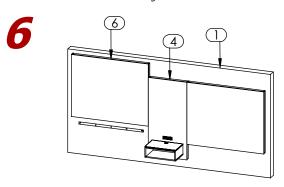

Mount Right French Wall Cleats (3) on Wall (1) away from Center French Wall Cleats (2) to a height of 63.25" and 24.25" from floor. Screws go into studs.

Lift Left Headboard (6) higher than French Wall Cleats (3) on the left side of Nightstand (4) and slowly slide it down until it holds on Wall (1).