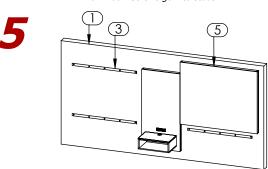

Lift Right Headboard (5) higher than Side French Wall Cleats (3) on the right side of Nightstand (4) and slowly slide it down until it holds on Wall (1).

AHB 0850XX 48H5 - 0850 - Queen Headboard 48"H is ready

Mount Right French Wall Cleats (3) on Wall (1) away from Center French Wall Cleats (2) to a height of 63.25" and 24.25" from floor. Screws go into studs.

Lift Left Headboard (6) higher than French Wall Cleats (3) on the left side of Nightstand (4) and slowly slide it down until it holds on Wall (1).