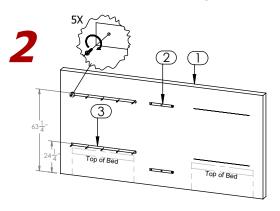

Lift Panel Nightstand (4) higher than Center French Wall Cleats (2) and slowly slide it down until it holds on Wall (1).

Mount Left French Wall Cleats (3) on Wall (1) away from Center French Wall Cleats (2) to a height of 63.25" and 24.25" from floor. Screws go into studs.