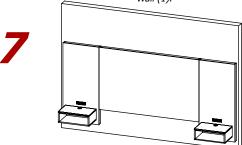

Lift Right Panel (5) higher than Side French Wall Cleats (3) on the right side of Center Headboard (4) and slowly slide it down until it holds on Wall (1)

AHB 0850XX 48H6 - 0850 - King Headboard 48"H is ready

Mount Right French Wall Cleats (3) on Wall (1) away from Center French Wall Cleats (2) to a height of 63.25" and 24.25" from floor. Screws go into studs.

Lift Left Panel (6) higher than French Wall Cleats (3) on the left side of Center Headboard (4) and slowly slide it down until it holds on Wall (1).