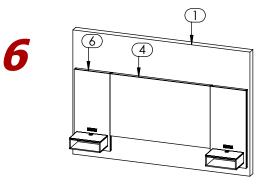

Lift Center Headboard (4) higher than Center French Wall Cleats (2) and slowly slide it down until it holds on Wall (1).

Mount Left French Wall Cleats (3) on Wall (1) away from Center French Wall Cleats (2) to a height of 63.25" and 24.25" from floor. Screws go into studs.