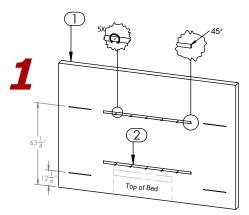

# INSTALLATION INSTRUCTIONS

-AHB 0850XX 48H6 - 0850 - King Headboard 48"H-

**Note:** To lift Center Headboard (4), Left Nightstand (6) and Right Nightstand (5) use at least 2 people.

Center platform bed on Headboards wall and mount Center French Wall Cleats (2) on Wall (1) in the middle of both Panels to a height of 63.25" and 12.25" from floor. Screws go into studs.