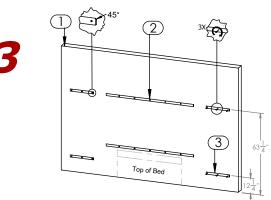

# INSTALLATION INSTRUCTIONS

-AHB 0850XX 48H6 - 0850 - King Headboard 48"H-

**Note:** To lift Center Headboard (4), Left Nightstand (6) and Right Nightstand (5) use at least 2 people.

Center platform bed on Headboards wall and mount Center French Wall Cleats (2) on Wall (1) in the middle of both Panels to a height of 63.25" and 12.25" from floor. Screws go into studs.

Lift Center Headboard (4) higher than Center French Wall Cleats (2) and slowly slide it down until it holds on Wall (1).

Mount Left French Wall Cleats (3) on Wall (1) away from Center French Wall Cleats (2) to a height of 63.25" and 24.25" from floor. Screws go into studs.

Mount Right French Wall Cleats (3) on Wall (1) away from Center French Wall Cleats (2) to a height of 63.25" and 24.25" from floor. Screws go into studs.

Lift Left Panel (6) higher than French Wall Cleats (3) on the left side of Center Headboard (4) and slowly slide it down until it holds on Wall (1).