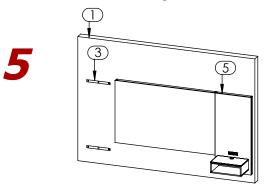

# INSTALLATION INSTRUCTIONS

-AHB 0850XX 48H6 - 0850 - King Headboard 48"H-

**Note:** To lift Center Headboard (4), Left Nightstand (6) and Right Nightstand (5) use at least 2 people.

Center platform bed on Headboards wall and mount Center French Wall Cleats (2) on Wall (1) in the middle of both Panels to a height of 63.25" and 12.25" from floor. Screws go into studs.