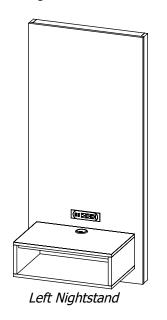

Mount Right French Wall Cleats (3) on Wall (1) away from Center French Wall Cleats (2) to a height of 63.25" and 24.25" from floor. Screws go into studs.

Lift Left Panel (6) higher than French Wall Cleats (3) on the left side of Center Headboard (4) and slowly slide it down until it holds on Wall (1).