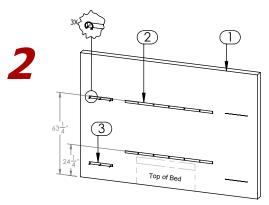

Lift Center Headboard (4) higher than Center French Wall Cleats (2) and slowly slide it down until it holds on Wall (1).

Mount Left French Wall Cleats (3) on Wall (1) away from Center French Wall Cleats (2) to a height of 63.25" and 24.25" from floor. Screws go into studs.