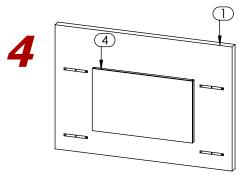

Lift Center Headboard (4) higher than Center French Wall Cleats (2) and slowly slide it down until it holds on Wall (1).

Mount Left French Wall Cleats (3) on Wall (1) away from Center French Wall Cleats (2) to a height of 63.25" and 24.25" from floor. Screws go into studs.