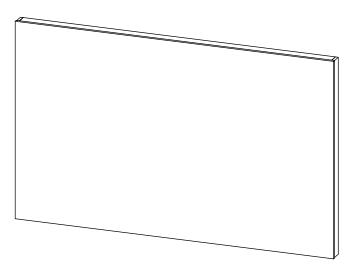

-AHB 0850XX 48H6 - 0850 - King Headboard 48"H-

# INSTALLATION INSTRUCTIONS

-AHB 0850XX 48H6 - 0850 - King Headboard 48"H-

**Note:** To lift Center Headboard (4), Left Nightstand (6) and Right Nightstand (5) use at least 2 people.

Center platform bed on Headboards wall and mount Center French Wall Cleats (2) on Wall (1) in the middle of both Panels to a height of 63.25" and 12.25" from floor. Screws go into studs.