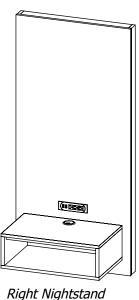

Lift Right Panel (5) higher than Side French Wall Cleats (3) on the right side of Center Headboard (4) and slowly slide it down until it holds on Wall (1)

AHB 0850XX 48H6 - 0850 - King Headboard 48"H is ready