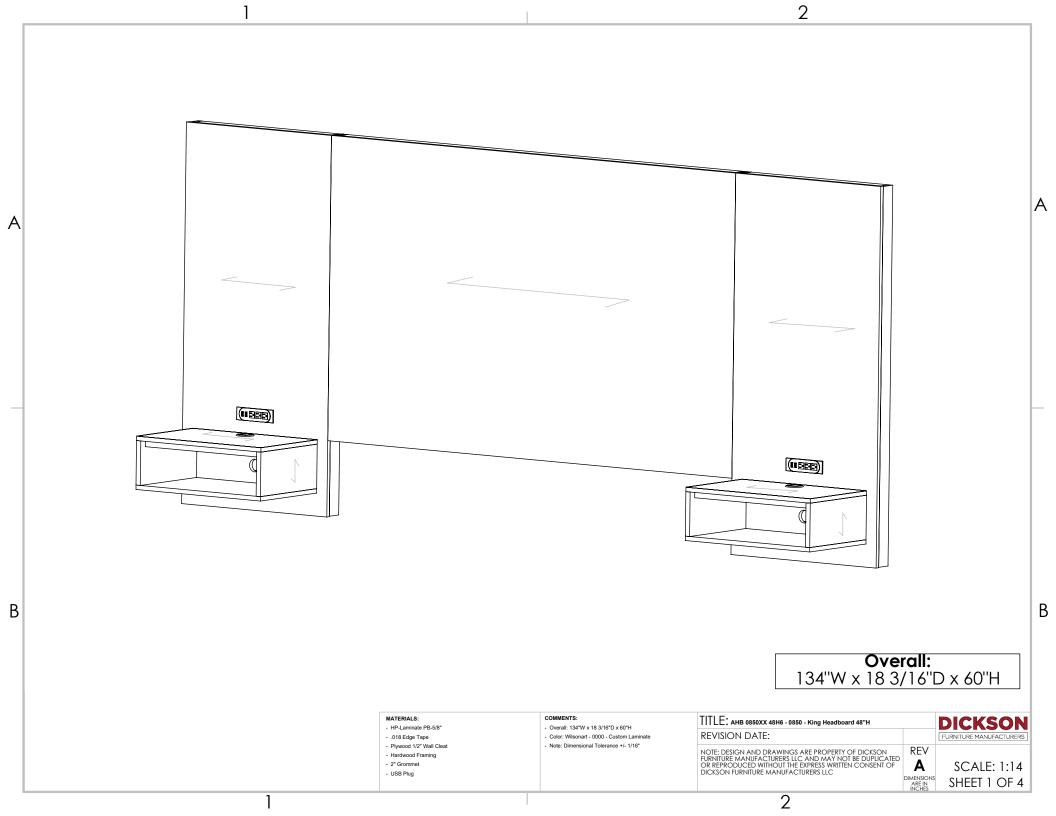

-AHB 0850XX 48H6 - 0850 - King Headboard 48"H-

# INSTALLATION INSTRUCTIONS

-AHB 0850XX 48H6 - 0850 - King Headboard 48"H-

**Note:** To lift Center Headboard (4), Left Nightstand (6) and Right Nightstand (5) use at least 2 people.

Center platform bed on Headboards wall and mount Center French Wall Cleats (2) on Wall (1) in the middle of both Panels to a height of 63.25" and 12.25" from floor. Screws go into studs.