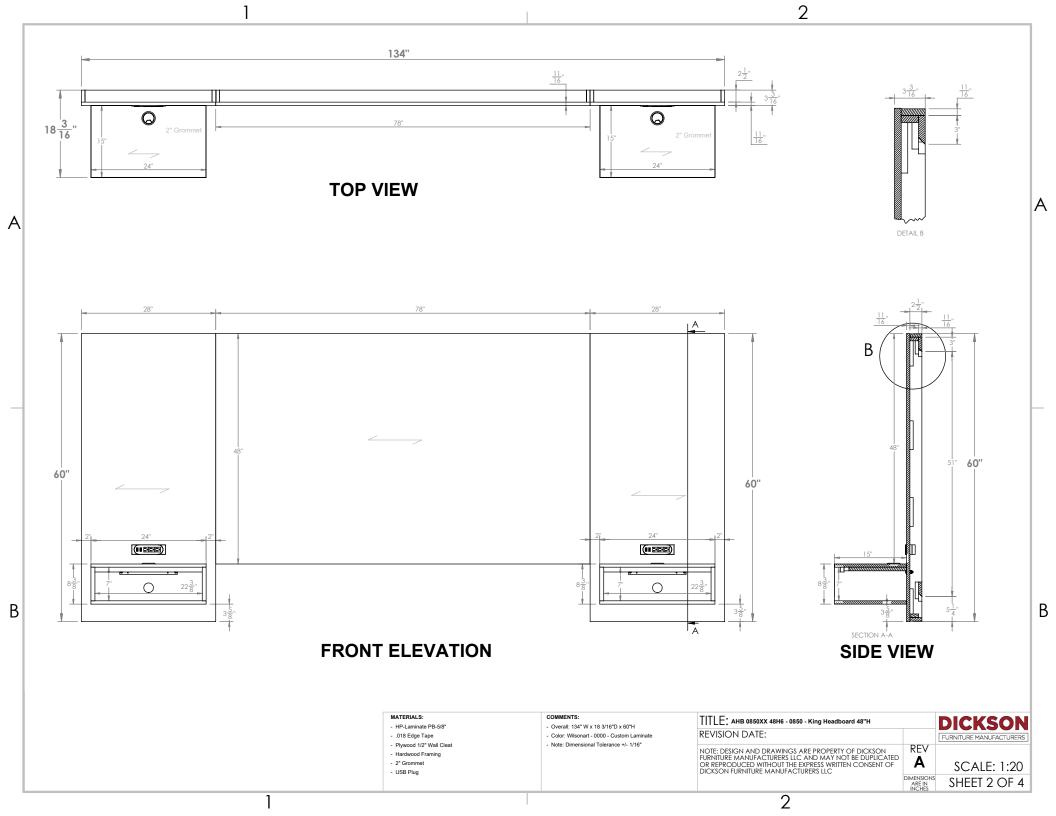

# INSTALLATION INSTRUCTIONS

-AHB 0850XX 48H6 - 0850 - King Headboard 48"H-

**Note:** To lift Center Headboard (4), Left Nightstand (6) and Right Nightstand (5) use at least 2 people.

Center platform bed on Headboards wall and mount Center French Wall Cleats (2) on Wall (1) in the middle of both Panels to a height of 63.25" and 12.25" from floor. Screws go into studs.

Lift Center Headboard (4) higher than Center French Wall Cleats (2) and slowly slide it down until it holds on Wall (1).

Mount Left French Wall Cleats (3) on Wall (1) away from Center French Wall Cleats (2) to a height of 63.25" and 24.25" from floor. Screws go into studs.

Lift Right Panel (5) higher than Side French Wall Cleats (3) on the right side of Center Headboard (4) and slowly slide it down until it holds on Wall (1)

AHB 0850XX 48H6 - 0850 - King Headboard 48"H is ready

Mount Right French Wall Cleats (3) on Wall (1) away from Center French Wall Cleats (2) to a height of 63.25" and 24.25" from floor. Screws go into studs.

Lift Left Panel (6) higher than French Wall Cleats (3) on the left side of Center Headboard (4) and slowly slide it down until it holds on Wall (1).