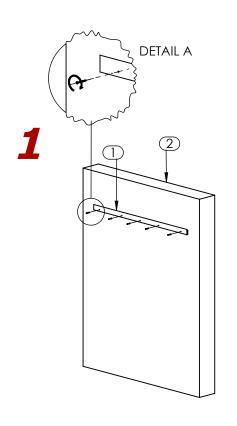

## STEP #1

# INSTALLATION INSTRUCTIONS - 8100Red Roof - TV Panel 57"W-

Note: Assembly can be done with 2 people.

Level Cleat (1) on Wall (2) to attach them. Screws go into studs (Detail A).

Lift TV Panel (3) higher than Cleat (1) and slowly slide it down until it holds on Wall (2).