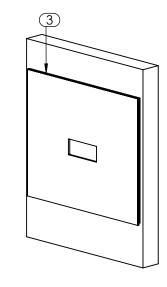

\*PERSONAL PROTECTION

**EQUIPMENT (PPE)** 

- Hand Protection

- Waist Support Belt

- Eye Protection

#### \*RECOMMENDATIONS:

- Read instructions before assembling
- Keep area clean
- Do not drag the parts
- Do not forget to wear PPE

### **PARTS:**



\*Tools:









Water level

Measuring Tape Pencil

Drill

#### \*Hardware:





## STEP #1

# INSTALLATION INSTRUCTIONS - 8100Red Roof - TV Panel 57"W-

Note: Assembly can be done with 2 people.



Level Cleat (1) on Wall (2) to attach them. Screws go into studs (Detail A).



Lift TV Panel (3) higher than Cleat (1) and slowly slide it down until it holds on Wall (2).



TV Panel (3) completly assembled.