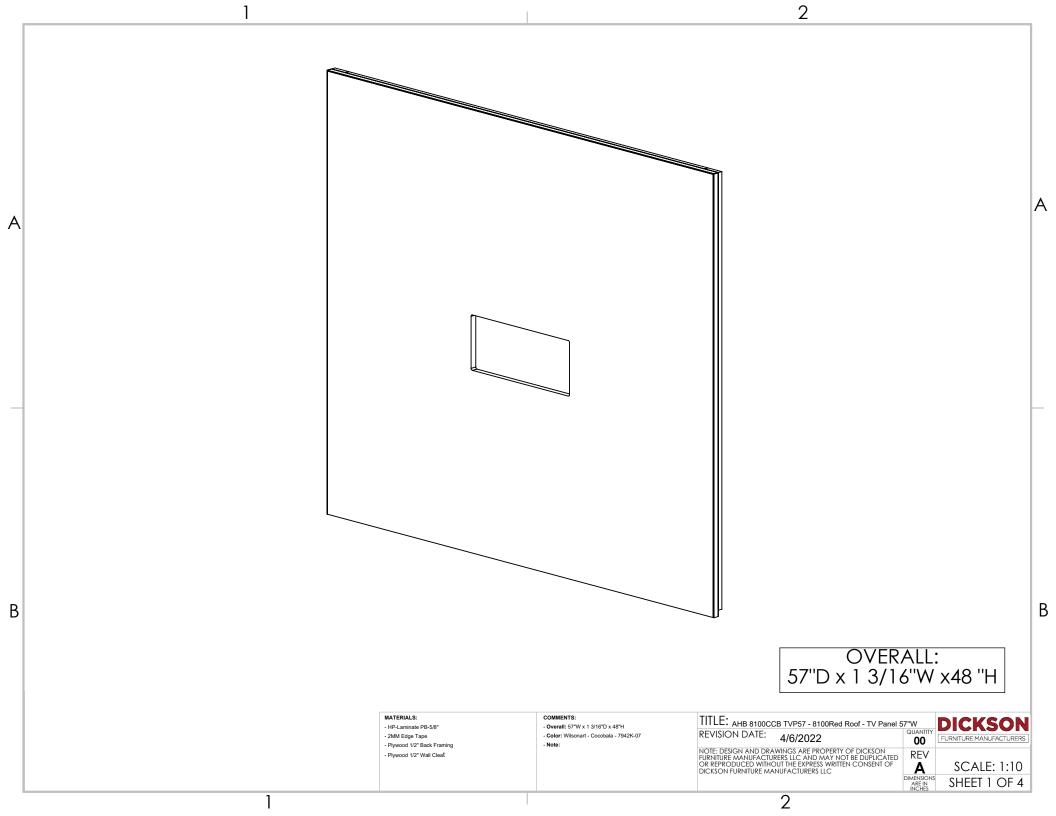

\*PERSONAL PROTECTION

**EQUIPMENT (PPE)** 

- Hand Protection

- Waist Support Belt

- Eye Protection

#### \*RECOMMENDATIONS:

- Read instructions before assembling
- Keep area clean
- Do not drag the parts
- Do not forget to wear PPE

### **PARTS:**



\*Tools:









Water level

Measuring Tape Pencil

Drill

#### \*Hardware:





## STEP #1

# INSTALLATION INSTRUCTIONS - 8100Red Roof - TV Panel 57"W-

Note: Assembly can be done with 2 people.



Level Cleat (1) on Wall (2) to attach them. Screws go into studs (Detail A).



Lift TV Panel (3) higher than Cleat (1) and slowly slide it down until it holds on Wall (2).



TV Panel (3) completly assembled.