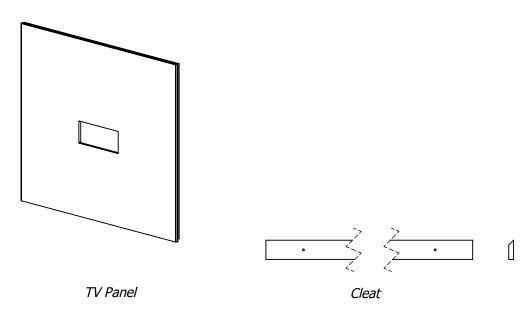

# INSTALLATION INSTRUCTIONS - 8100Red Roof - TV Panel 57"W-

Note: Assembly can be done with 2 people.

Level Cleat (1) on Wall (2) to attach them. Screws go into studs (Detail A).

Lift TV Panel (3) higher than Cleat (1) and slowly slide it down until it holds on Wall (2).

TV Panel (3) completly assembled.