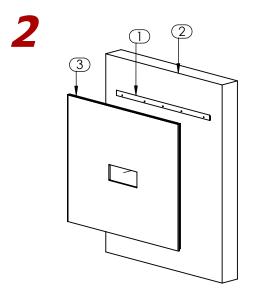

# INSTALLATION INSTRUCTIONS - 8100Red Roof - TV Panel 57"W-

Note: Assembly can be done with 2 people.

Level Cleat (1) on Wall (2) to attach them. Screws go into studs (Detail A).

Lift TV Panel (3) higher than Cleat (1) and slowly slide it down until it holds on Wall (2).