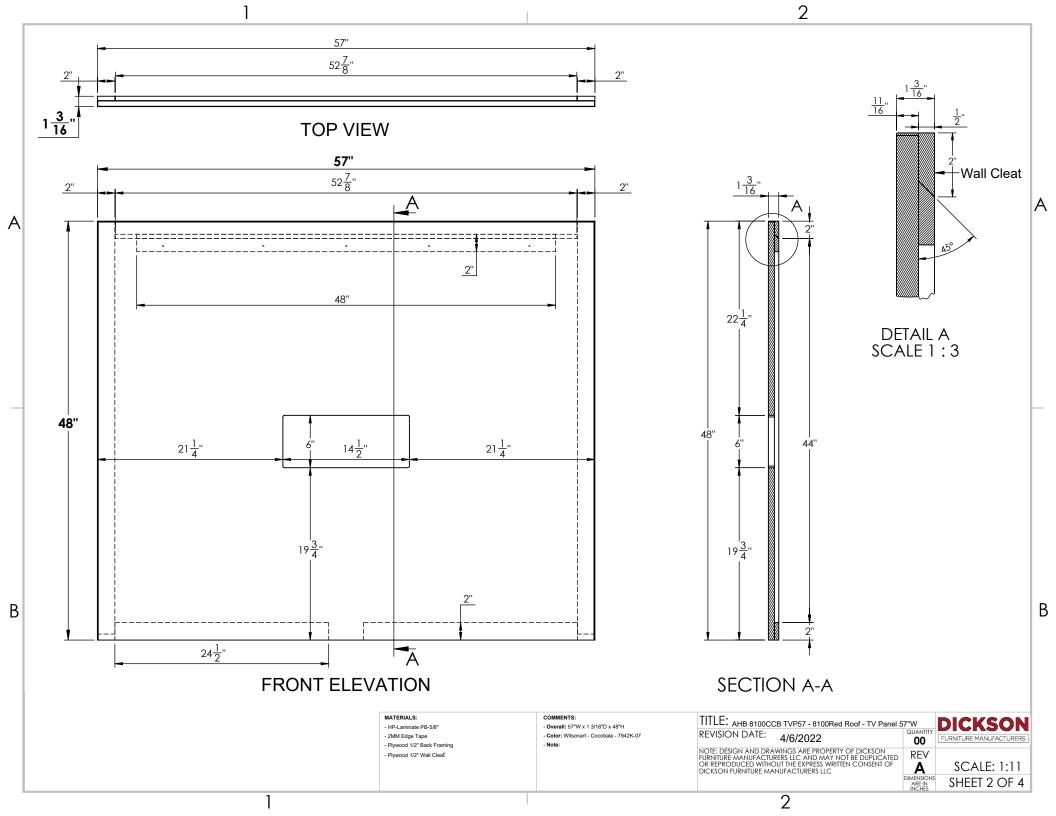

# INSTALLATION INSTRUCTIONS - 8100Red Roof - TV Panel 57"W-

Note: Assembly can be done with 2 people.

Level Cleat (1) on Wall (2) to attach them. Screws go into studs (Detail A).

Lift TV Panel (3) higher than Cleat (1) and slowly slide it down until it holds on Wall (2).