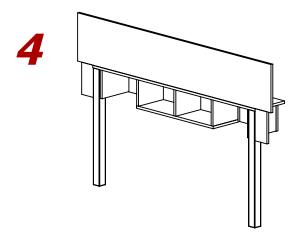

Turn Towel Cubby 1 right-side up and attach Side Rails 3 on each side.

Attach Front Panel (4) to Cubby (1).

Towel Cubby 55"W completely assembled.