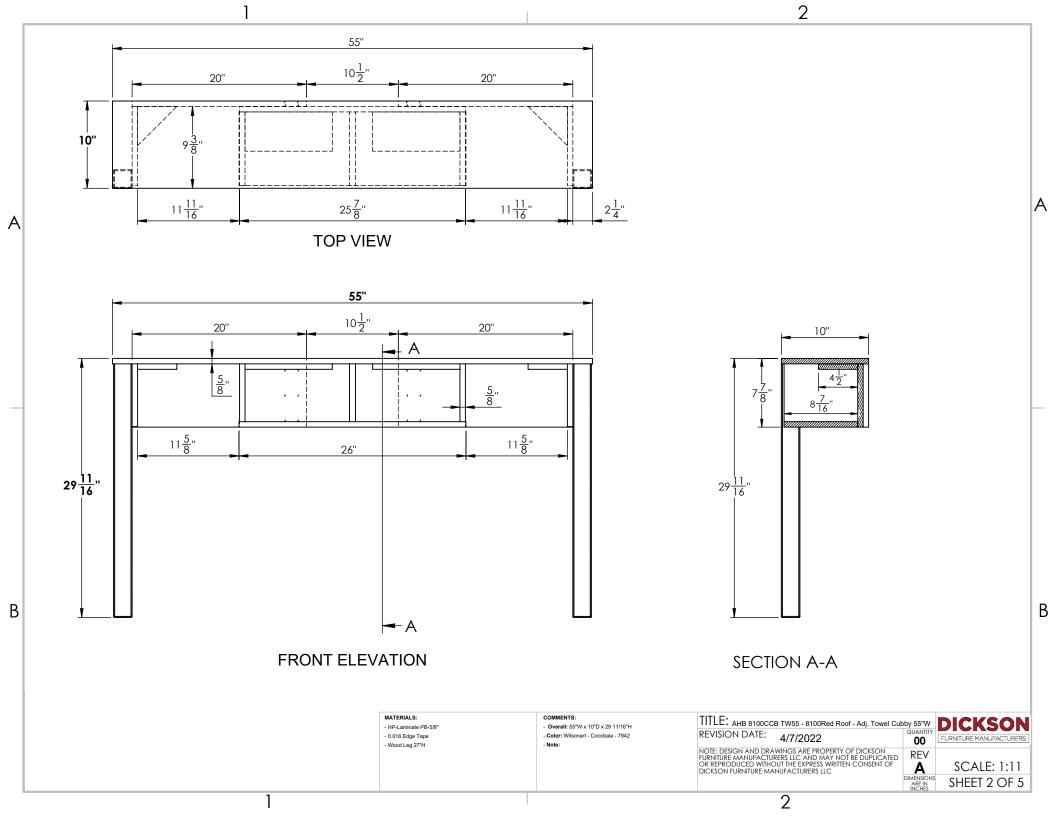

# **ASSEMBLY INSTRUCTIONS**

- 8100Red Roof - Adj. Towel Cubby 55"W -

Note: Assembly can be done with one person.

Upside down Towel Cubby \(\bar{1}\) onto a clean surface on the ground and Attach Legs \(\bar{2}\).

Turn Towel Cubby 1 right-side up and attach Side Rails 3 on each side.

Attach Front Panel (4) to Cubby (1).

Towel Cubby 55"W completely assembled.