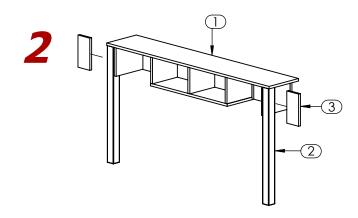

Turn Towel Cubby 1 right-side up and attach Side Rails 3 on each side.

Attach Front Panel (4) to Cubby (1).

Towel Cubby 55"W completely assembled.