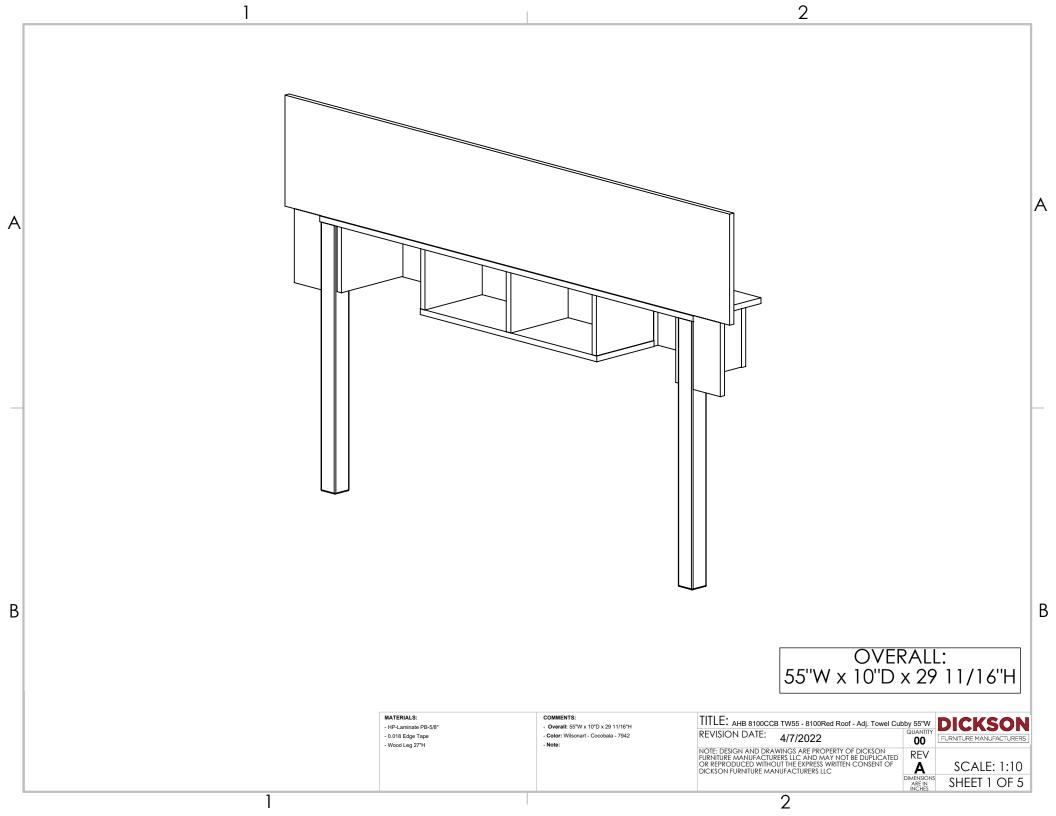

# **ASSEMBLY INSTRUCTIONS**

- 8100Red Roof - Adj. Towel Cubby 55"W -

Note: Assembly can be done with one person.

Upside down Towel Cubby \(\bar{1}\) onto a clean surface on the ground and Attach Legs \(\bar{2}\).