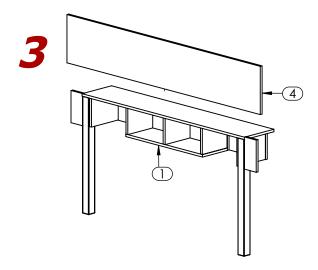

Turn Towel Cubby 1 right-side up and attach Side Rails 3 on each side.

Attach Front Panel (4) to Cubby (1).

Towel Cubby 55"W completely assembled.