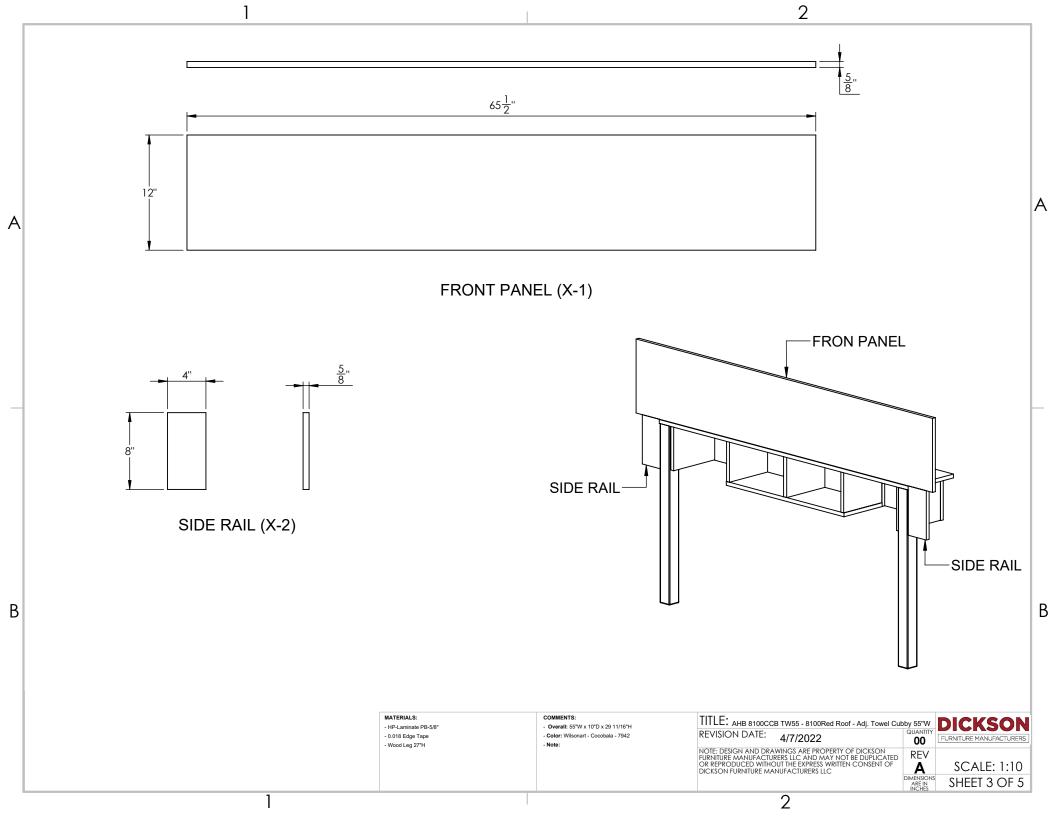

Turn Towel Cubby 1 right-side up and attach Side Rails 3 on each side.

Attach Front Panel (4) to Cubby (1).

Towel Cubby 55"W completely assembled.