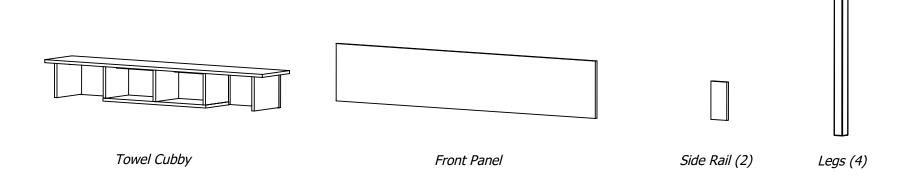

Lift parts with at least 2 people.

#### +RECOMMENDATIONS:

- Read instructions before installing.
- Keep area clean.
- Do not drag the parts.
- Do not forget to wear PPE.

# +PERSONAL PROTECTION EQUIPMENT (PPE):

- Hand Protection.
- Eye Protection.
- Waist Support Belt.

### Parts:



+Tools:



Electric screwdriver

### +Hardware:



Screw



## STEP #1

# **ASSEMBLY INSTRUCTIONS**

- 8100Red Roof - Adj. Towel Cubby 55"W -

Note: Assembly can be done with one person.



Upside down Towel Cubby \(\bar{1}\) onto a clean surface on the ground and Attach Legs \(\bar{2}\).



Turn Towel Cubby 1 right-side up and attach Side Rails 3 on each side.



Attach Front Panel (4) to Cubby (1).



Towel Cubby 55"W completely assembled.