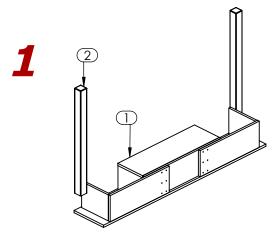

## STEP #1

# **ASSEMBLY INSTRUCTIONS**

- 8100Red Roof - Adj. Towel Cubby 55"W -

Note: Assembly can be done with one person.

Upside down Towel Cubby \(\bar{1}\) onto a clean surface on the ground and Attach Legs \(\bar{2}\).