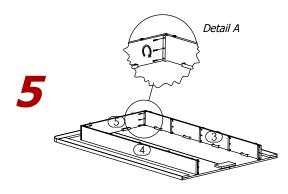

Place Side Panel Right (3) on Top Panels (1) (2).

Place Side Panel Left (4) on Top Panel (1) (2).

Align and attach Front Panel (5) to Side Panel Right (3) then Panel Left (4). (Reference Detail A).

Insert Center Panels (6), align & attach to Side Panels (3)(4). (Reference Detail B).

Align Flush the Back Face of Back Panel (7) and Top Panels (1) (2).

Align assembled Bed Base to taped guides on Top Panel (1) and attach them. (Reference Detail C).