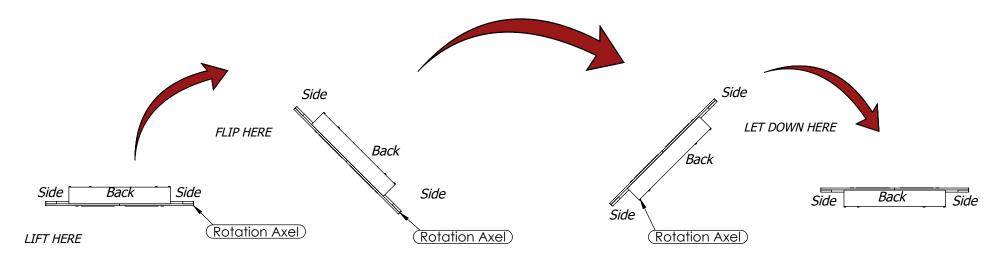

# **ASSEMBLY INSTRUCTIONS**

Note: To flip this bed, please use at least 2 people.

- AHB 8240XX 4ABB - 8240CRS - ADA Full Bed Base

## Flip Upright