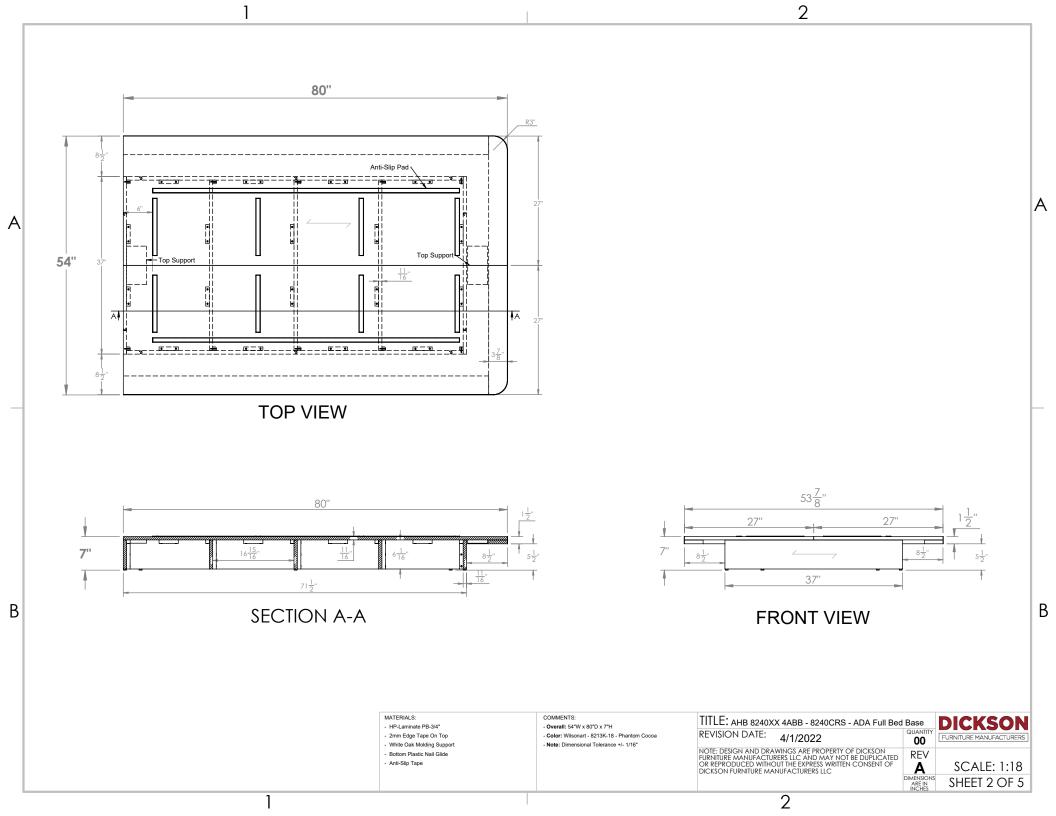

- AHB 8240XX 4ABB - 8240CRS - ADA Full Bed Base -

# **ASSEMBLY INSTRUCTIONS**

- AHB 8240XX 4ABB - 8240CRS - ADA Full Bed Base

Note: For best results, bed should be built starting with the top side face down.

1

Top Panels (1) (2) upside down on Floor.

Place Front Panel (5) on Top Panels (1) (2).

# **ASSEMBLY INSTRUCTIONS**

Note: To flip this bed, please use at least 2 people.

- AHB 8240XX 4ABB - 8240CRS - ADA Full Bed Base