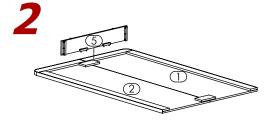

# **ASSEMBLY INSTRUCTIONS**

- AHB 8240XX 4ABB - 8240CRS - ADA Full Bed Base

Note: For best results, bed should be built starting with the top side face down.

1

Top Panels (1) (2) upside down on Floor.

Place Front Panel (5) on Top Panels (1) (2).

Place Side Panel Right (3) on Top Panels (1) (2).

Place Side Panel Left (4) on Top Panel (1) (2).

Align and attach Front Panel (5) to Side Panel Right (3) then Panel Left (4). (Reference Detail A).

Insert Center Panels (6), align & attach to Side Panels (3)(4). (Reference Detail B).