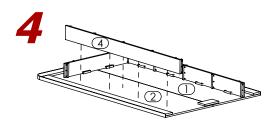

Place Side Panel Right (3) on Top Panels (1) (2).

Place Side Panel Left (4) on Top Panel (1) (2).

Align and attach Front Panel (5) to Side Panel Right (3) then Panel Left (4). (Reference Detail A).

Insert Center Panels (6), align & attach to Side Panels (3)(4). (Reference Detail B).

Align Flush the Back Face of Back Panel (7) and Top Panels (1) (2).

Align assembled Bed Base to taped guides on Top Panel (1) and attach them. (Reference Detail C).