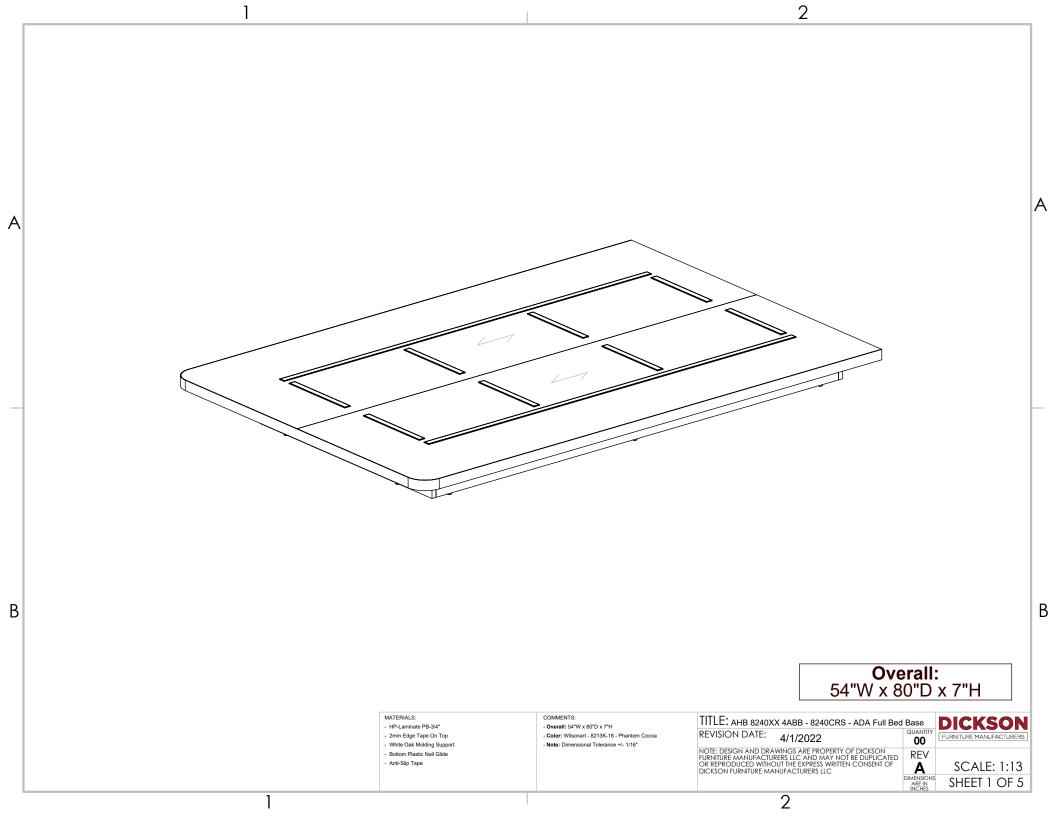

- AHB 8240XX 4ABB - 8240CRS - ADA Full Bed Base -

# **ASSEMBLY INSTRUCTIONS**

- AHB 8240XX 4ABB - 8240CRS - ADA Full Bed Base

Note: For best results, bed should be built starting with the top side face down.

1

Top Panels (1) (2) upside down on Floor.

Place Front Panel (5) on Top Panels (1) (2).

# **ASSEMBLY INSTRUCTIONS**

Note: To flip this bed, please use at least 2 people.

- AHB 8240XX 4ABB - 8240CRS - ADA Full Bed Base