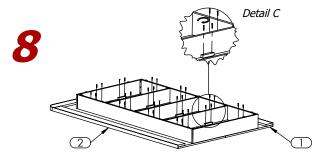

Align Flush the Back Face of Back Panel (7) and Top Panels (1) (2).

Align assembled Bed Base to taped guides on Top Panel (1) and attach them. (Reference Detail C).