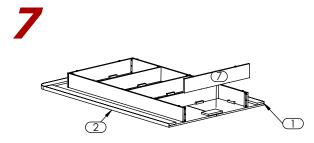

Align Flush the Back Face of Back Panel (7) and Top Panels (1) (2).

Align assembled Bed Base to taped guides on Top Panel (1) and attach them. (Reference Detail C).