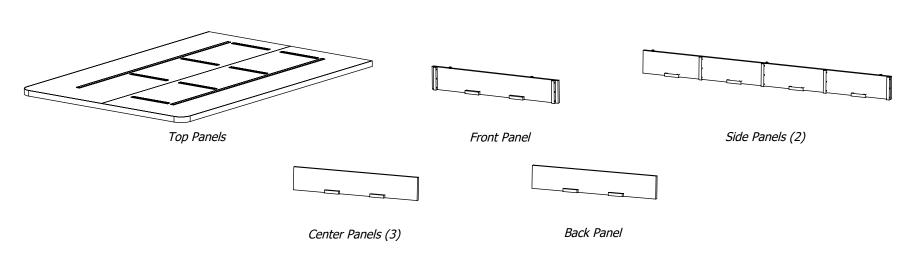

# **ASSEMBLY INSTRUCTIONS**

- AHB 8240XX 4ABB - 8240CRS - ADA Full Bed Base

Note: For best results, bed should be built starting with the top side face down.

1

Top Panels (1) (2) upside down on Floor.

Place Front Panel (5) on Top Panels (1) (2).

Place Side Panel Right (3) on Top Panels (1) (2).

Place Side Panel Left (4) on Top Panel (1) (2).

Align and attach Front Panel (5) to Side Panel Right (3) then Panel Left (4). (Reference Detail A).

Insert Center Panels (6), align & attach to Side Panels (3)(4). (Reference Detail B).

Align Flush the Back Face of Back Panel (7) and Top Panels (1) (2).

Align assembled Bed Base to taped guides on Top Panel (1) and attach them. (Reference Detail C).