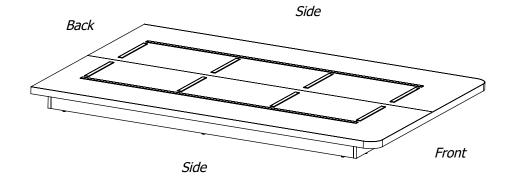

### STEP #1

# **ASSEMBLY INSTRUCTIONS**

- AHB 8240XX 4ABB - 8240CRS - ADA Full Bed Base

Note: For best results, bed should be built starting with the top side face down.

1

Top Panels (1) (2) upside down on Floor.

Place Front Panel (5) on Top Panels (1) (2).

Place Side Panel Right (3) on Top Panels (1) (2).

Place Side Panel Left (4) on Top Panel (1) (2).

Align and attach Front Panel (5) to Side Panel Right (3) then Panel Left (4). (Reference Detail A).

Insert Center Panels (6), align & attach to Side Panels (3)(4). (Reference Detail B).

Align Flush the Back Face of Back Panel (7) and Top Panels (1) (2).

Align assembled Bed Base to taped guides on Top Panel (1) and attach them. (Reference Detail C).