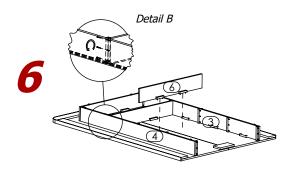

Place Side Panel Right (3) on Top Panels (1) (2).

Place Side Panel Left (4) on Top Panel (1) (2).

Align and attach Front Panel (5) to Side Panel Right (3) then Panel Left (4). (Reference Detail A).

Insert Center Panels (6), align & attach to Side Panels (3)(4). (Reference Detail B).

Align Flush the Back Face of Back Panel (7) and Top Panels (1) (2).

Align assembled Bed Base to taped guides on Top Panel (1) and attach them. (Reference Detail C).