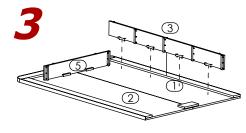

Place Side Panel Right (3) on Top Panels (1) (2).

Place Side Panel Left (4) on Top Panel (1) (2).

Align and attach Front Panel (5) to Side Panel Right (3) then Panel Left (4). (Reference Detail A).

Insert Center Panels (6), align & attach to Side Panels (3)(4). (Reference Detail B).