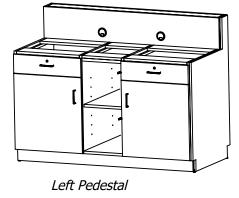

Align and Level Pedestals(1)(2)to Union(3) with shims and flush from the Back. Verify by using Water Level.(Reference Detail B).

Attach Union(3) to Pedestal(1) flush from the Back.

Align and Attach Pedestal ADA(4)to Pedestals(1)(2), flush from the Back.