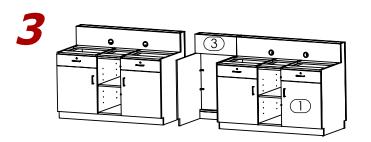

Align and Level Pedestals(1)(2)to Union(3) with shims and flush from the Back. Verify by using Water Level.(Reference Detail B).

Attach Union(3) to Pedestal(1) flush from the Back.

Align and Attach Pedestal ADA(4)to Pedestals(1)(2), flush from the Back.

Attach Union(3) to Pedestal(2) flush from the Back.

ADA Lobby Desk Left completely assembled