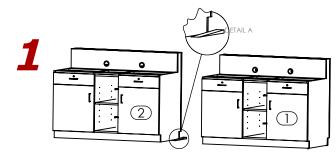

## **ASSEMBLY INSTRUCTIONS**

- AHL 8170XXYY LD192L - 8170M6 - 192" ADA Lobby Desk Left -

Align and Level Pedestals (1)(2)with shims and flush from the Back. Verify by using Water Level.(Reference Detail A).