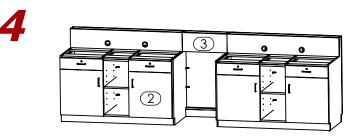

Attach Union(3) to Pedestal(2) flush from the Back.

ADA Lobby Desk Left completely assembled