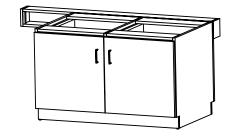

Align and Level Pedestals(1)(2)to Union(3) with shims and flush from the Back. Verify by using Water Level.(Reference Detail B).

Attach Union(3) to Pedestal(1) flush from the Back.

Align and Attach Pedestal ADA(4)to Pedestals(1)(2), flush from the Back.

Attach Union(3) to Pedestal(2) flush from the Back.

ADA Lobby Desk Left completely assembled