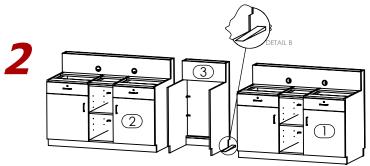

Align and Level Pedestals(1)(2)to Union(3) with shims and flush from the Back. Verify by using Water Level.(Reference Detail B).

Attach Union(3) to Pedestal(1) flush from the Back.

Align and Attach Pedestal ADA(4)to Pedestals(1)(2), flush from the Back.