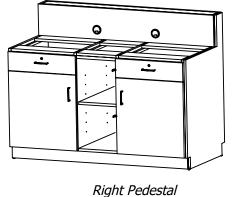

## **ASSEMBLY INSTRUCTIONS**

- AHL 8170XXYY LD192L - 8170M6 - 192" ADA Lobby Desk Left -

Align and Level Pedestals (1)(2)with shims and flush from the Back. Verify by using Water Level.(Reference Detail A).

Align and Level Pedestals(1)(2)to Union(3) with shims and flush from the Back. Verify by using Water Level.(Reference Detail B).

Attach Union(3) to Pedestal(1) flush from the Back.

Align and Attach Pedestal ADA(4)to Pedestals(1)(2), flush from the Back.