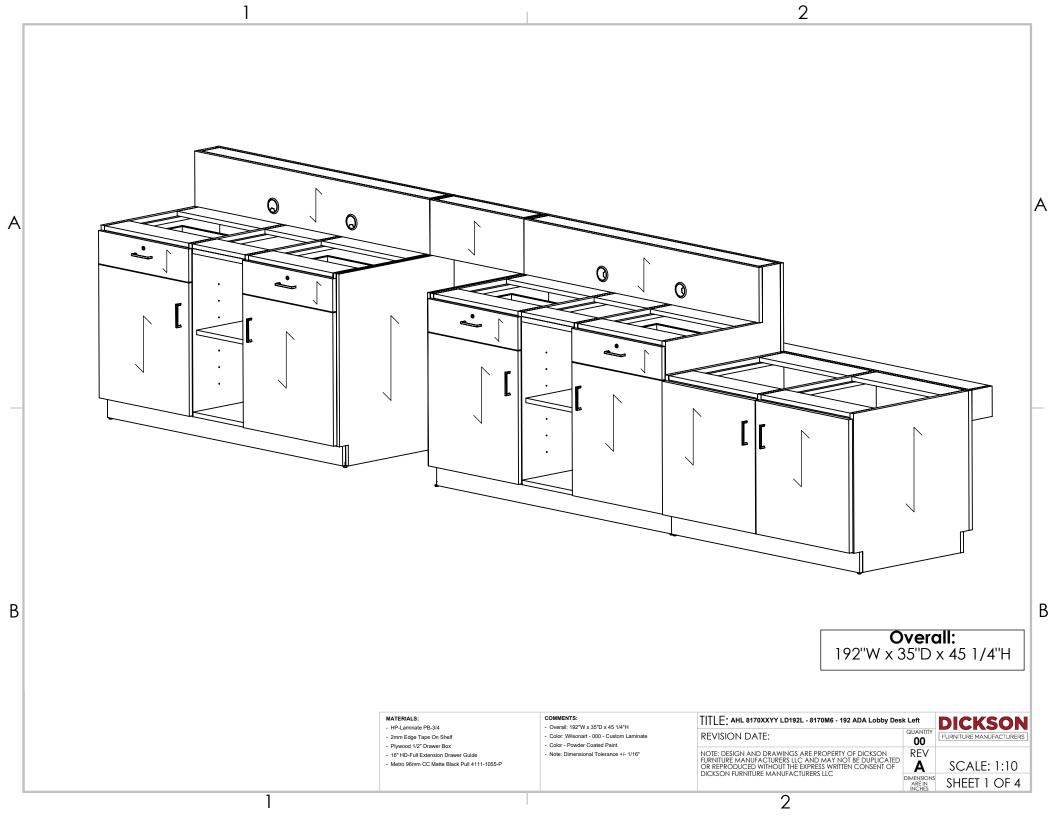

## **ASSEMBLY INSTRUCTIONS**

- AHL 8170XXYY LD192L - 8170M6 - 192" ADA Lobby Desk Left -

Align and Level Pedestals (1)(2)with shims and flush from the Back. Verify by using Water Level.(Reference Detail A).

Align and Level Pedestals(1)(2)to Union(3) with shims and flush from the Back. Verify by using Water Level.(Reference Detail B).

Attach Union(3) to Pedestal(1) flush from the Back.

Align and Attach Pedestal ADA(4)to Pedestals(1)(2), flush from the Back.

Attach Union(3) to Pedestal(2) flush from the Back.

ADA Lobby Desk Left completely assembled