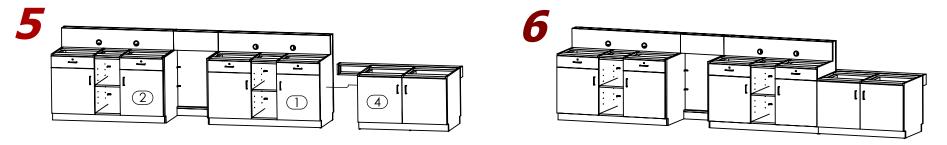

## **ASSEMBLY INSTRUCTIONS**

- AHL 8170XXYY LD192L - 8170M6 - 192" ADA Lobby Desk Left -

Align and Level Pedestals (1)(2)with shims and flush from the Back. Verify by using Water Level.(Reference Detail A).

Align and Level Pedestals(1)(2)to Union(3) with shims and flush from the Back. Verify by using Water Level.(Reference Detail B).

Attach Union(3) to Pedestal(1) flush from the Back.

Align and Attach Pedestal ADA(4)to Pedestals(1)(2), flush from the Back.

Attach Union(3) to Pedestal(2) flush from the Back.

ADA Lobby Desk Left completely assembled