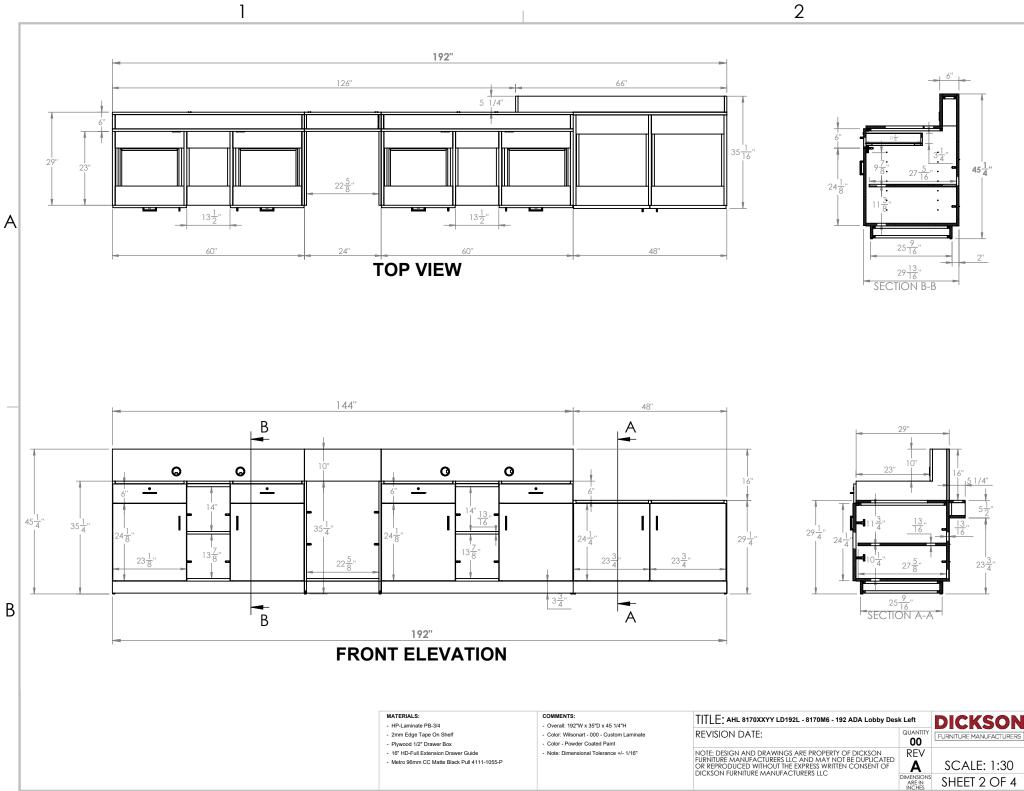

## **ASSEMBLY INSTRUCTIONS**

- AHL 8170XXYY LD192L - 8170M6 - 192" ADA Lobby Desk Left -

Align and Level Pedestals (1)(2)with shims and flush from the Back. Verify by using Water Level.(Reference Detail A).

Align and Level Pedestals(1)(2)to Union(3) with shims and flush from the Back. Verify by using Water Level.(Reference Detail B).

Attach Union(3) to Pedestal(1) flush from the Back.

Align and Attach Pedestal ADA(4)to Pedestals(1)(2), flush from the Back.

Attach Union(3) to Pedestal(2) flush from the Back.

ADA Lobby Desk Left completely assembled