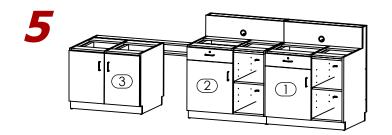

Align pedestals(1)(2) flush from the Back.

Level the Pedestal ADA(3) with the shims. Verify by using Water Level.(Reference Detail C).

Align the Pedestal ADA(3) with Pedestals(1)(2) flush from the Back.