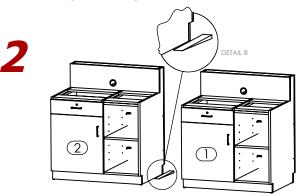

## **ASSEMBLY INSTRUCTIONS**

- AHL 8170XXYY LD115R - 8170M6 - 115" ADA Lobby Desk Right -

Level the Right Pedestal(1) with shims.Verify by using Water Level. (Reference Detail A).

Level the Left Pedestal(2) with shims. Verify by using Water Level.(Reference Detail B).

Align pedestals(1)(2) flush from the Back.

Level the Pedestal ADA(3) with the shims. Verify by using Water Level.(Reference Detail C).

Align the Pedestal ADA(3) with Pedestals(1)(2) flush from the Back.