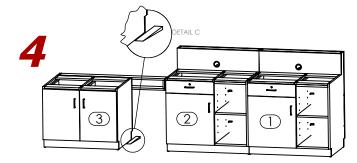

Align pedestals(1)(2) flush from the Back.

Level the Pedestal ADA(3) with the shims. Verify by using Water Level.(Reference Detail C).

Align the Pedestal ADA(3) with Pedestals(1)(2) flush from the Back.