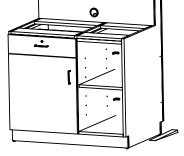

## **\*RECOMMENDATIONS:**

- Read instructions before assembling
- Keep area clean
- Do not drag the parts
- Do not forget to wear PPE

**PARTS**:

Pedestal ADA

Left Pedestal

## \*PERSONAL PROTECTION EQUIPMENT (PPE)

- Hand Protection
- Eye Protection
- Waist Support belt

Right Pedestal

\*Tools:

\*Hardware:

Screw

Shims

Note: Assembly can be done with 2 people.

## **ASSEMBLY INSTRUCTIONS**

- AHL 8170XXYY LD115R - 8170M6 - 115" ADA Lobby Desk Right -

Level the Right Pedestal(1) with shims.Verify by using Water Level. (Reference Detail A).

Level the Left Pedestal(2) with shims. Verify by using Water Level.(Reference Detail B).