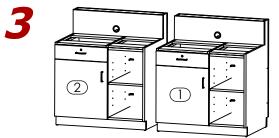

## **ASSEMBLY INSTRUCTIONS**

- AHL 8170XXYY LD115R - 8170M6 - 115" ADA Lobby Desk Right -

Level the Right Pedestal(1) with shims.Verify by using Water Level. (Reference Detail A).

Level the Left Pedestal(2) with shims. Verify by using Water Level.(Reference Detail B).