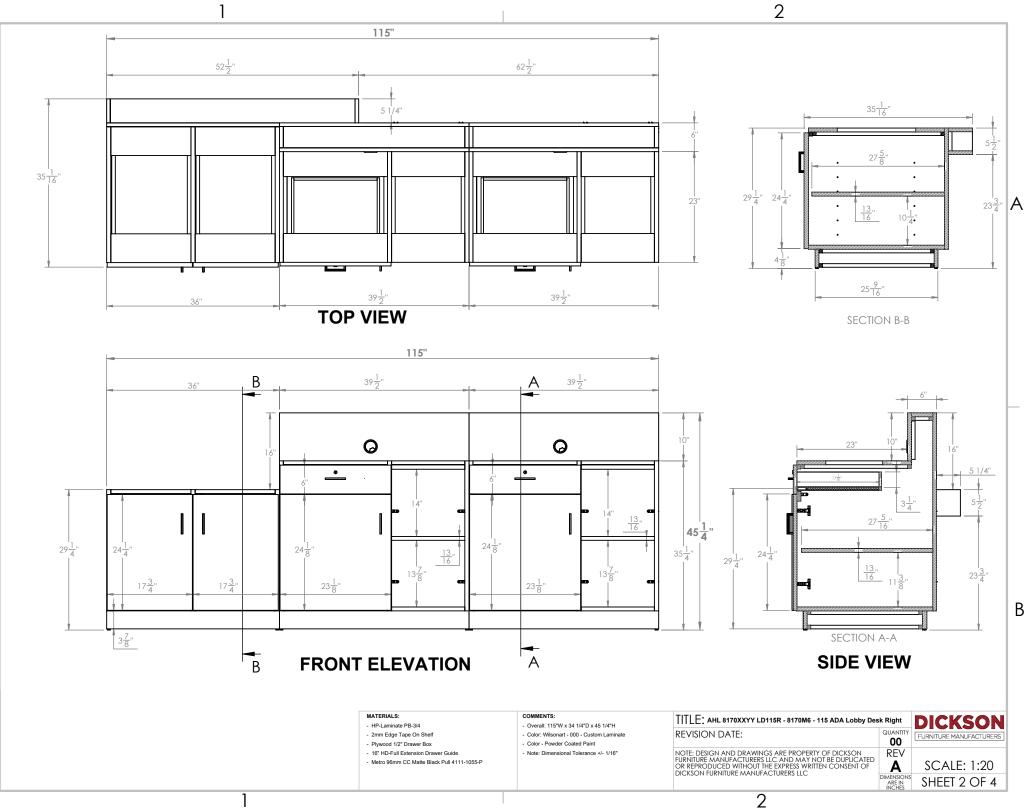

## **ASSEMBLY INSTRUCTIONS**

- AHL 8170XXYY LD115R - 8170M6 - 115" ADA Lobby Desk Right -

Level the Right Pedestal(1) with shims.Verify by using Water Level. (Reference Detail A).

Level the Left Pedestal(2) with shims. Verify by using Water Level.(Reference Detail B).

Align pedestals(1)(2) flush from the Back.

Level the Pedestal ADA(3) with the shims. Verify by using Water Level.(Reference Detail C).

Align the Pedestal ADA(3) with Pedestals(1)(2) flush from the Back.