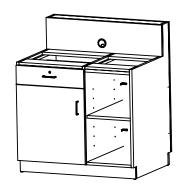

## **\*RECOMMENDATIONS:**

- Read instructions before assembling
- Keep area clean
- Do not drag the parts
- Do not forget to wear PPE

**PARTS**:

Pedestal ADA

Left Pedestal

## \*PERSONAL PROTECTION EQUIPMENT (PPE)

- Hand Protection
- Eye Protection
- Waist Support belt

Right Pedestal

\*Tools:

\*Hardware:

Screw

Shims

Note: Assembly can be done with 2 people.

## **ASSEMBLY INSTRUCTIONS**

- AHL 8170XXYY LD115R - 8170M6 - 115" ADA Lobby Desk Right -

Level the Right Pedestal(1) with shims.Verify by using Water Level. (Reference Detail A).

Level the Left Pedestal(2) with shims. Verify by using Water Level.(Reference Detail B).