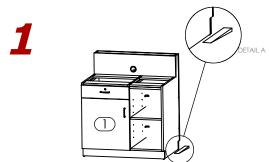

## **ASSEMBLY INSTRUCTIONS**

- AHL 8170XXYY LD115R - 8170M6 - 115" ADA Lobby Desk Right -

Level the Right Pedestal(1) with shims.Verify by using Water Level. (Reference Detail A).

Level the Left Pedestal(2) with shims. Verify by using Water Level.(Reference Detail B).