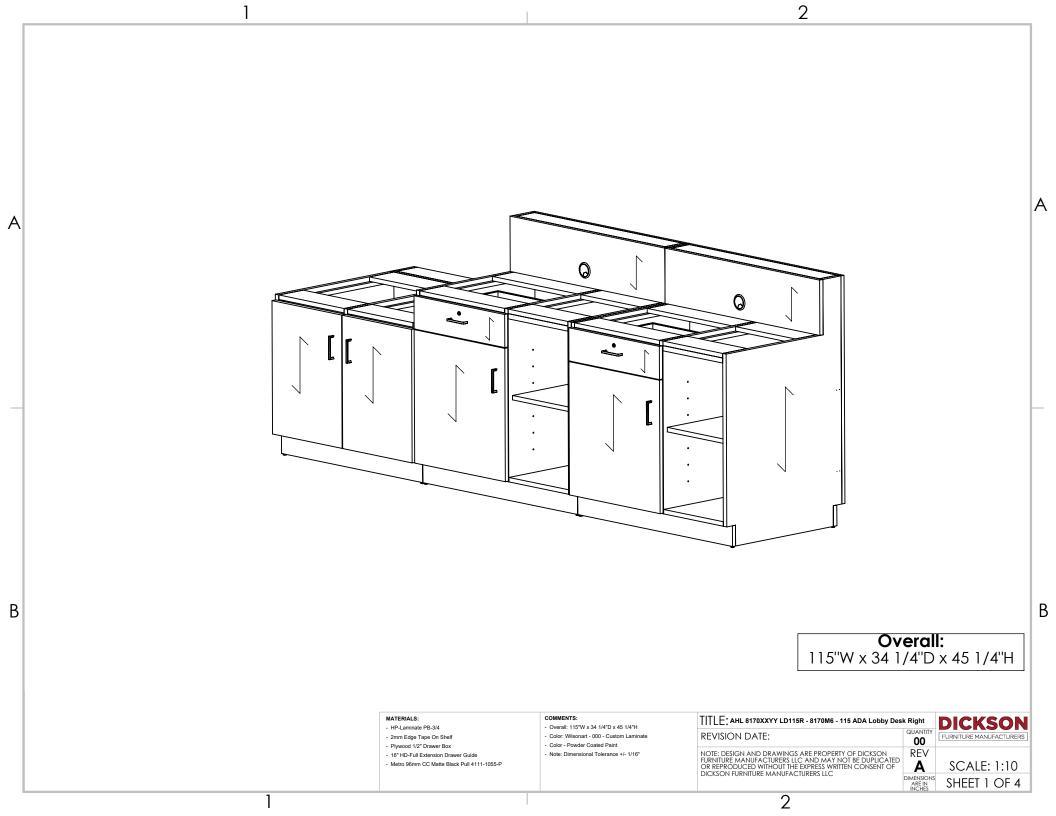

## **ASSEMBLY INSTRUCTIONS**

- AHL 8170XXYY LD115R - 8170M6 - 115" ADA Lobby Desk Right -

Level the Right Pedestal(1) with shims.Verify by using Water Level. (Reference Detail A).

Level the Left Pedestal(2) with shims. Verify by using Water Level.(Reference Detail B).

Align pedestals(1)(2) flush from the Back.

Level the Pedestal ADA(3) with the shims. Verify by using Water Level.(Reference Detail C).

Align the Pedestal ADA(3) with Pedestals(1)(2) flush from the Back.

ADA Lobby Desk Right completely assembled.