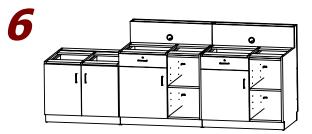

a clean
- Do not drag the parts
- Do not forget to wear PPE



**PARTS**:

Pedestal ADA

Left Pedestal

## \*PERSONAL PROTECTION EQUIPMENT (PPE)

- Hand Protection
- Eye Protection
- Waist Support belt



Right Pedestal

\*Tools:







\*Hardware:



Screw

Shims



Note: Assembly can be done with 2 people.

## **ASSEMBLY INSTRUCTIONS**

- AHL 8170XXYY LD115R - 8170M6 - 115" ADA Lobby Desk Right -



Level the Right Pedestal(1) with shims.Verify by using Water Level. (Reference Detail A).



Level the Left Pedestal(2) with shims. Verify by using Water Level.(Reference Detail B).



Align pedestals(1)(2) flush from the Back.



Level the Pedestal ADA(3) with the shims. Verify by using Water Level.(Reference Detail C).



Align the Pedestal ADA(3) with Pedestals(1)(2) flush from the Back.



ADA Lobby Desk Right completely assembled.