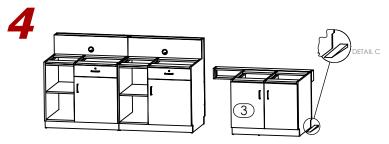

Align and Attach Pedestals(1)(2) flush from the Back.

Align and Attach the Pedestal ADA(3) with Pedestals(1)(2) flush from the Back.

Level the Left Pedestal(2) with shims. Verify by using Water Level.(Reference Detail B).

Level the Pedestal ADA(3) with shims. Verify by using Water Level.(Reference Detail C).

ADA Lobby Desk Left completely assembled.