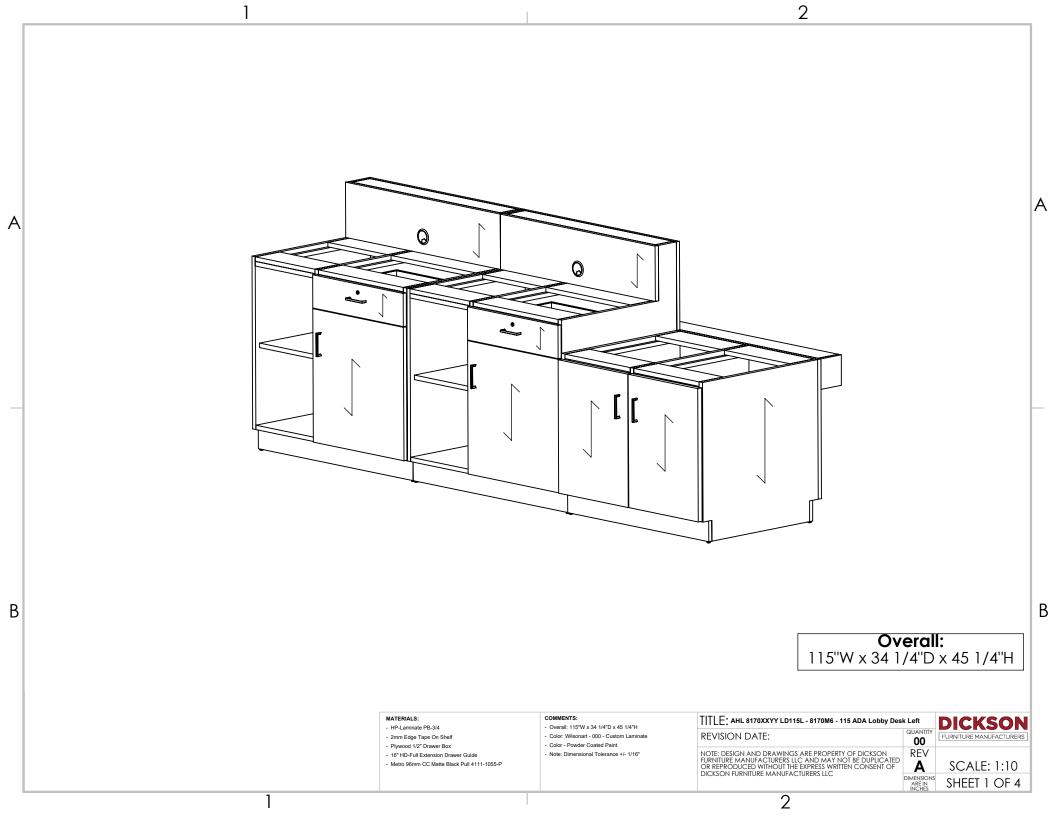

# **ASSEMBLY INSTRUCTIONS**

Note: Assembly can be done with 2 people.

- AHL 8170XXYY LD115L - 8170M6 - 115" ADA Lobby Desk Left -

Level the Right Pedestal(1) with shims. Verify by using Water Level. (Reference Detail A).

Align and Attach Pedestals(1)(2) flush from the Back.

Align and Attach the Pedestal ADA(3) with Pedestals(1)(2) flush from the Back.

Level the Left Pedestal(2) with shims. Verify by using Water Level.(Reference Detail B).

Level the Pedestal ADA(3) with shims. Verify by using Water Level.(Reference Detail C).

ADA Lobby Desk Left completely assembled.