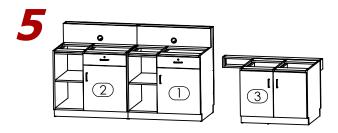

Align and Attach Pedestals(1)(2) flush from the Back.

Align and Attach the Pedestal ADA(3) with Pedestals(1)(2) flush from the Back.

Level the Left Pedestal(2) with shims. Verify by using Water Level.(Reference Detail B).

Level the Pedestal ADA(3) with shims. Verify by using Water Level.(Reference Detail C).

ADA Lobby Desk Left completely assembled.