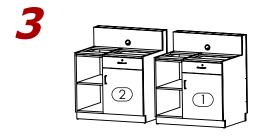

Align and Attach Pedestals(1)(2) flush from the Back.

Align and Attach the Pedestal ADA(3) with Pedestals(1)(2) flush from the Back.

Level the Left Pedestal(2) with shims. Verify by using Water Level.(Reference Detail B).