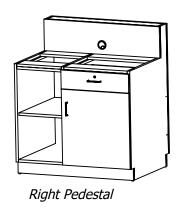

# **ASSEMBLY INSTRUCTIONS**

Note: Assembly can be done with 2 people.

- AHL 8170XXYY LD115L - 8170M6 - 115" ADA Lobby Desk Left -

Level the Right Pedestal(1) with shims. Verify by using Water Level. (Reference Detail A).

Align and Attach Pedestals(1)(2) flush from the Back.

Align and Attach the Pedestal ADA(3) with Pedestals(1)(2) flush from the Back.

Level the Left Pedestal(2) with shims. Verify by using Water Level.(Reference Detail B).