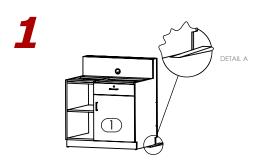

# STEP #1

# **ASSEMBLY INSTRUCTIONS**

Note: Assembly can be done with 2 people.

- AHL 8170XXYY LD115L - 8170M6 - 115" ADA Lobby Desk Left -

Level the Right Pedestal(1) with shims. Verify by using Water Level. (Reference Detail A).