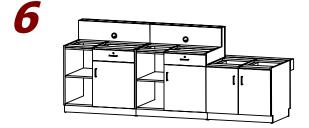

Level the Pedestal ADA(3) with shims. Verify by using Water Level.(Reference Detail C).

ADA Lobby Desk Left completely assembled.