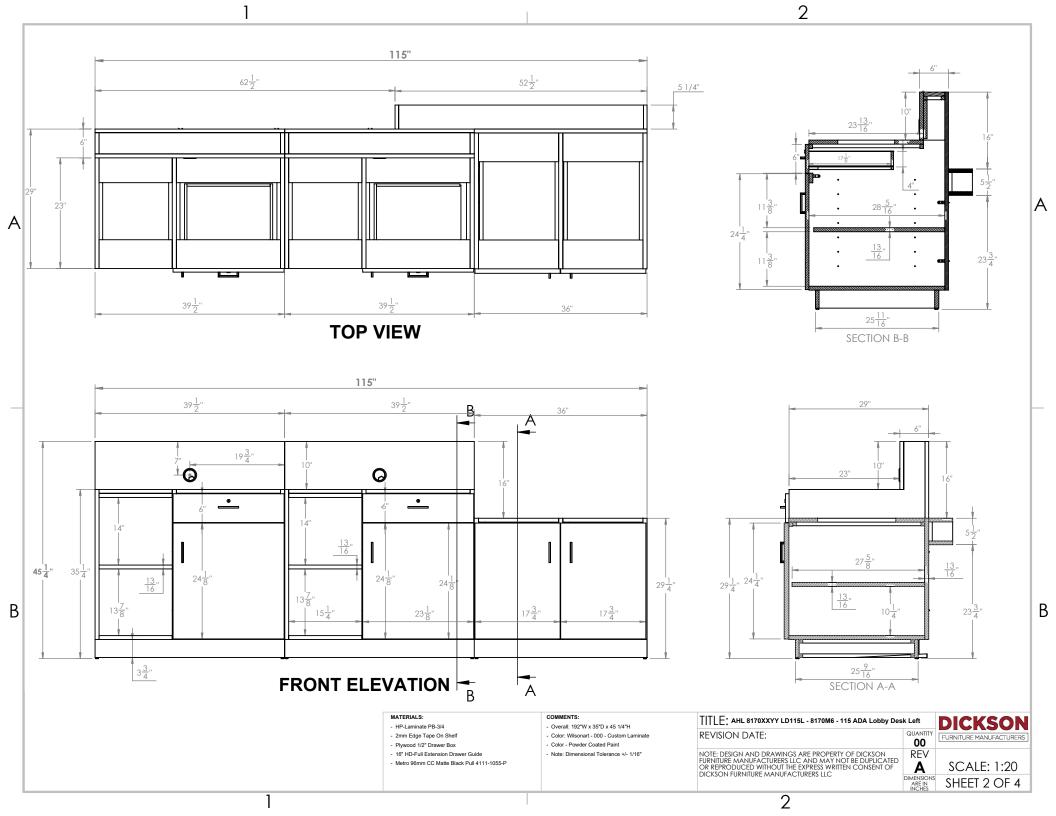

# **ASSEMBLY INSTRUCTIONS**

Note: Assembly can be done with 2 people.

- AHL 8170XXYY LD115L - 8170M6 - 115" ADA Lobby Desk Left -

Level the Right Pedestal(1) with shims. Verify by using Water Level. (Reference Detail A).

Align and Attach Pedestals(1)(2) flush from the Back.

Align and Attach the Pedestal ADA(3) with Pedestals(1)(2) flush from the Back.

Level the Left Pedestal(2) with shims. Verify by using Water Level.(Reference Detail B).

Level the Pedestal ADA(3) with shims. Verify by using Water Level.(Reference Detail C).

ADA Lobby Desk Left completely assembled.