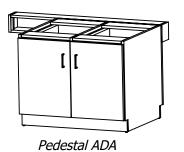

Align and Attach Pedestals(1)(2) flush from the Back.

Align and Attach the Pedestal ADA(3) with Pedestals(1)(2) flush from the Back.

Level the Left Pedestal(2) with shims. Verify by using Water Level.(Reference Detail B).

Level the Pedestal ADA(3) with shims. Verify by using Water Level.(Reference Detail C).

ADA Lobby Desk Left completely assembled.