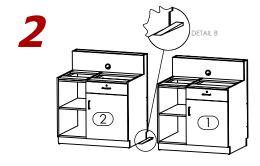

Align and Attach Pedestals(1)(2) flush from the Back.

Align and Attach the Pedestal ADA(3) with Pedestals(1)(2) flush from the Back.

Level the Left Pedestal(2) with shims. Verify by using Water Level.(Reference Detail B).