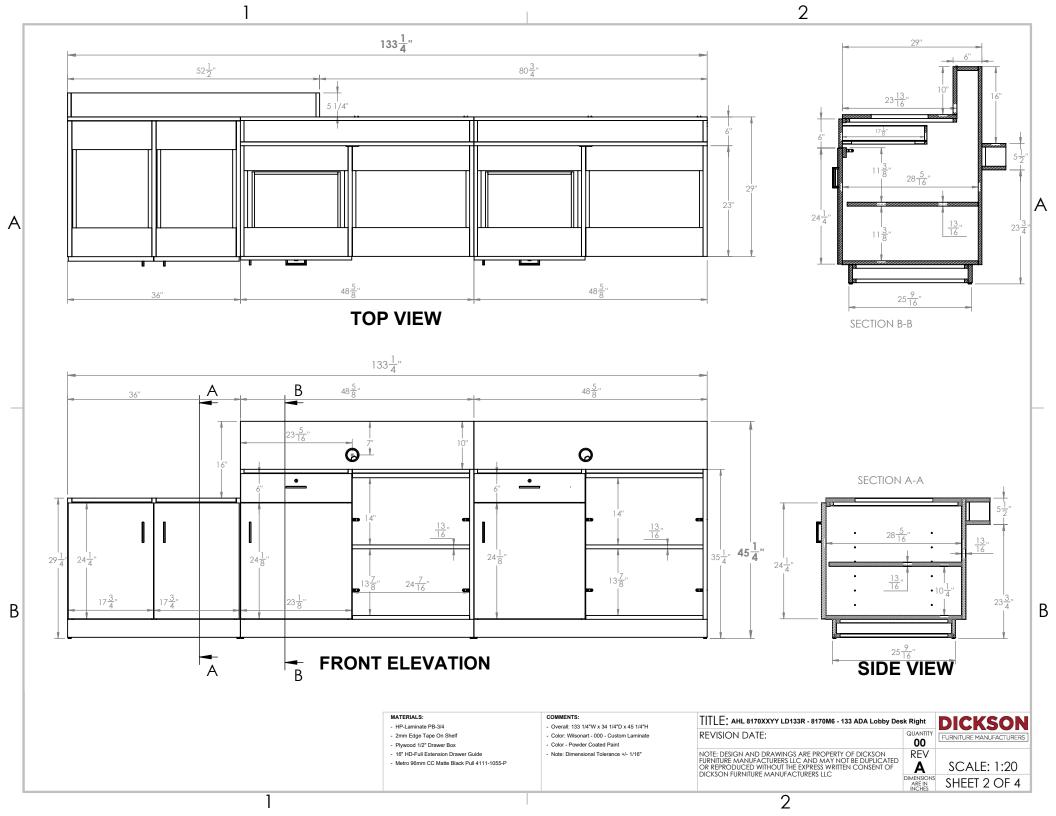

# **ASSEMBLY INSTRUCTIONS**

Note: Assembly can be done with 2 people.

- AHL 8170XXYY LD133R - 8170M6 - 133" ADA Lobby Desk Right -

1

Level the Right Pedestal(1) with shims. Verify by using Water Level. (Reference Detail A).

3

Align Pedestals(1)(2)flush from the Back.

Align the Pedestal ADA(3) with Pedestals(1)(2)flush from the Back.

Level the Left Pedestal(2) with shims. Verify by using Water Level. (Reference Detail B).

Level the Pedestal ADA(3) with shims. Verify by using Water Level. (Reference Detail C).

ADA Lobby Desk Right completely assembled