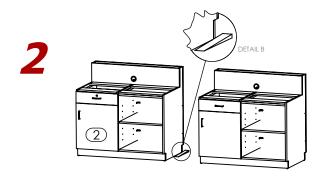

3

Align Pedestals(1)(2)flush from the Back.

Align the Pedestal ADA(3) with Pedestals(1)(2)flush from the Back.

Level the Left Pedestal(2) with shims. Verify by using Water Level. (Reference Detail B).

Level the Pedestal ADA(3) with shims. Verify by using Water Level. (Reference Detail C).