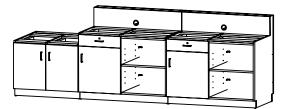

- Do not forget to wear PPE

### **PARTS:**



#### \*PERSONAL PROTECTION **EQUIPMENT (PPE)**

- Hand Protection
- Eye Protection
- Waist Support belt



\*Tools:









Water level

Pedestal ADA

Measuring Tape Pencil

Drill

#### \*Hardware:





## STEP #1

# **ASSEMBLY INSTRUCTIONS**

Note: Assembly can be done with 2 people.

- AHL 8170XXYY LD133R - 8170M6 - 133" ADA Lobby Desk Right -

1



Level the Right Pedestal(1) with shims. Verify by using Water Level. (Reference Detail A).

3



Align Pedestals(1)(2)flush from the Back.



Align the Pedestal ADA(3) with Pedestals(1)(2)flush from the Back.



Level the Left Pedestal(2) with shims. Verify by using Water Level. (Reference Detail B).



Level the Pedestal ADA(3) with shims. Verify by using Water Level. (Reference Detail C).





ADA Lobby Desk Right completely assembled