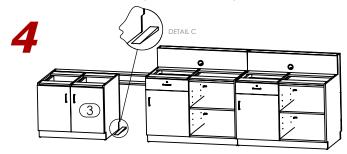

3

Align Pedestals(1)(2)flush from the Back.

Align the Pedestal ADA(3) with Pedestals(1)(2)flush from the Back.

Level the Left Pedestal(2) with shims. Verify by using Water Level. (Reference Detail B).

Level the Pedestal ADA(3) with shims. Verify by using Water Level. (Reference Detail C).