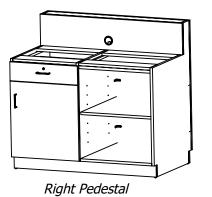

# **ASSEMBLY INSTRUCTIONS**

Note: Assembly can be done with 2 people.

- AHL 8170XXYY LD133R - 8170M6 - 133" ADA Lobby Desk Right -

1

Level the Right Pedestal(1) with shims. Verify by using Water Level. (Reference Detail A).