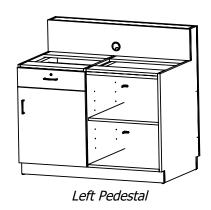

3

Align Pedestals(1)(2)flush from the Back.

Align the Pedestal ADA(3) with Pedestals(1)(2)flush from the Back.

Level the Left Pedestal(2) with shims. Verify by using Water Level. (Reference Detail B).

Level the Pedestal ADA(3) with shims. Verify by using Water Level. (Reference Detail C).