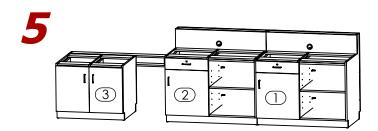

3

Align Pedestals(1)(2)flush from the Back.

Align the Pedestal ADA(3) with Pedestals(1)(2)flush from the Back.

Level the Left Pedestal(2) with shims. Verify by using Water Level. (Reference Detail B).

Level the Pedestal ADA(3) with shims. Verify by using Water Level. (Reference Detail C).

ADA Lobby Desk Right completely assembled