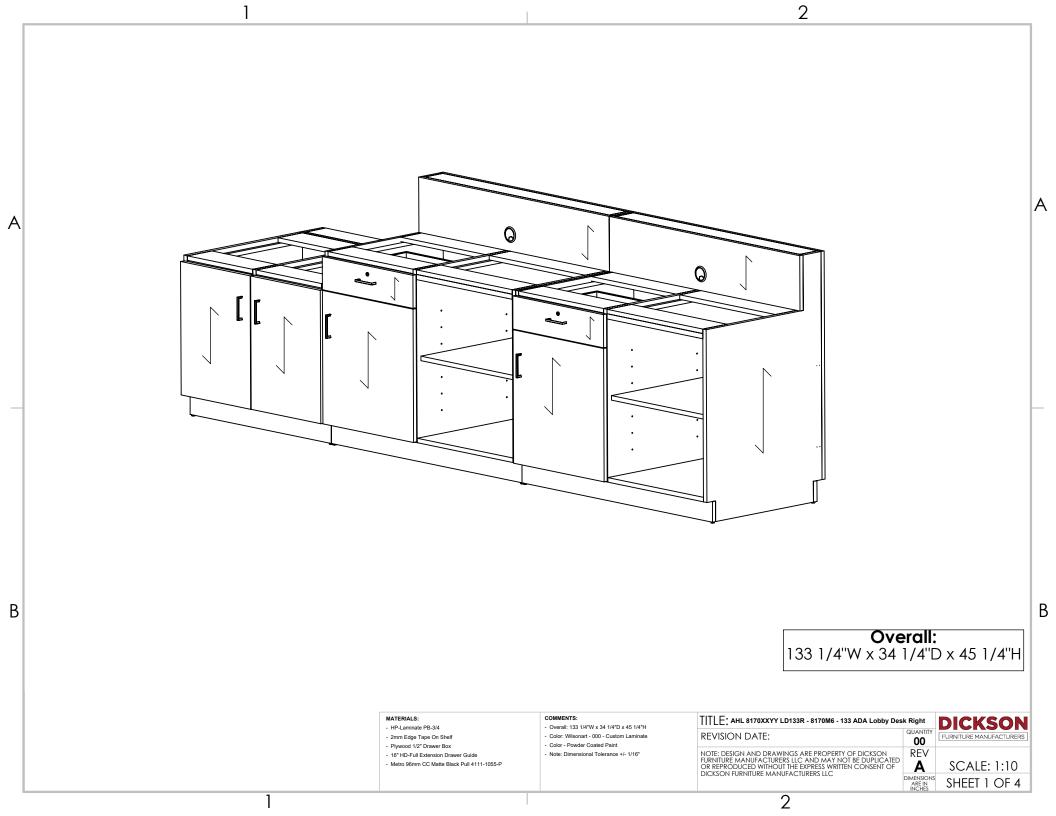

# **ASSEMBLY INSTRUCTIONS**

Note: Assembly can be done with 2 people.

- AHL 8170XXYY LD133R - 8170M6 - 133" ADA Lobby Desk Right -

1

Level the Right Pedestal(1) with shims. Verify by using Water Level. (Reference Detail A).

ADA Lobby Desk Right completely assembled