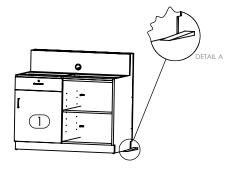

# **ASSEMBLY INSTRUCTIONS**

Note: Assembly can be done with 2 people.

- AHL 8170XXYY LD133R - 8170M6 - 133" ADA Lobby Desk Right -

1

Level the Right Pedestal(1) with shims. Verify by using Water Level. (Reference Detail A).