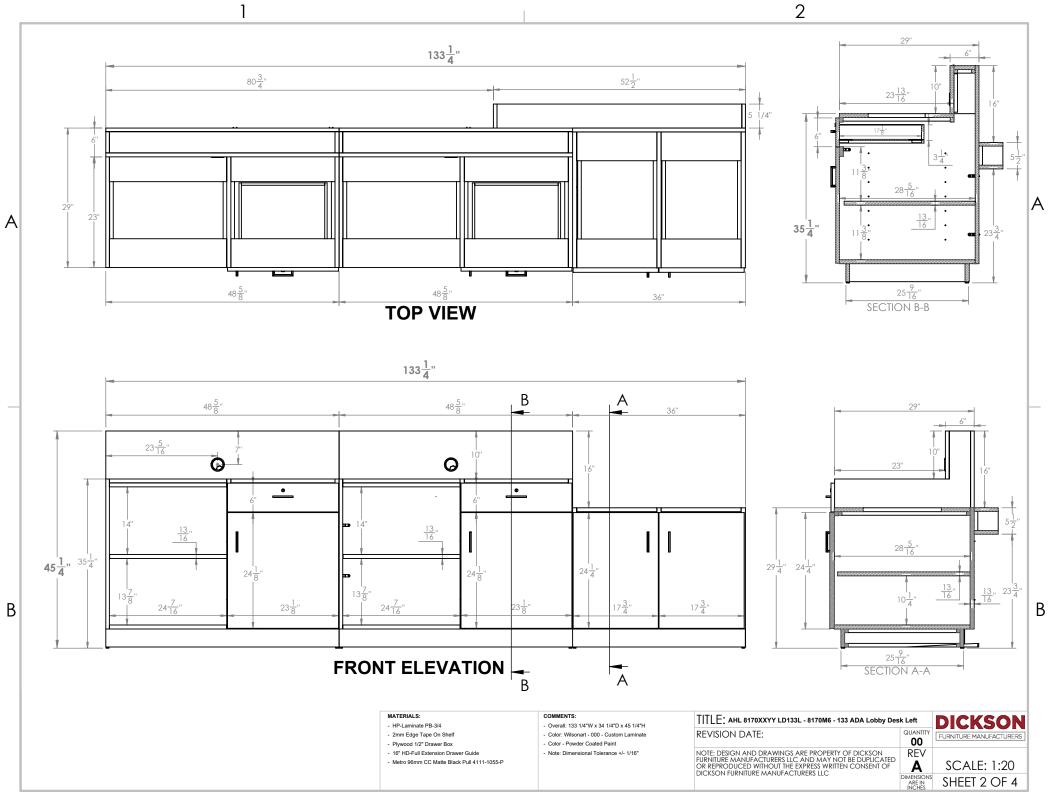

## **ASSEMBLY INSTRUCTIONS**

- AHL 8170XXYY LD133L - 8170M6 - 133" ADA Lobby Desk Left -

Level the Right Pedestal(1) with shims.Verify by using Water Level.(Reference Detail A).

Level the Left Pedestal(2) with shims. Verify by using Water Level. (Reference Detail B).

Align Pedestals(1)(2)flush from the Back.

Level the Pedestal ADA(3) with shims.Verify by using Water Level.(Reference Detail C).

Align the Pedestal ADA(3) with Pedestals(1)(2) flush from the Back.

ADA Lobby Desk Left completely assembled