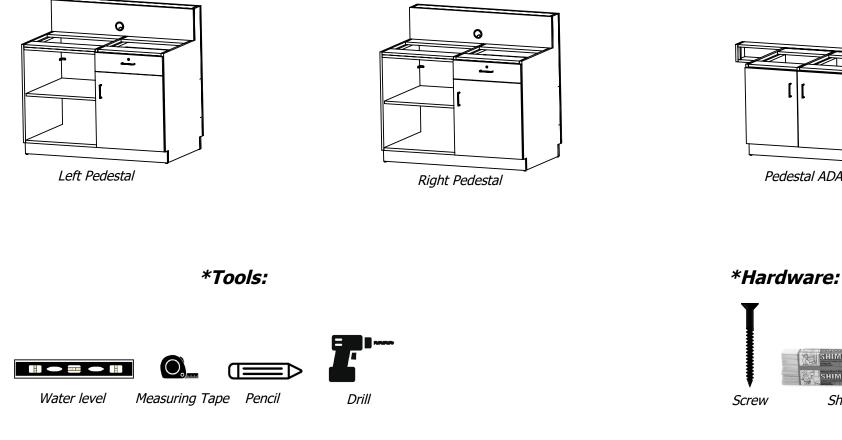

## **\*PERSONAL PROTECTION EQUIPMENT (PPE)**

- Hand Protection
- Eye Protection
- Waist Support belt

Pedestal ADA

SHIMS

SHIMS

Shims

**PARTS**:

Note: Assembly can be done with 2 people.

## **ASSEMBLY INSTRUCTIONS**

- AHL 8170XXYY LD133L - 8170M6 - 133" ADA Lobby Desk Left -

Level the Right Pedestal(1) with shims.Verify by using Water Level.(Reference Detail A).

Level the Left Pedestal(2) with shims. Verify by using Water Level. (Reference Detail B).

Align Pedestals(1)(2)flush from the Back.

Level the Pedestal ADA(3) with shims.Verify by using Water Level.(Reference Detail C).

Align the Pedestal ADA(3) with Pedestals(1)(2) flush from the Back.

ADA Lobby Desk Left completely assembled