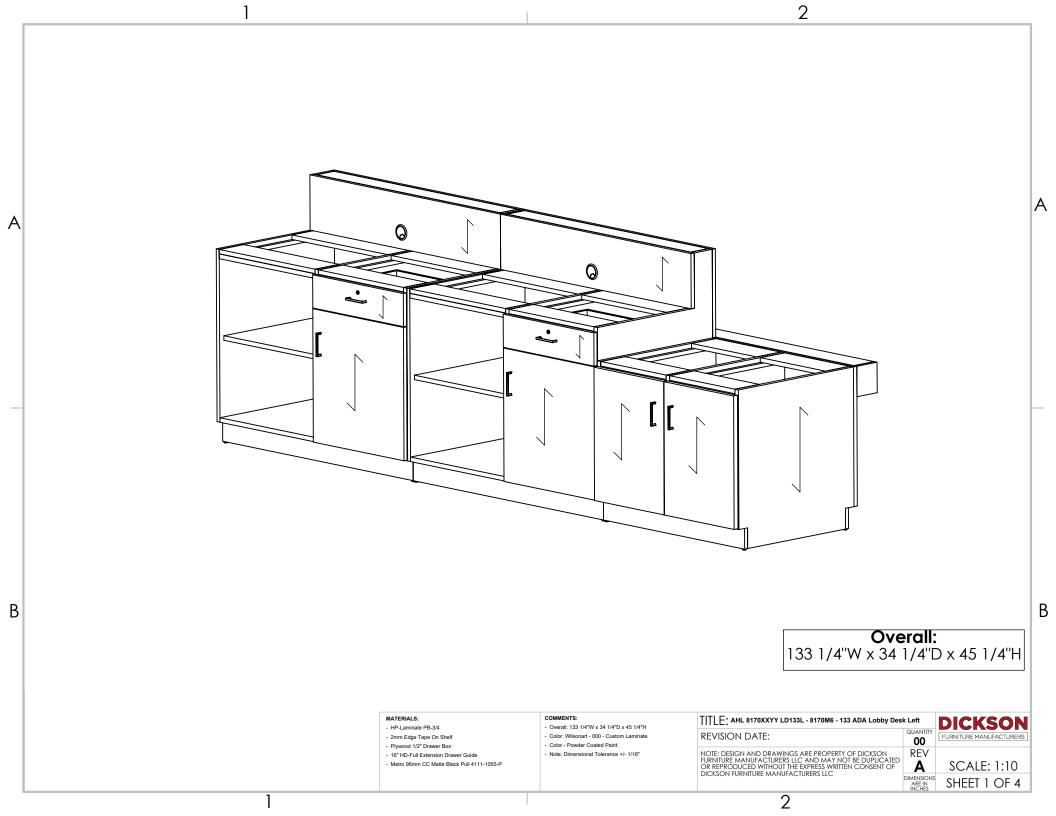

## **ASSEMBLY INSTRUCTIONS**

- AHL 8170XXYY LD133L - 8170M6 - 133" ADA Lobby Desk Left -

Level the Right Pedestal(1) with shims.Verify by using Water Level.(Reference Detail A).

Level the Left Pedestal(2) with shims. Verify by using Water Level. (Reference Detail B).

Align Pedestals(1)(2)flush from the Back.

Level the Pedestal ADA(3) with shims.Verify by using Water Level.(Reference Detail C).

Align the Pedestal ADA(3) with Pedestals(1)(2) flush from the Back.

ADA Lobby Desk Left completely assembled