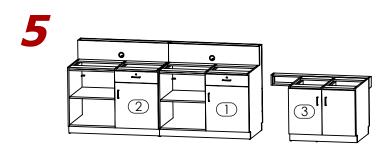

## **ASSEMBLY INSTRUCTIONS**

- AHL 8170XXYY LD133L - 8170M6 - 133" ADA Lobby Desk Left -

Level the Right Pedestal(1) with shims.Verify by using Water Level.(Reference Detail A).

Level the Left Pedestal(2) with shims. Verify by using Water Level. (Reference Detail B).

Align Pedestals(1)(2)flush from the Back.

Level the Pedestal ADA(3) with shims.Verify by using Water Level.(Reference Detail C).

Align the Pedestal ADA(3) with Pedestals(1)(2) flush from the Back.

ADA Lobby Desk Left completely assembled