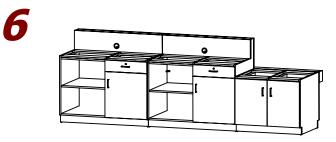

Align Pedestals(1)(2)flush from the Back.

Level the Pedestal ADA(3) with shims.Verify by using Water Level.(Reference Detail C).

Align the Pedestal ADA(3) with Pedestals(1)(2) flush from the Back.

ADA Lobby Desk Left completely assembled