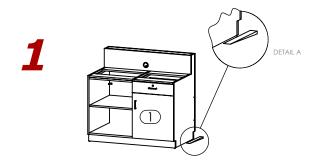

## **ASSEMBLY INSTRUCTIONS**

- AHL 8170XXYY LD133L - 8170M6 - 133" ADA Lobby Desk Left -

Level the Right Pedestal(1) with shims.Verify by using Water Level.(Reference Detail A).

Level the Left Pedestal(2) with shims. Verify by using Water Level. (Reference Detail B).