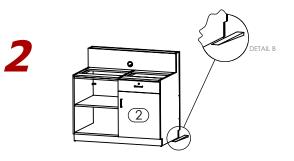

## **ASSEMBLY INSTRUCTIONS**

- AHL 8170XXYY LD133L - 8170M6 - 133" ADA Lobby Desk Left -

Level the Right Pedestal(1) with shims.Verify by using Water Level.(Reference Detail A).

Level the Left Pedestal(2) with shims. Verify by using Water Level. (Reference Detail B).