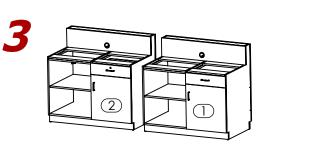

Align Pedestals(1)(2)flush from the Back.

Level the Pedestal ADA(3) with shims.Verify by using Water Level.(Reference Detail C).

Align the Pedestal ADA(3) with Pedestals(1)(2) flush from the Back.

ADA Lobby Desk Left completely assembled