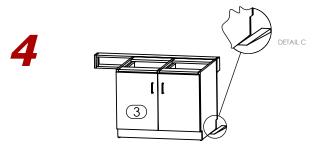

Align Pedestals(1)(2)flush from the Back.

Level the Pedestal ADA(3) with shims.Verify by using Water Level.(Reference Detail C).

Align the Pedestal ADA(3) with Pedestals(1)(2) flush from the Back.

ADA Lobby Desk Left completely assembled