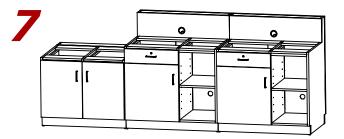

Align the Pedestal ADA(3) with Pedestals(1)(2) flush from the Back.

ADA Lobby Desk Right completely assembled.