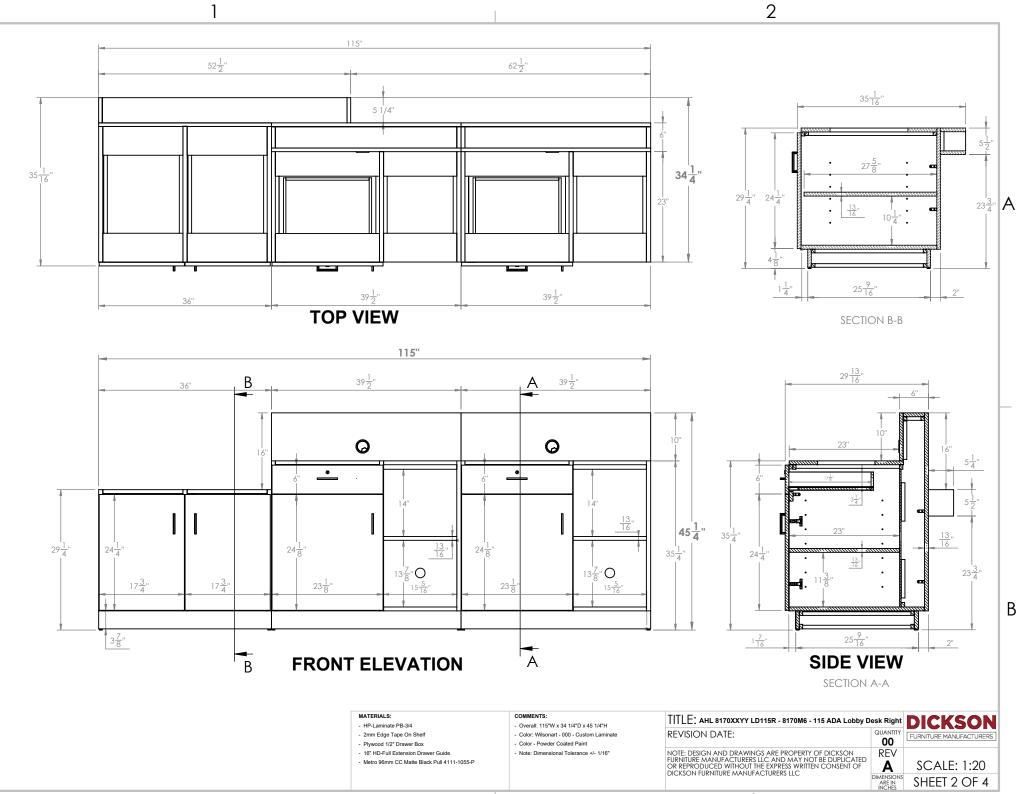

## **ASSEMBLY INSTRUCTIONS**

- AHL 8170XXYY LD115R - 8170M6 - 115" ADA Lobby Desk Right -

Level the Right Pedestal(1) with shims.Verify by using Water Level. (Reference Detail A).

Level the Left Pedestal(2) with shims. Verify by using Water Level.(Reference Detail B).

Align pedestals(1)(2) flush from the Back.

Align and attach the Extension (4) to the Top and Side Left End to the back of the Pedestal ADA (3).

Level the Pedestal ADA(3) with the shims. Verify by using Water Level.(Reference Detail C).

Align the Pedestal ADA(3) with Pedestals(1)(2) flush from the Back.

ADA Lobby Desk Right completely assembled.