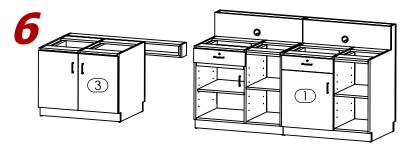

Align pedestals(1)(2) flush from the Back.

Align and attach the Extension (4) to the Top and Side Left End to the back of the Pedestal ADA (3).

Level the Pedestal ADA(3) with the shims. Verify by using Water Level.(Reference Detail C).

Align the Pedestal ADA(3) with Pedestals(1)(2) flush from the Back.

ADA Lobby Desk Right completely assembled.