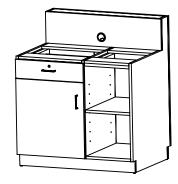

## **ASSEMBLY INSTRUCTIONS**

- AHL 8170XXYY LD115R - 8170M6 - 115" ADA Lobby Desk Right -

Level the Right Pedestal(1) with shims.Verify by using Water Level. (Reference Detail A).

Level the Left Pedestal(2) with shims. Verify by using Water Level.(Reference Detail B).