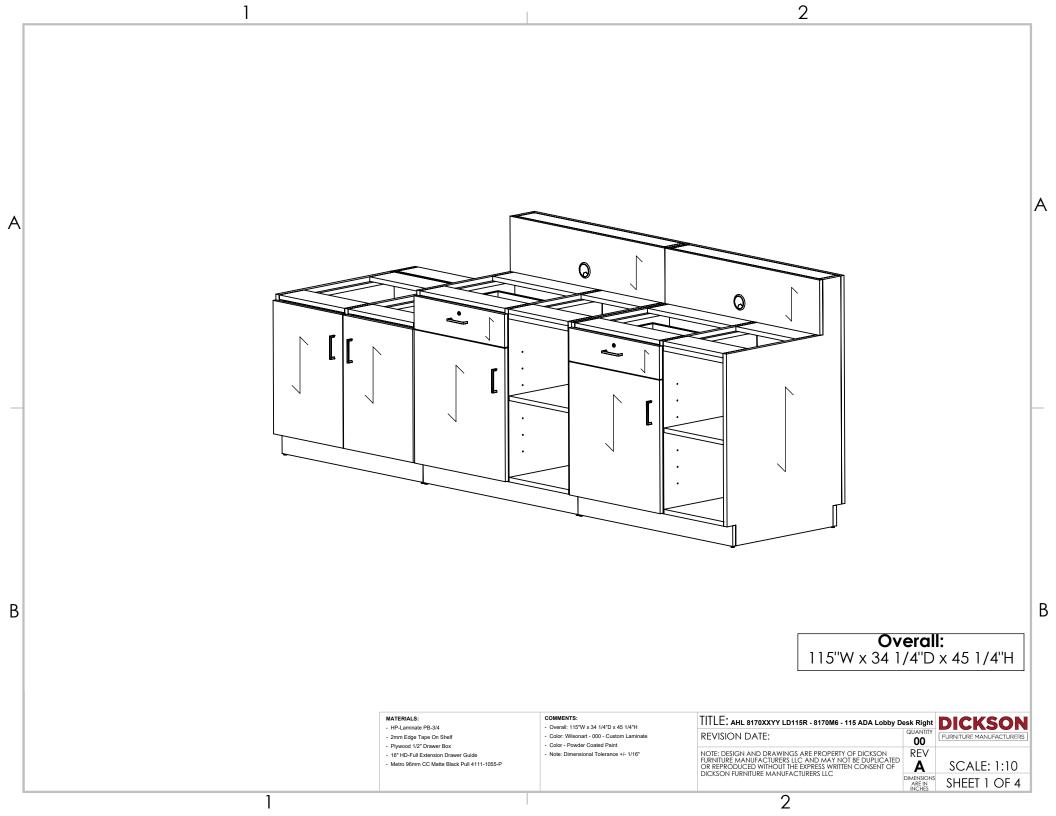

## **ASSEMBLY INSTRUCTIONS**

- AHL 8170XXYY LD115R - 8170M6 - 115" ADA Lobby Desk Right -

Level the Right Pedestal(1) with shims.Verify by using Water Level. (Reference Detail A).

Level the Left Pedestal(2) with shims. Verify by using Water Level.(Reference Detail B).

Align pedestals(1)(2) flush from the Back.

Align and attach the Extension (4) to the Top and Side Left End to the back of the Pedestal ADA (3).

Level the Pedestal ADA(3) with the shims. Verify by using Water Level.(Reference Detail C).

Align the Pedestal ADA(3) with Pedestals(1)(2) flush from the Back.

ADA Lobby Desk Right completely assembled.