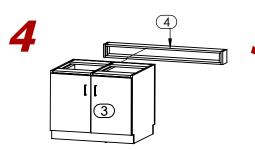

Align pedestals(1)(2) flush from the Back.

Align and attach the Extension (4) to the Top and Side Left End to the back of the Pedestal ADA (3).

Level the Pedestal ADA(3) with the shims. Verify by using Water Level.(Reference Detail C).

Align the Pedestal ADA(3) with Pedestals(1)(2) flush from the Back.

ADA Lobby Desk Right completely assembled.