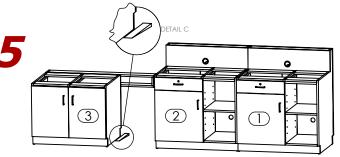

Align pedestals(1)(2) flush from the Back.

Align and attach the Extension (4) to the Top and Side Left End to the back of the Pedestal ADA (3).

Level the Pedestal ADA(3) with the shims. Verify by using Water Level.(Reference Detail C).