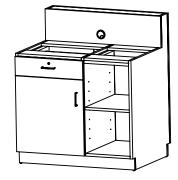

Align pedestals(1)(2) flush from the Back.

Align and attach the Extension (4) to the Top and Side Left End to the back of the Pedestal ADA (3).

Level the Pedestal ADA(3) with the shims. Verify by using Water Level.(Reference Detail C).