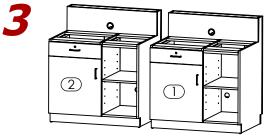

Align pedestals(1)(2) flush from the Back.

Align and attach the Extension (4) to the Top and Side Left End to the back of the Pedestal ADA (3).

Level the Pedestal ADA(3) with the shims. Verify by using Water Level.(Reference Detail C).