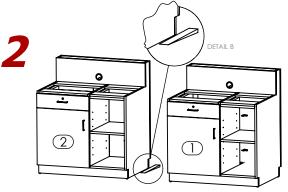

## **ASSEMBLY INSTRUCTIONS**

- AHL 8170XXYY LD115R - 8170M6 - 115" ADA Lobby Desk Right -

Level the Right Pedestal(1) with shims.Verify by using Water Level. (Reference Detail A).

Level the Left Pedestal(2) with shims. Verify by using Water Level.(Reference Detail B).

Align pedestals(1)(2) flush from the Back.

Align and attach the Extension (4) to the Top and Side Left End to the back of the Pedestal ADA (3).

Level the Pedestal ADA(3) with the shims. Verify by using Water Level.(Reference Detail C).