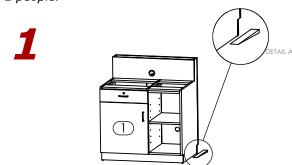

## **ASSEMBLY INSTRUCTIONS**

- AHL 8170XXYY LD115R - 8170M6 - 115" ADA Lobby Desk Right -

Level the Right Pedestal(1) with shims.Verify by using Water Level. (Reference Detail A).

Level the Left Pedestal(2) with shims. Verify by using Water Level.(Reference Detail B).