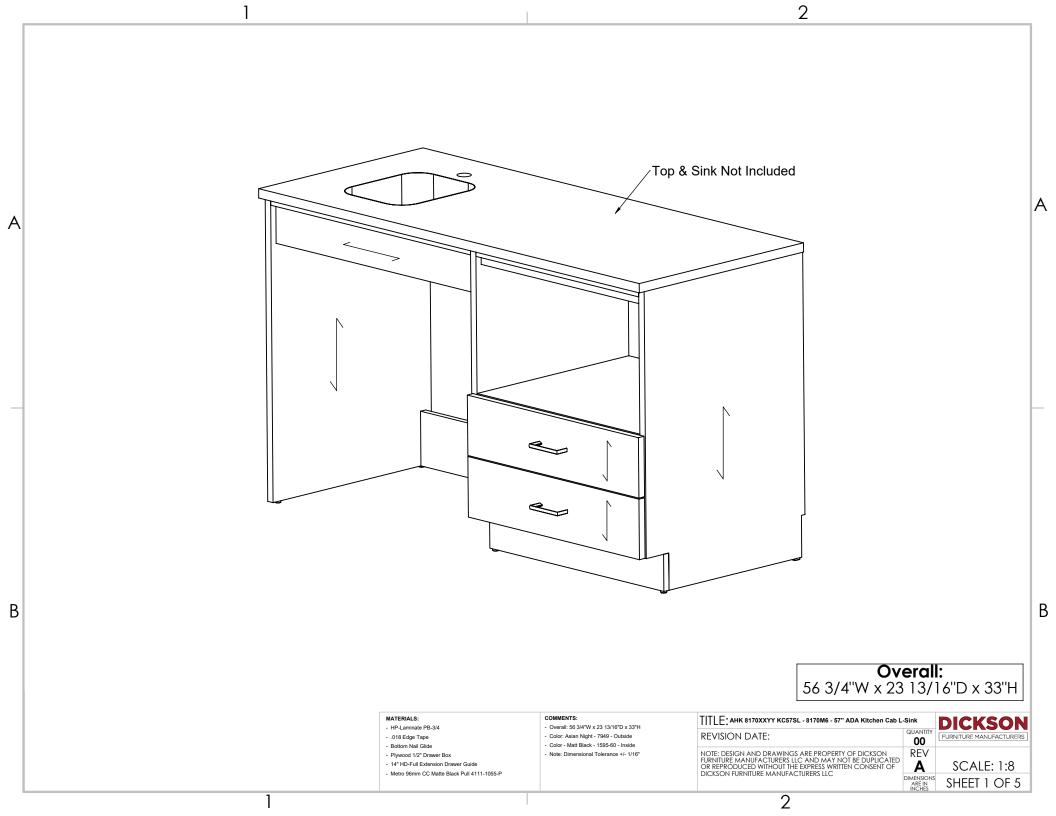

## **ASSEMBLY INSTRUCTIONS**

Note: Assembly can be done with one person.

- AHK 8170XXYY KC57SR - 8170M6 - 57" ADA Kitchen Cab L-Sink -

Place Right Pedestal (2) and Cab L-Sink (1) side by side and align them.

Attach Cab L-Sink Nailers (3), to Right Pedestal left side panel (4) using screws. (Reference Detail A).

ADA Kitchen Cab L-Sink completely assembled