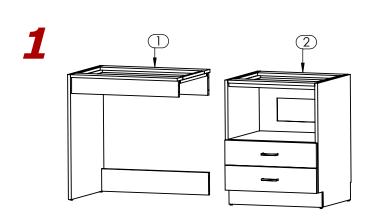

## STEP #1

## **ASSEMBLY INSTRUCTIONS**

Note: Assembly can be done with one person.

- AHK 8170XXYY KC57SR - 8170M6 - 57" ADA Kitchen Cab L-Sink -

Place Right Pedestal (2) and Cab L-Sink (1) side by side and align them.

Attach Cab L-Sink Nailers (3), to Right Pedestal left side panel (4) using screws. (Reference Detail A).

ADA Kitchen Cab L-Sink completely assembled