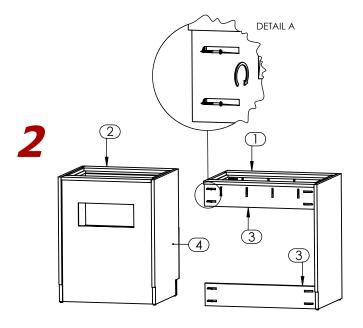

## **ASSEMBLY INSTRUCTIONS**

Note: Assembly can be done with one person.

- AHK 8170XXYY KC57SR - 8170M6 - 57" ADA Kitchen Cab L-Sink -

Place Right Pedestal (2) and Cab L-Sink (1) side by side and align them.

Attach Cab L-Sink Nailers (3), to Right Pedestal left side panel (4) using screws. (Reference Detail A).

ADA Kitchen Cab L-Sink completely assembled