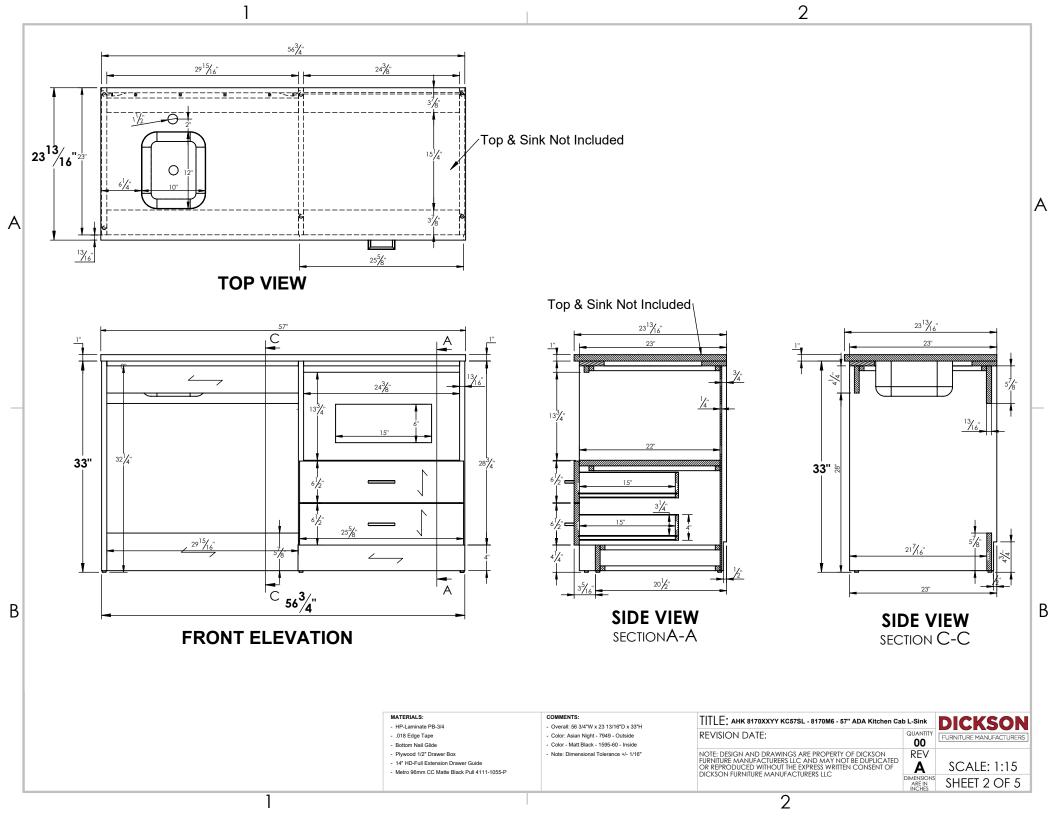

## **ASSEMBLY INSTRUCTIONS**

Note: Assembly can be done with one person.

- AHK 8170XXYY KC57SR - 8170M6 - 57" ADA Kitchen Cab L-Sink -

Place Right Pedestal (2) and Cab L-Sink (1) side by side and align them.

Attach Cab L-Sink Nailers (3), to Right Pedestal left side panel (4) using screws. (Reference Detail A).

ADA Kitchen Cab L-Sink completely assembled