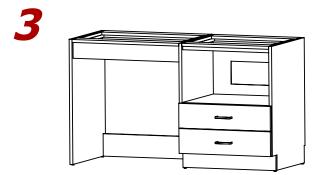

Attach Cab L-Sink Nailers (3), to Right Pedestal left side panel (4) using screws. (Reference Detail A).

ADA Kitchen Cab L-Sink completely assembled