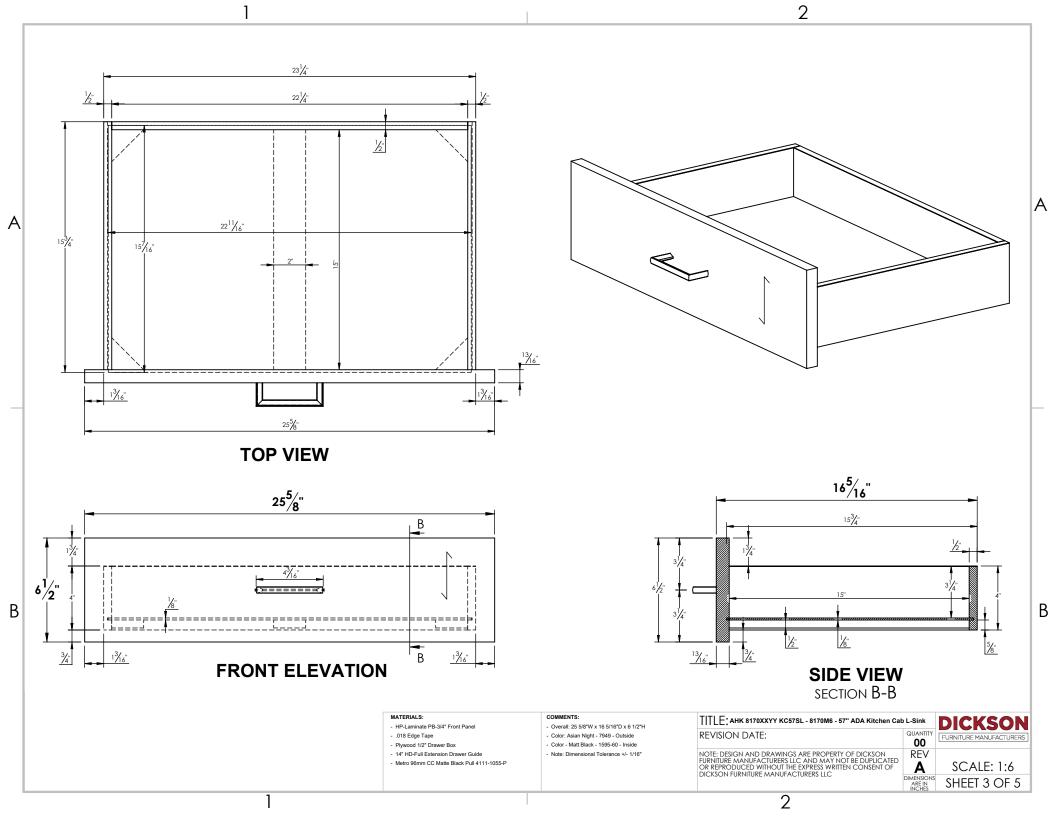

## \*RECOMMENDATIONS:

- Read instructions before installing
- Keep area clean
- Do not drag the parts
- Do not forget to wear PPE

## \*PERSONAL PROTECTION **EQUIPMENT (PPE)**

- Hand Protection
- Eye Protection
- Waist Support Belt

















Water level

Measuring Tape Pencil

Drill

\*Hardware:





## STEP #1

## **ASSEMBLY INSTRUCTIONS**

Note: Assembly can be done with one person.

- AHK 8170XXYY KC57SR - 8170M6 - 57" ADA Kitchen Cab L-Sink -



Place Right Pedestal (2) and Cab L-Sink (1) side by side and align them.



Attach Cab L-Sink Nailers (3), to Right Pedestal left side panel (4) using screws. (Reference Detail A).



ADA Kitchen Cab L-Sink completely assembled