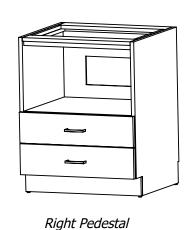

## **ASSEMBLY INSTRUCTIONS**

Note: Assembly can be done with one person.

- AHK 8170XXYY KC57SR - 8170M6 - 57" ADA Kitchen Cab L-Sink -

Place Right Pedestal (2) and Cab L-Sink (1) side by side and align them.