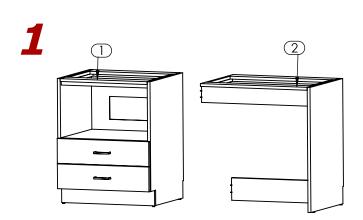

## **ASSEMBLY INSTRUCTIONS**

Note: Assembly can be done with one person.

- AHK 8170XXYY KC57SR - 8170M6 - 57" ADA Kitchen Cab R-Sink -

Place Left Pedestal (1) and Cab R-Sink (2) side by side and align them.