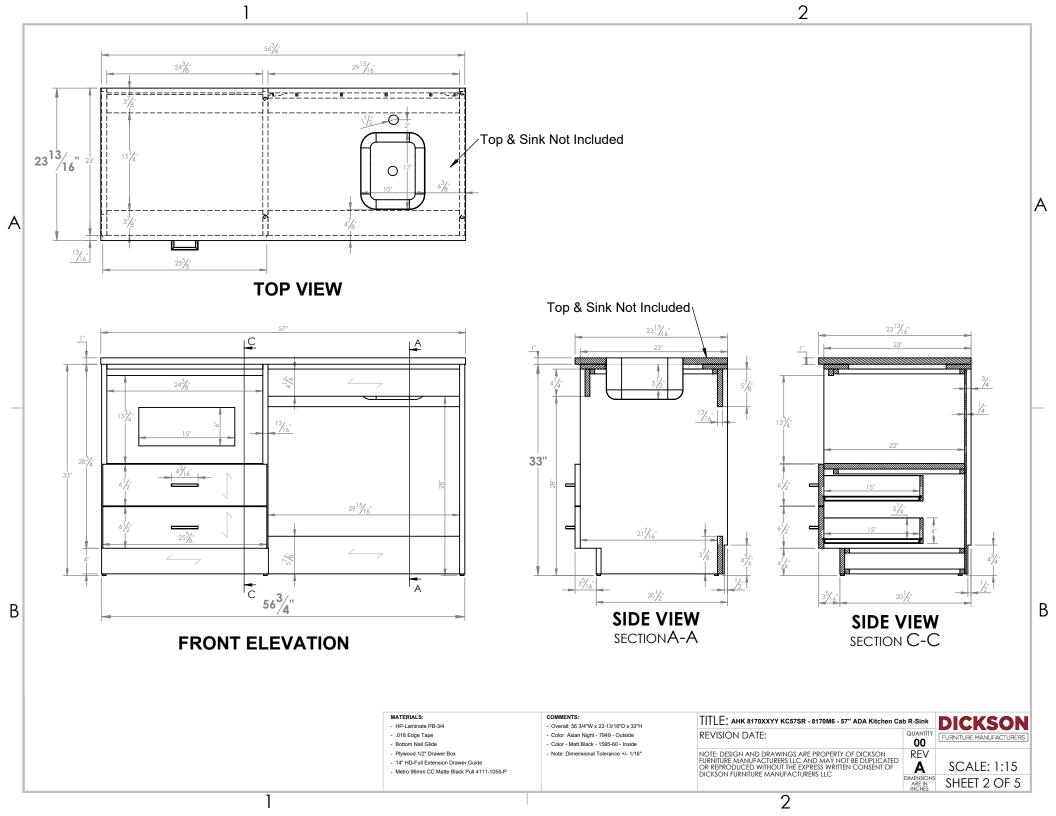

## **ASSEMBLY INSTRUCTIONS**

Note: Assembly can be done with one person.

- AHK 8170XXYY KC57SR - 8170M6 - 57" ADA Kitchen Cab R-Sink -

Place Left Pedestal (1) and Cab R-Sink (2) side by side and align them.

Attach Cab R-Sink Nailers (3), to Left Pedestal right side panel (4) using screws. (Reference Detail A).

ADA Kitchen Cab R-Sink completely assembled