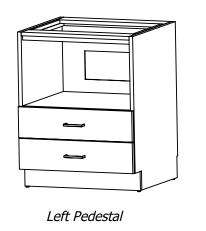

## **ASSEMBLY INSTRUCTIONS**

Note: Assembly can be done with one person.

- AHK 8170XXYY KC57SR - 8170M6 - 57" ADA Kitchen Cab R-Sink -

Place Left Pedestal (1) and Cab R-Sink (2) side by side and align them.