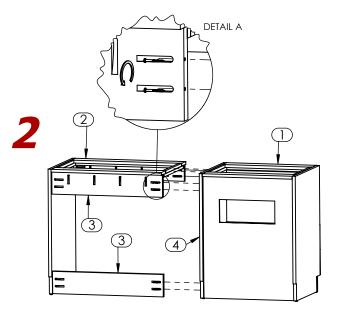

## **ASSEMBLY INSTRUCTIONS**

Note: Assembly can be done with one person.

- AHK 8170XXYY KC57SR - 8170M6 - 57" ADA Kitchen Cab R-Sink -

Place Left Pedestal (1) and Cab R-Sink (2) side by side and align them.

Attach Cab R-Sink Nailers (3), to Left Pedestal right side panel (4) using screws. (Reference Detail A).

ADA Kitchen Cab R-Sink completely assembled