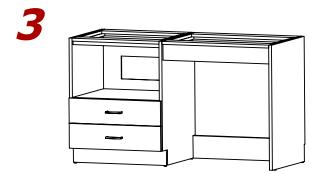

Attach Cab R-Sink Nailers (3), to Left Pedestal right side panel (4) using screws. (Reference Detail A).

ADA Kitchen Cab R-Sink completely assembled