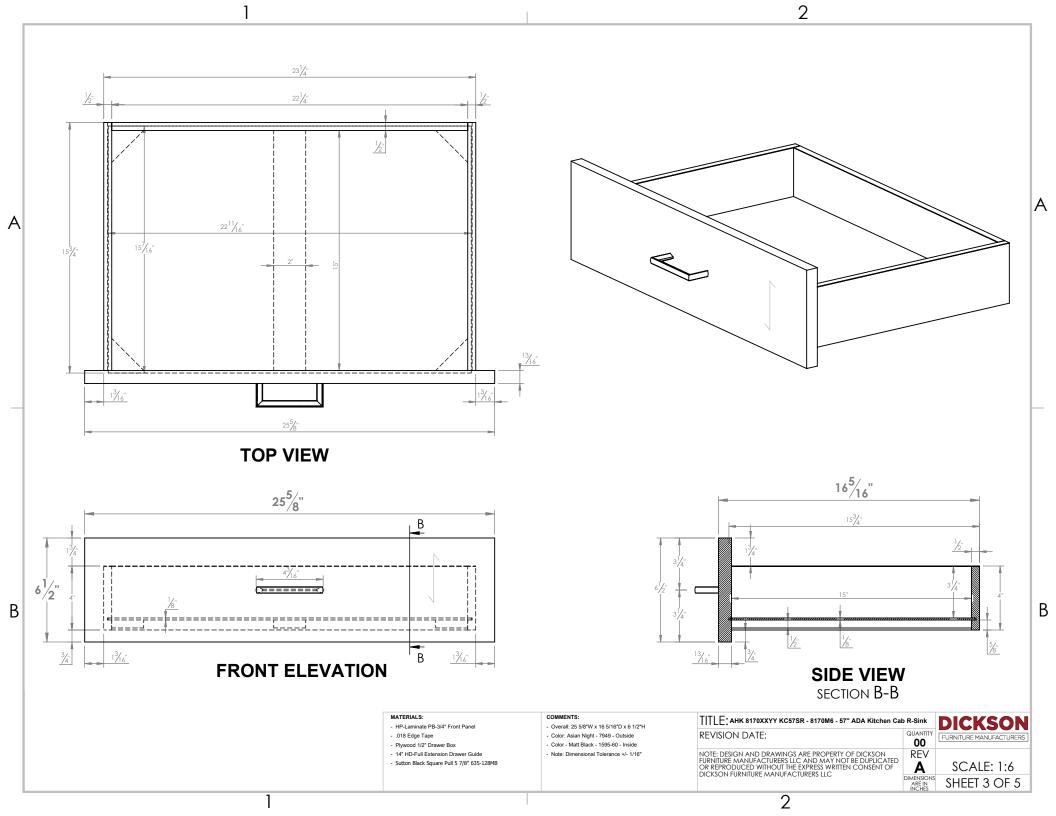

#### \*RECOMMENDATIONS:

- Read instructions before installing
- Keep area clean
- Do not drag the parts
- Do not forget to wear PPE

# \*PERSONAL PROTECTION EQUIPMENT (PPE)

- Hand Protection
- Eye Protection
- Waist Support Belt





#### \*Tools:









Water level

Measuring Tape Pencil

Drill

### \*Hardware:







## **ASSEMBLY INSTRUCTIONS**

Note: Assembly can be done with one person.

- AHK 8170XXYY KC57SR - 8170M6 - 57" ADA Kitchen Cab R-Sink -



Place Left Pedestal (1) and Cab R-Sink (2) side by side and align them.



Attach Cab R-Sink Nailers (3), to Left Pedestal right side panel (4) using screws. (Reference Detail A).



ADA Kitchen Cab R-Sink completely assembled