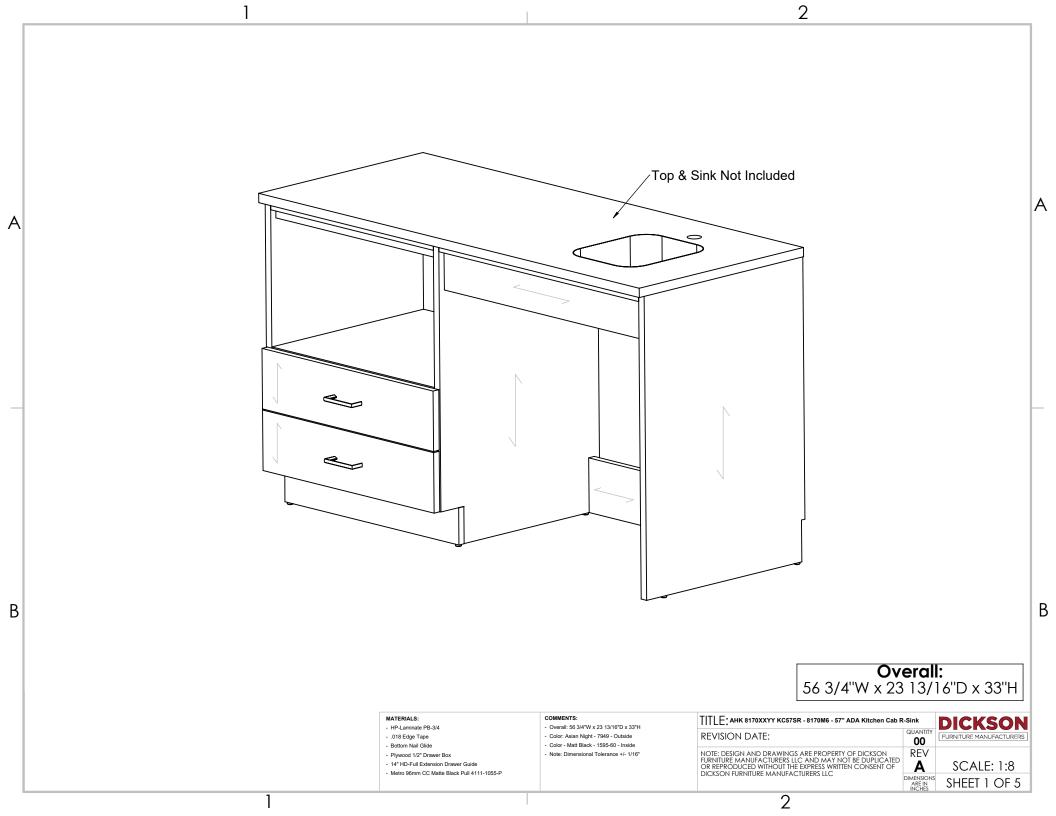

## **ASSEMBLY INSTRUCTIONS**

Note: Assembly can be done with one person.

- AHK 8170XXYY KC57SR - 8170M6 - 57" ADA Kitchen Cab R-Sink -

Place Left Pedestal (1) and Cab R-Sink (2) side by side and align them.

Attach Cab R-Sink Nailers (3), to Left Pedestal right side panel (4) using screws. (Reference Detail A).

ADA Kitchen Cab R-Sink completely assembled