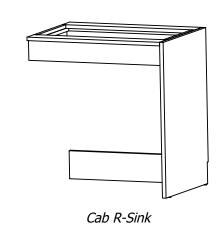

## **ASSEMBLY INSTRUCTIONS**

Note: Assembly can be done with one person.

- AHK 8170XXYY KC57SR - 8170M6 - 57" ADA Kitchen Cab R-Sink -

Place Left Pedestal (1) and Cab R-Sink (2) side by side and align them.

Attach Cab R-Sink Nailers (3), to Left Pedestal right side panel (4) using screws. (Reference Detail A).

ADA Kitchen Cab R-Sink completely assembled