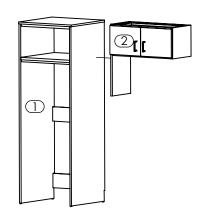

2

Align Upper Cabinet 13"x30 7/8"(2) with closet (1) flush from the Back and attach to wall.

3

Align Upper Cabinet 30"x20 1/2"(3) with Upper Cabinet 13"x30 7/8" (2) flush from the Top and attach to wall.