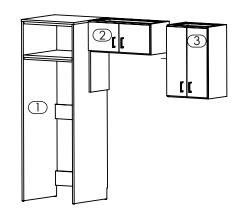

# **ASSEMBLY INSTRUCTIONS**

Note: Assembly can be done with 2 people.

-AHK 8170XXYY KC98SR KIT - 8170M6 - 98" Ktchn Cab R-Sink-

1

Level the Closet(1) with shims. Verify by using Water Level. (Reference Detail A).

2

Align Upper Cabinet 13"x30 7/8"(2) with closet (1) flush from the Back and attach to wall.

3

Align Upper Cabinet 30"x20 1/2"(3) with Upper Cabinet 13"x30 7/8" (2) flush from the Top and attach to wall.