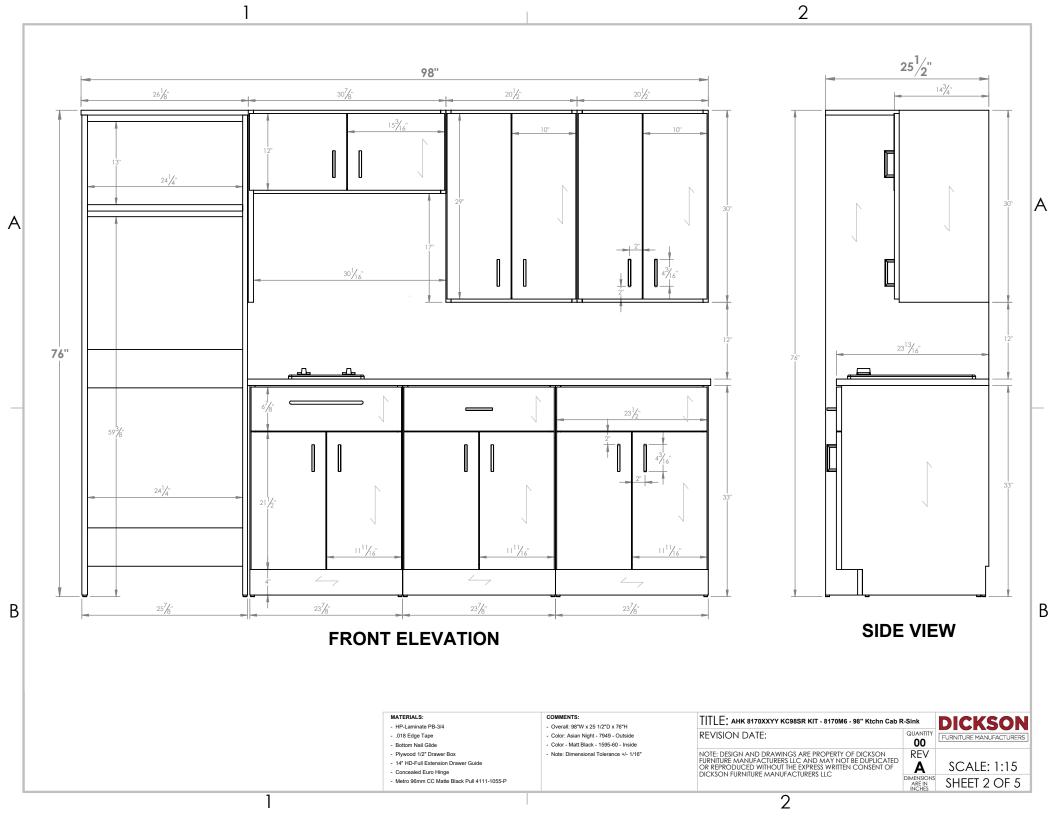

# **ASSEMBLY INSTRUCTIONS**

Note: Assembly can be done with 2 people.

-AHK 8170XXYY KC98SR KIT - 8170M6 - 98" Ktchn Cab R-Sink-

1

Level the Closet(1) with shims. Verify by using Water Level. (Reference Detail A).

2

Align Upper Cabinet 13"x30 7/8"(2) with closet (1) flush from the Back and attach to wall.

3

Align Upper Cabinet 30"x20 1/2"(3) with Upper Cabinet 13"x30 7/8" (2) flush from the Top and attach to wall.

4

Align Upper Cabinet 30"x20 1/2" (4) with Upper Cabinet 30"x20 1/2" (3) flush from the Top and attach to wall.

5

Align Cooktop Cabinet (5) with Closet (1) flush from the Back and level cabinet with shims.

6

Align Double Door Cabinet (6) with Cooktop Cabinet (5) flush from the Back and level cabinet with shims.

## **ASSEMBLY INSTRUCTIONS**

-AHK 8170XXYY KC98SR KIT - 8170M6 - 98" Ktchn Cab R-Sink-

Note: Assembly can be done with 2 people.

Align Sink Cabinet (7) with Double Door Cabinet (6) flush from the Back and and level cabinet with shims.

8

Place Counter Top (8) on Top of Base Cabinets, align flush from the Back and attach with screws.

9

98" Ktchn Cab R-Sink completely assembled