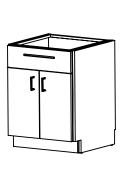

## **ASSEMBLY INSTRUCTIONS**

-AHK 8170XXYY KC98SR KIT - 8170M6 - 98" Ktchn Cab R-Sink-

Note: Assembly can be done with 2 people.

Align Sink Cabinet (7) with Double Door Cabinet (6) flush from the Back and and level cabinet with shims.