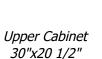

2

Align Upper Cabinet 13"x30 7/8"(2) with closet (1) flush from the Back and attach to wall.

3

Align Upper Cabinet 30"x20 1/2"(3) with Upper Cabinet 13"x30 7/8" (2) flush from the Top and attach to wall.