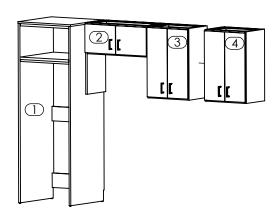

2

Align Upper Cabinet 13"x30 7/8"(2) with closet (1) flush from the Back and attach to wall.

3

Align Upper Cabinet 30"x20 1/2"(3) with Upper Cabinet 13"x30 7/8" (2) flush from the Top and attach to wall.

4

Align Upper Cabinet 30"x20 1/2" (4) with Upper Cabinet 30"x20 1/2" (3) flush from the Top and attach to wall.

5

Align Cooktop Cabinet (5) with Closet (1) flush from the Back and level cabinet with shims.