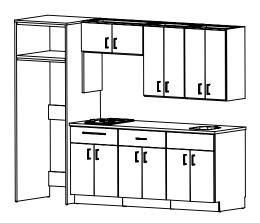

8

Place Counter Top (8) on Top of Base Cabinets, align flush from the Back and attach with screws.

9

98" Ktchn Cab R-Sink completely assembled