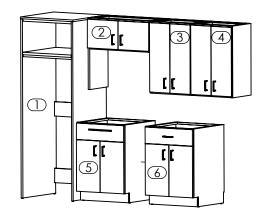

6

Align Double Door Cabinet (6) with Cooktop Cabinet (5) flush from the Back and level cabinet with shims.

## **ASSEMBLY INSTRUCTIONS**

-AHK 8170XXYY KC98SR KIT - 8170M6 - 98" Ktchn Cab R-Sink-

Note: Assembly can be done with 2 people.

Align Sink Cabinet (7) with Double Door Cabinet (6) flush from the Back and and level cabinet with shims.