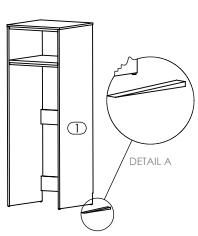

# **ASSEMBLY INSTRUCTIONS**

Note: Assembly can be done with 2 people.

-AHK 8170XXYY KC98SR KIT - 8170M6 - 98" Ktchn Cab R-Sink-

1

Level the Closet(1) with shims. Verify by using Water Level. (Reference Detail A).