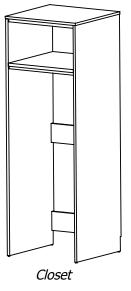

# **ASSEMBLY INSTRUCTIONS**

Note: Assembly can be done with 2 people.

-AHK 8170XXYY KC98SR KIT - 8170M6 - 98" Ktchn Cab R-Sink-

1

Level the Closet(1) with shims. Verify by using Water Level. (Reference Detail A).