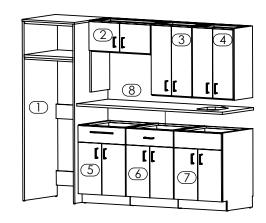

8

Place Counter Top (8) on Top of Base Cabinets, align flush from the Back and attach with screws.

9

98" Ktchn Cab R-Sink completely assembled