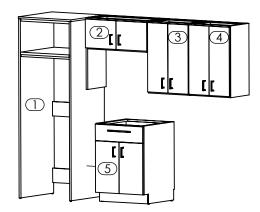

4

Align Upper Cabinet 30"x20 1/2" (4) with Upper Cabinet 30"x20 1/2" (3) flush from the Top and attach to wall.

5

Align Cooktop Cabinet (5) with Closet (1) flush from the Back and level cabinet with shims.