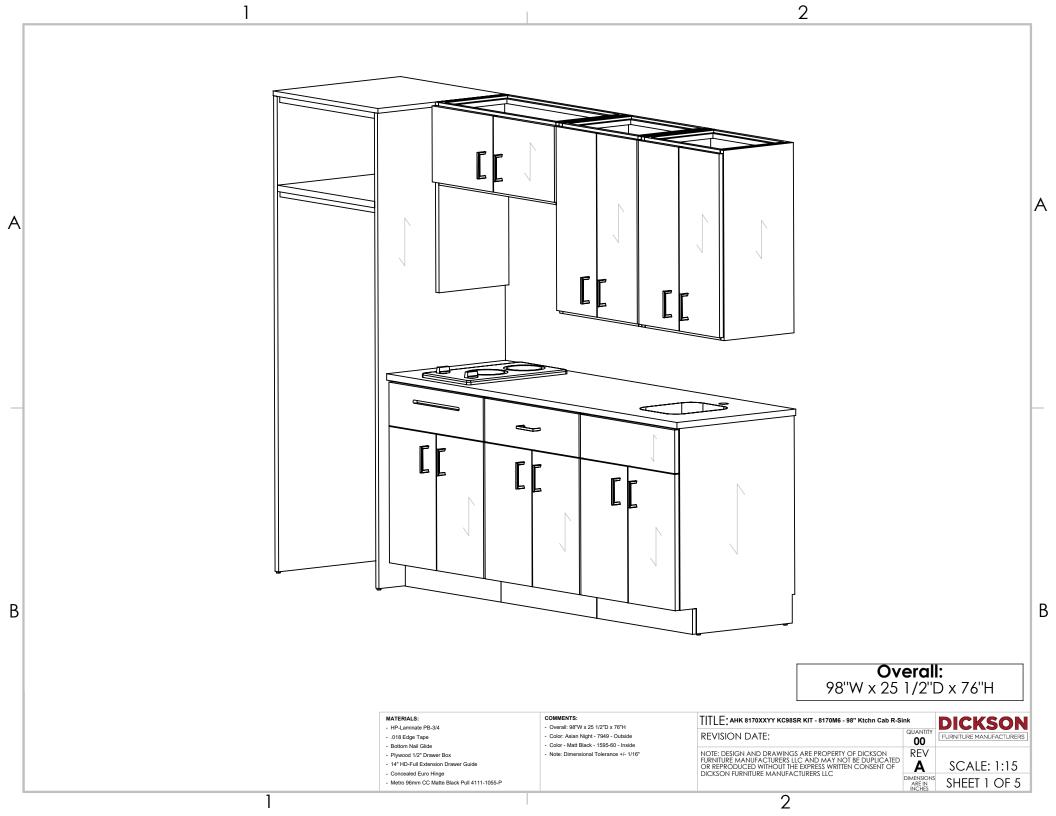

# **ASSEMBLY INSTRUCTIONS**

Note: Assembly can be done with 2 people.

-AHK 8170XXYY KC98SR KIT - 8170M6 - 98" Ktchn Cab R-Sink-

1

Level the Closet(1) with shims. Verify by using Water Level. (Reference Detail A).

2

Align Upper Cabinet 13"x30 7/8"(2) with closet (1) flush from the Back and attach to wall.

3

Align Upper Cabinet 30"x20 1/2"(3) with Upper Cabinet 13"x30 7/8" (2) flush from the Top and attach to wall.

4

Align Upper Cabinet 30"x20 1/2" (4) with Upper Cabinet 30"x20 1/2" (3) flush from the Top and attach to wall.

5

Align Cooktop Cabinet (5) with Closet (1) flush from the Back and level cabinet with shims.

6

Align Double Door Cabinet (6) with Cooktop Cabinet (5) flush from the Back and level cabinet with shims.

## **ASSEMBLY INSTRUCTIONS**

-AHK 8170XXYY KC98SR KIT - 8170M6 - 98" Ktchn Cab R-Sink-

Note: Assembly can be done with 2 people.

Align Sink Cabinet (7) with Double Door Cabinet (6) flush from the Back and and level cabinet with shims.

8

Place Counter Top (8) on Top of Base Cabinets, align flush from the Back and attach with screws.

9

98" Ktchn Cab R-Sink completely assembled