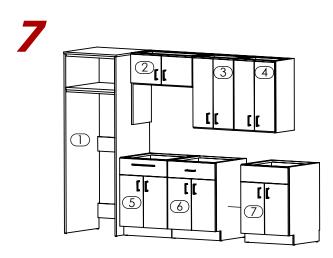

### \*PERSONAL PROTECTION **EQUIPMENT (PPE)**

- Hand Protection
- Eye Protection
- Waist Support Belt

Upper Cabinet 13"x30 7/8"

Sink Cabinet

Double Door Cabinet

Cooktop Cabinet

\*Tools:

Measuring Tape Pencil Water level

# **ASSEMBLY INSTRUCTIONS**

Note: Assembly can be done with 2 people.

-AHK 8170XXYY KC98SR KIT - 8170M6 - 98" Ktchn Cab R-Sink-

1

Level the Closet(1) with shims. Verify by using Water Level. (Reference Detail A).

2

Align Upper Cabinet 13"x30 7/8"(2) with closet (1) flush from the Back and attach to wall.

3

Align Upper Cabinet 30"x20 1/2"(3) with Upper Cabinet 13"x30 7/8" (2) flush from the Top and attach to wall.

4

Align Upper Cabinet 30"x20 1/2" (4) with Upper Cabinet 30"x20 1/2" (3) flush from the Top and attach to wall.

5

Align Cooktop Cabinet (5) with Closet (1) flush from the Back and level cabinet with shims.

6

Align Double Door Cabinet (6) with Cooktop Cabinet (5) flush from the Back and level cabinet with shims.

## **ASSEMBLY INSTRUCTIONS**

-AHK 8170XXYY KC98SR KIT - 8170M6 - 98" Ktchn Cab R-Sink-

Note: Assembly can be done with 2 people.

Align Sink Cabinet (7) with Double Door Cabinet (6) flush from the Back and and level cabinet with shims.