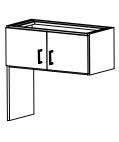

4

Align Upper Cabinet 30"x20 1/2" (4) with Upper Cabinet 30"x20 1/2" (3) flush from the Top and attach to wall.

5

Align Cooktop Cabinet (5) with Closet (1) flush from the Back and level cabinet with shims.