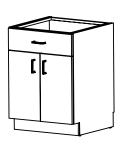

6

Align Double Door Cabinet (6) with Cooktop Cabinet (5) flush from the Back and level cabinet with shims.