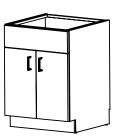

6

Align Double Door Cabinet (6) with Cooktop Cabinet (5) flush from the Back and level cabinet with shims.

## **ASSEMBLY INSTRUCTIONS**

-AHK 8170XXYY KC98SR KIT - 8170M6 - 98" Ktchn Cab R-Sink-

Note: Assembly can be done with 2 people.

Align Sink Cabinet (7) with Double Door Cabinet (6) flush from the Back and and level cabinet with shims.