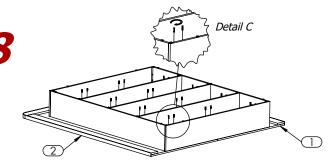

Insert Center Panels 6, align & attach to Side Panels 3 4. (Reference Detail B).

Align Flush the Back Face of Back Panel  $\bigcirc$  and Top Panels  $\bigcirc$   $\bigcirc$  .

Align assembled Bed Base to taped guides on Top Panel (1) and attach them. (Reference Detail C).