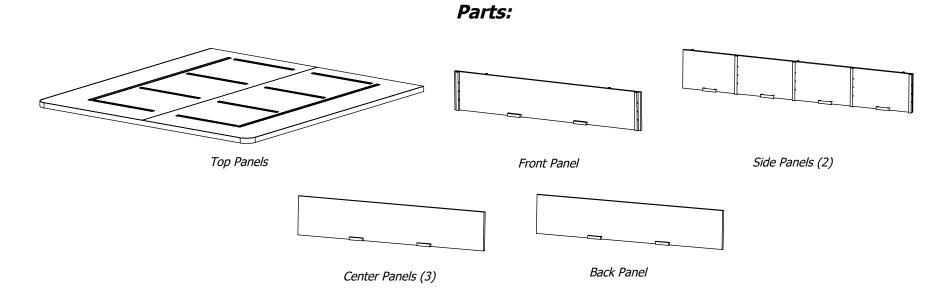

# **ASSEMBLY INSTRUCTIONS**

- X-202K AHB 8240XX 6BB - 8240CRS - King Bed Base -

Note: For best results, bed should be built starting with the top side face down.

1

Place Top Panels (1) (2) upside down on Floor.

Place Front Panel 5 on Top Panels 1 2.

Place Side Panel Right 3 on Top Panels 1 2.

Place Side Panel Left 4 on Top Panel 1 2.

Align and attach Front Panel 5 to Side Panel Right 3 then Panel Left 4. (Reference Detail A).

Insert Center Panels 6, align & attach to Side Panels 3 4. (Reference Detail B).

Align Flush the Back Face of Back Panel  $\bigcirc$  and Top Panels  $\bigcirc$   $\bigcirc$  .

Align assembled Bed Base to taped guides on Top Panel (1) and attach them. (Reference Detail C).