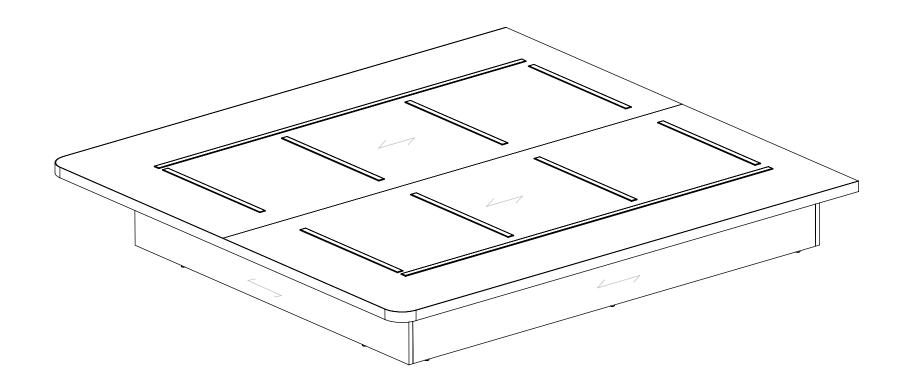

**Overall:** 76"W x 80"D x 12"H

#### COMMENTS:

- Overall: 76"W x 80"D x 12"H
- Color: Wilsonart 8213K-18 Phantom Cocoa - Note: Dimensional Tolerance +/- 1/16"

TITLE: X-202K AHB 8240XX 6BB - 8240CRS - King Bed Base

PEVISION DATE:

OT 10000