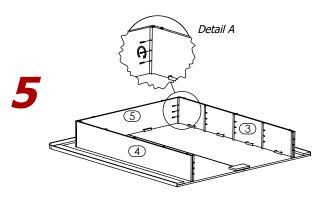

Insert Center Panels 6, align & attach to Side Panels 3 4. (Reference Detail B).

Align Flush the Back Face of Back Panel  $\bigcirc$  and Top Panels  $\bigcirc$   $\bigcirc$  .

Align assembled Bed Base to taped guides on Top Panel (1) and attach them. (Reference Detail C).