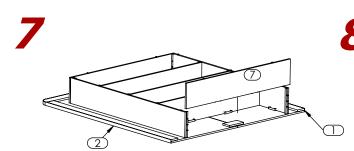

Place Front Panel 5 on Top Panels 1 2.

Place Side Panel Right 3 on Top Panels 1 2.

Place Side Panel Left 4 on Top Panel 1 2.

Align and attach Front Panel 5 to Side Panel Right 3 then Panel Left 4. (Reference Detail A).

Insert Center Panels 6, align & attach to Side Panels 3 4. (Reference Detail B).

Align Flush the Back Face of Back Panel  $\bigcirc$  and Top Panels  $\bigcirc$   $\bigcirc$  .

Align assembled Bed Base to taped guides on Top Panel (1) and attach them. (Reference Detail C).