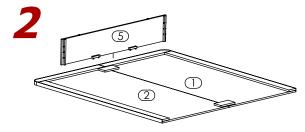

# **ASSEMBLY INSTRUCTIONS**

- X-202K AHB 8240XX 6BB - 8240CRS - King Bed Base -

Note: For best results, bed should be built starting with the top side face down.

1

Place Top Panels (1) (2) upside down on Floor.