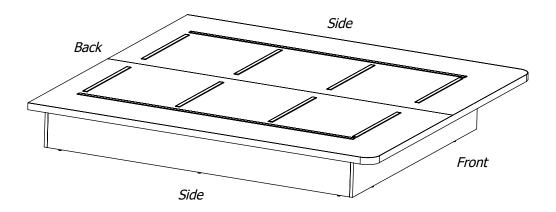

#### COMMENTS:

- Overall: 76"W x 80"D x 12"H
- Color: Wilsonart 8213K-18 Phantom Cocoa - Note: Dimensional Tolerance +/- 1/16"

TITLE: X-202K AHB 8240XX 6BB - 8240CRS - King Bed Base

PEVISION DATE:

OT 10000