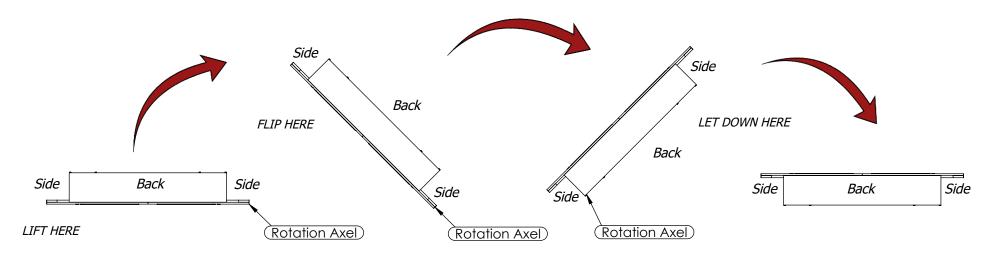

# **ASSEMBLY INSTRUCTIONS**

Note: To flip this bed, please use at least 2 people.

- X-202K AHB 8240XX 6BB - 8240CRS - King Bed Base -

## Flip Upright