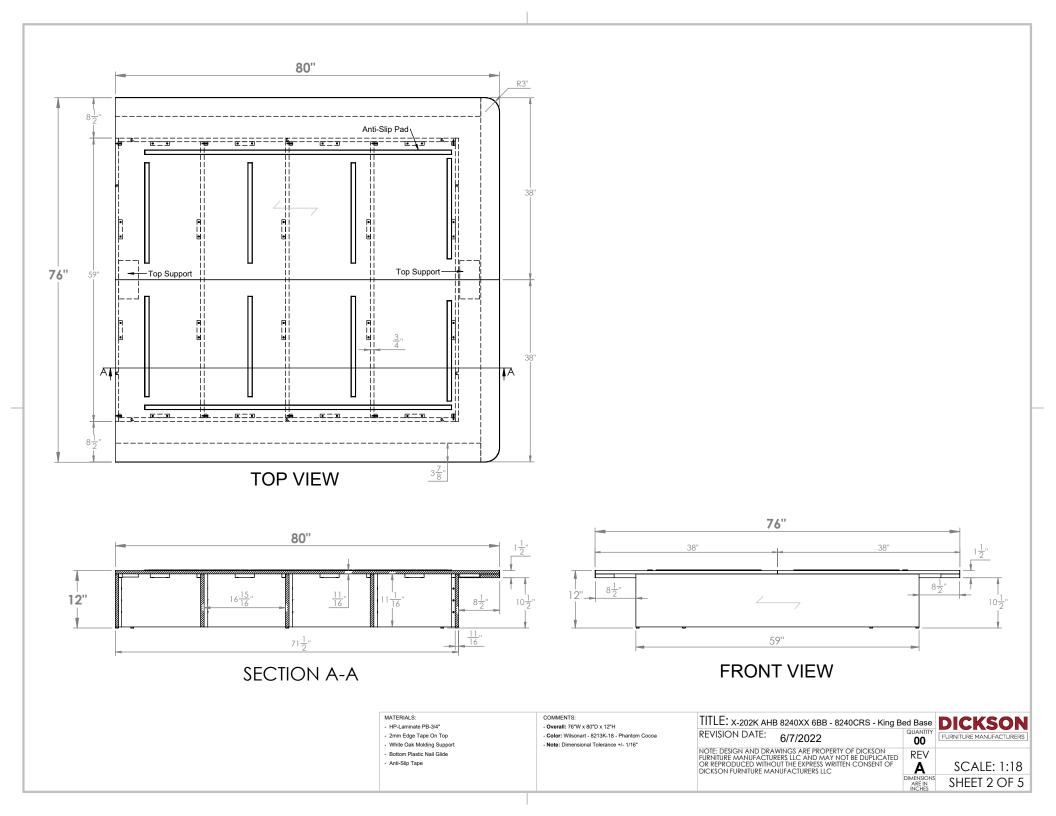

**Overall:** 76"W x 80"D x 12"H

#### MATERIALS:

- HP-Laminate PB-3/4"
- 2mm Edge Tape On Top
- White Oak Molding Support
- Bottom Plastic Nail Glide
- Anti-Slip Tape

#### COMMENTS:

- Overall: 76"W x 80"D x 12"H
- Color: Wilsonart 8213K-18 Phantom Cocoa - Note: Dimensional Tolerance +/- 1/16"

TITLE: X-202K AHB 8240XX 6BB - 8240CRS - King Bed Base

PEVISION DATE:

OT 10000