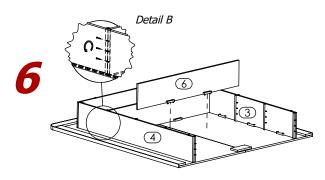

Insert Center Panels 6, align & attach to Side Panels 3 4. (Reference Detail B).

Align Flush the Back Face of Back Panel  $\bigcirc$  and Top Panels  $\bigcirc$   $\bigcirc$  .

Align assembled Bed Base to taped guides on Top Panel (1) and attach them. (Reference Detail C).