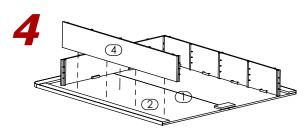

Place Front Panel 5 on Top Panels 1 2.

Place Side Panel Right 3 on Top Panels 1 2.

Place Side Panel Left 4 on Top Panel 1 2.

Align and attach Front Panel 5 to Side Panel Right 3 then Panel Left 4. (Reference Detail A).