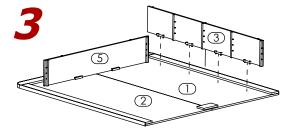

Place Front Panel 5 on Top Panels 1 2.

Place Side Panel Right 3 on Top Panels 1 2.

Place Side Panel Left 4 on Top Panel 1 2.

Align and attach Front Panel 5 to Side Panel Right 3 then Panel Left 4. (Reference Detail A).