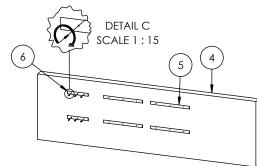

Center platform bed on Headboard wall and mount Center French Wall Cleats (5) on Wall (4) at the center of the Bed Platform. Screws go into studs.

Mount Left French Wall Cleats(6) on Wall (4), on the left side of Center French Wall Cleats (5). Screws go into studs.