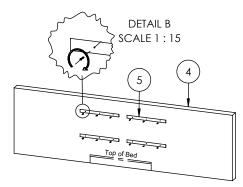

Center platform bed on Headboard wall and mount Center French Wall Cleats (5) on Wall (4) at the center of the Bed Platform. Screws go into studs.

Mount Left French Wall Cleats(6) on Wall (4), on the left side of Center French Wall Cleats (5). Screws go into studs.