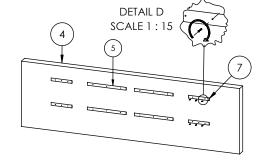

Mount Right French Wall Cleats (7) on Wall (4) on the right side of Center French Wall Cleats (5). Screws go into studs.

Lift Left Panel 8 higher than Center French Wall Cleats 6 and slowly slide it down until it holds on Wall (4)