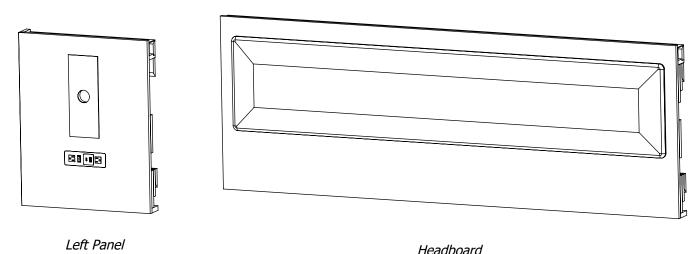

**Overall:** 122"W x 5"D x 27 1/2"H

#### MATERIALS:

- HP-Laminate PB-5/8"
- 0.018 Edge Tape
- Plywood 1/2" Wall Cleat
- Frosted Acrylic Cover
- LED Strip 2700K-3000K
- 2/AC 2/USB W/Switch Plug On Left Panel - 2/AC - 2/USB - Plug On Right Panel

#### COMMENTS:

- Overall: 122"W x 5"D x 27 1/2"H
- Color: Wilsonart D504-60 Fossil Shale Headboard Fabric - Per Scheme
- Note:Dimensional Tolerance +/- 1/16"

TITLE: AHB 8240XX 28UH622 - 8250CRS - Uph King HB + 22W End Pnl

W End PnI DICKSON

FURNITURE MANUFACTURERS

REV SCALE: 1:13

OIMENSIONS SHEET 1 OF 4

DETAIL B SCALE 1:5

**FRONT VIEW** 

**SECTION A-A** 

- X-210 AHB 8240XX 28UH622 - 8250CRS - Uph King HB + 22W End Pnl -

Mount Right French Wall Cleats (7) on Wall (4) on the right side of Center French Wall Cleats (5). Screws go into studs.

Lift Left Panel 8 higher than Center French Wall Cleats 6 and slowly slide it down until it holds on Wall (4)

6

Lift Right Panel (9) higher than Center French Wall Cleats (6) and slowly slide it down until it holds on Wall (4)

Lift Headboard (10) higher than Center French Wall Cleats (6) and slowly slide it down until it holds on Wall (4). Power Cords should be routed through opening at bottom of Headboard.