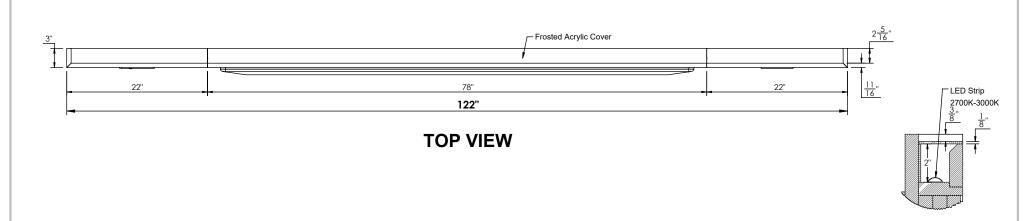

**Overall:** 122"W x 5"D x 27 1/2"H

#### COMMENTS:

- Overall: 122"W x 5"D x 27 1/2"H
- Color: Wilsonart D504-60 Fossil Shale Headboard Fabric - Per Scheme
- Note:Dimensional Tolerance +/- 1/16"

TITLE: AHB 8240XX 28UH622 - 8250CRS - Uph King HB + 22W End Pnl