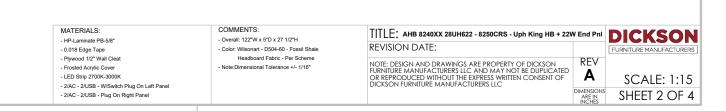

#### MATERIALS:

- HP-Laminate PB-5/8"
- 0.018 Edge Tape
- Plywood 1/2" Wall Cleat
- Frosted Acrylic Cover
- LED Strip 2700K-3000K
- 2/AC 2/USB W/Switch Plug On Left Panel - 2/AC - 2/USB - Plug On Right Panel

#### COMMENTS:

- Overall: 122"W x 5"D x 27 1/2"H
- Color: Wilsonart D504-60 Fossil Shale Headboard Fabric - Per Scheme
- Note:Dimensional Tolerance +/- 1/16"

TITLE: AHB 8240XX 28UH622 - 8250CRS - Uph King HB + 22W End Pnl

### REVISION DATE:

NOTE: DESIGN AND DRAWINGS ARE PROPERTY OF DICKSON FURNITURE MANUFACTURERS LLC AND MAY NOT BE DUPLICATED OR REPRODUCED WITHOUT THE EXPRESS WRITTEN CONSENT OF DICKSON FURNITURE MANUFACTURERS LLC