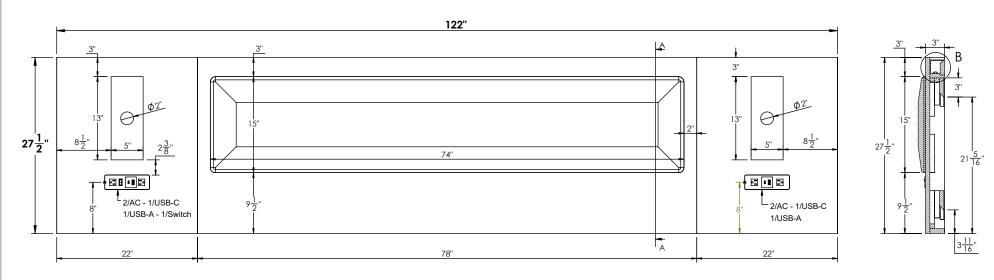

**Overall:** 122"W x 5"D x 27 1/2"H

#### COMMENTS:

- Overall: 122"W x 5"D x 27 1/2"H
- Color: Wilsonart D504-60 Fossil Shale Headboard Fabric - Per Scheme
- Note:Dimensional Tolerance +/- 1/16"

TITLE: AHB 8240XX 28UH622 - 8250CRS - Uph King HB + 22W End Pnl

W End PnI DICKSON

FURNITURE MANUFACTURERS

REV SCALE: 1:13

OIMENSIONS SHEET 1 OF 4

DETAIL B SCALE 1:5

**FRONT VIEW** 

**SECTION A-A** 

- X-210 AHB 8240XX 28UH622 - 8250CRS - Uph King HB + 22W End Pnl -