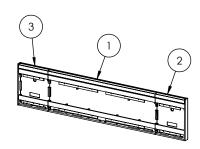

## TION INSTRUCTIONS

- X-210 AHB 8240XX 28UH622 - 8250CRS - Uph King HB + 22W End Pnl -

Note: Assembly can be done with 2 people.

Unroll the power plug wires from the back on the nightstands (2) (3)and pass through the headboard (1).