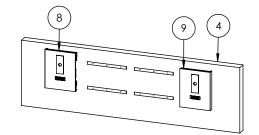

Mount Right French Wall Cleats (7) on Wall (4) on the right side of Center French Wall Cleats (5). Screws go into studs.

Lift Left Panel 8 higher than Center French Wall Cleats 6 and slowly slide it down until it holds on Wall (4)

6

Lift Right Panel (9) higher than Center French Wall Cleats (6) and slowly slide it down until it holds on Wall (4)

Lift Headboard (10) higher than Center French Wall Cleats (6) and slowly slide it down until it holds on Wall (4). Power Cords should be routed through opening at bottom of Headboard.