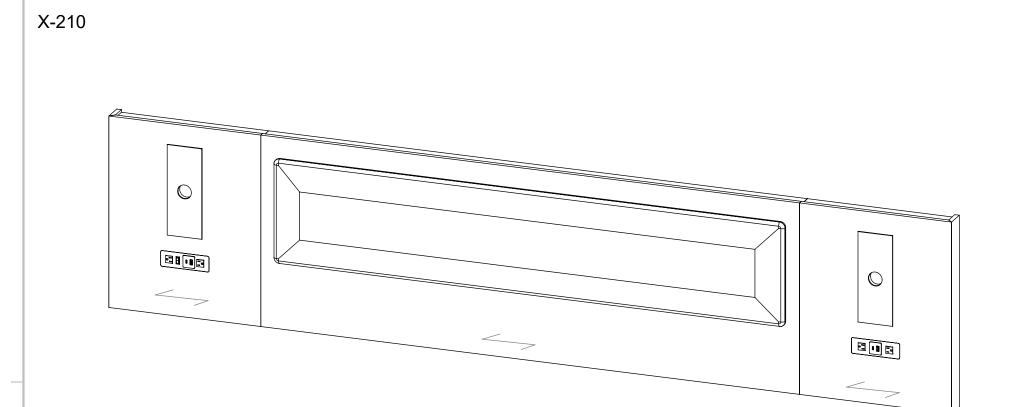

W End PnI DICKSON

FURNITURE MANUFACTURERS

REV SCALE: 1:13

OIMENSIONS SHEET 1 OF 4

DETAIL B SCALE 1:5

**FRONT VIEW** 

**SECTION A-A** 

- X-210 AHB 8240XX 28UH622 - 8250CRS - Uph King HB + 22W End Pnl -