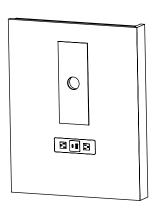

Mount Right French Wall Cleats (7) on Wall (4) on the right side of Center French Wall Cleats (5). Screws go into studs.

Lift Left Panel 8 higher than Center French Wall Cleats 6 and slowly slide it down until it holds on Wall (4)