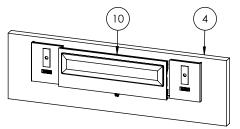

6

Lift Right Panel (9) higher than Center French Wall Cleats (6) and slowly slide it down until it holds on Wall (4)

Lift Headboard (10) higher than Center French Wall Cleats (6) and slowly slide it down until it holds on Wall (4). Power Cords should be routed through opening at bottom of Headboard.