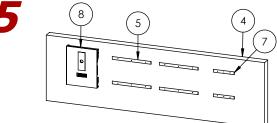

Center platform bed on Headboard wall and mount Center French Wall Cleats (5) on Wall (4) at the center of the Bed Platform. Screws go into studs.

Mount Left French Wall Cleats(6) on Wall (4), on the left side of Center French Wall Cleats (5). Screws go into studs.

Mount Right French Wall Cleats (7) on Wall (4) on the right side of Center French Wall Cleats (5). Screws go into studs.

Lift Left Panel 8 higher than Center French Wall Cleats 6 and slowly slide it down until it holds on Wall (4)