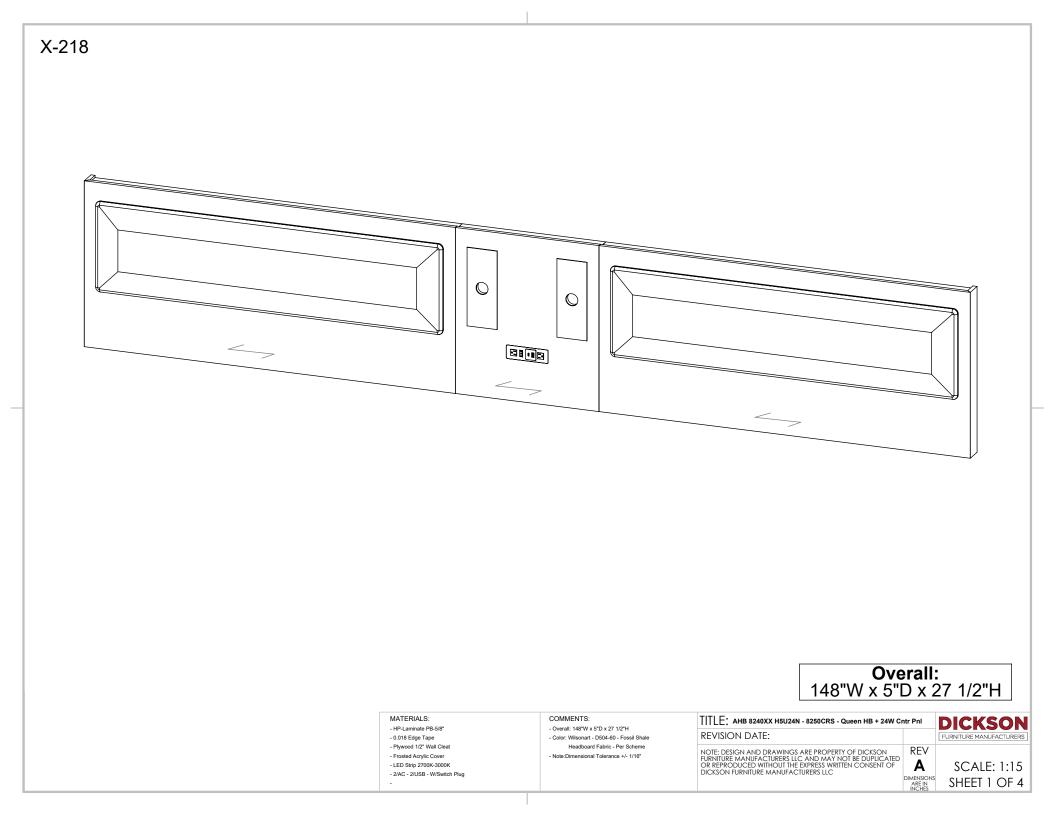

## **INSTALLATION INSTRUCTIONS**

- X-218 AHB 8240XX H5U24N - 8250CRS - Queen HB + 24W Cntr Pnl -

Note: Assembly can be done with 2 people.

Unroll the power plug wires from the back on the Center Panel  $\begin{pmatrix} 1 \\ 1 \end{pmatrix}$  and pass through it .