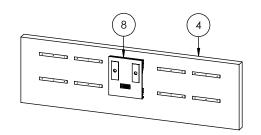

Mount Right French Wall Cleats (7) on Wall (4) on the right side of Center French Wall Cleats (5). Screws go into studs.

Lift Center Panel (3) higher than Center French Wall Cleats and slowly slide it down until it holds on Wall .