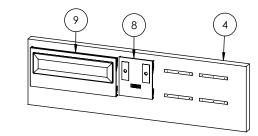

Lift Left Headboard (9) higher than Center French Wall Cleats and slowly slide it down until it holds on Wall .

6

Completely assembled. Note: Led lights and no power strip provided, customer need to supply. Upholster panel is options include instruction accordingly.