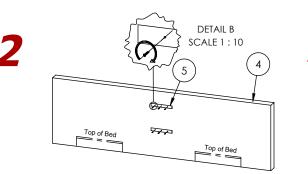

Center bed platform on Headboards wall (4) and mount Center French Wall Cleats (5) on Wall in the middle of both Bed Platforms. Screws go into studs.

5

Mount Left French Wall Cleats 6 on Wall 4 on the left side of Center French Wall Cleats 5. Screws go into studs.