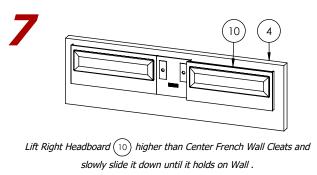

Lift Left Headboard (9) higher than Center French Wall Cleats and slowly slide it down until it holds on Wall .

6

Completely assembled. Note: Led lights and no power strip provided, customer need to supply. Upholster panel is options include instruction accordingly.