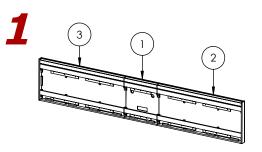

## **INSTALLATION INSTRUCTIONS**

- X-218 AHB 8240XX H5U24N - 8250CRS - Queen HB + 24W Cntr Pnl -

Note: Assembly can be done with 2 people.

Unroll the power plug wires from the back on the Center Panel  $\begin{pmatrix} 1 \\ 1 \end{pmatrix}$  and pass through it .