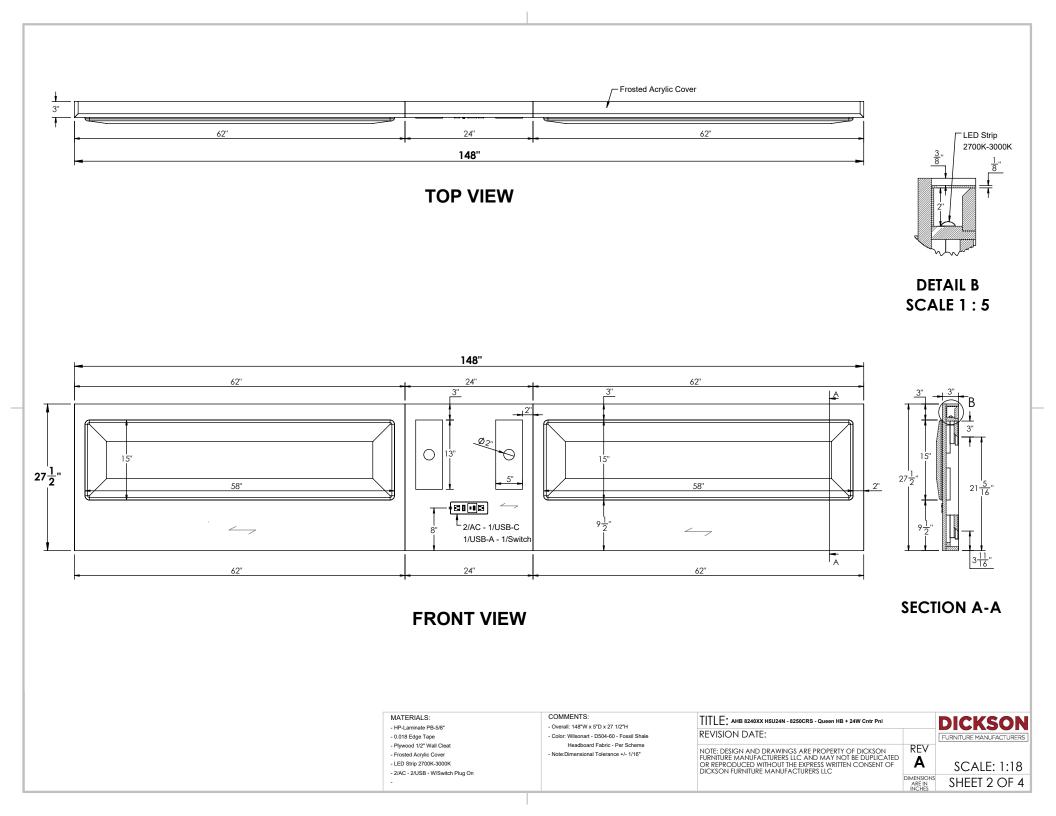

## **INSTALLATION INSTRUCTIONS**

- X-218 AHB 8240XX H5U24N - 8250CRS - Queen HB + 24W Cntr Pnl -

Note: Assembly can be done with 2 people.

Unroll the power plug wires from the back on the Center Panel  $\begin{pmatrix} 1 \\ 1 \end{pmatrix}$  and pass through it .