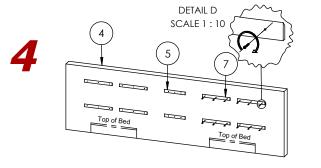

Mount Right French Wall Cleats (7) on Wall (4) on the right side of Center French Wall Cleats (5). Screws go into studs.

Lift Center Panel (3) higher than Center French Wall Cleats and slowly slide it down until it holds on Wall .