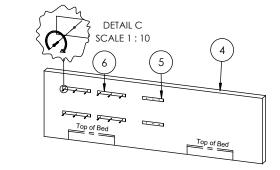

Center bed platform on Headboards wall (4) and mount Center French Wall Cleats (5) on Wall in the middle of both Bed Platforms. Screws go into studs.

5

Mount Left French Wall Cleats 6 on Wall 4 on the left side of Center French Wall Cleats 5. Screws go into studs.