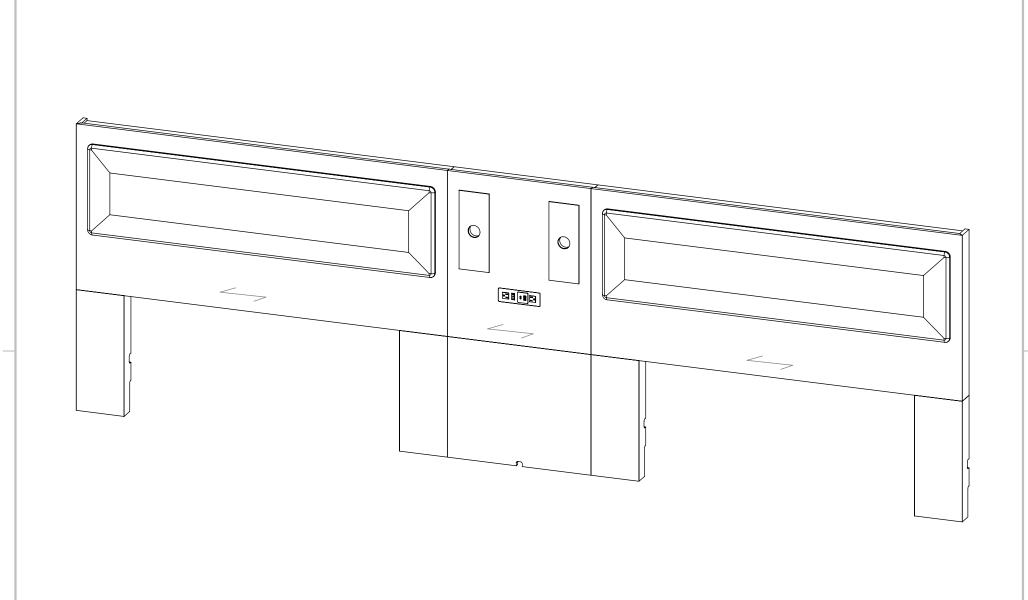

**Overall:** 148"W x 5"D x 47 1/2"H

### MATERIALS:

- HP-Laminate PB-5/8"
- 0.018 Edge Tape - Plywood 1/2" Wall Cleat
- Frosted Acrylic Cover
- LED Strip 2700K-3000K - 2/AC - 2/USB - W/Switch Plug

#### COMMENTS:

- Overall: 148"W x 5"D x 47 1/2"H
- Color: Wilsonart D504-60 Fossil Shale Headboard Fabric - Per Scheme
- Note:Dimensional Tolerance +/- 1/16"

### TITLE: X-224 AHB 8240XX 28UHL524 - 8250CRS - Uph Queen HB W-Lg+24W Cntr Pnl

# **INSTALLATION INSTRUCTIONS**

- X-224 AHB 8240XX 28UHL524 - 8250CRS - Uph Queen HB W-Lg+24W Cntr Pnl -

Note: Assembly can be done with 2 people.

1 3 1 2

Unroll the power plug wires from the back on the Center Panel (1) and pass through it .

Center bed platform on Headboards wall (4) and mount Center French Wall Cleats (5) on Wall in the middle of both Bed Platforms. Screws go into studs.

Mount Left French Wall Cleats 6 on Wall 4 on the left side of Center French Wall Cleats 5. Screws go into studs.

Mount Right French Wall Cleats  $\bigcirc 7$  son Wall  $\bigcirc 4$  on the right side of Center French Wall Cleats  $\bigcirc 5$ . Screws go into studs.

Lift Center Panel 8 higher than Center French Wall Cleats and slowly slide it down until it holds on Wall.

Lift Left Headboard 9 higher than Center French Wall Cleats and slowly slide it down until it holds on Wall.

Lift Right Headboard (10) higher than Center French Wall Cleats and slowly slide it down until it holds on Wall .