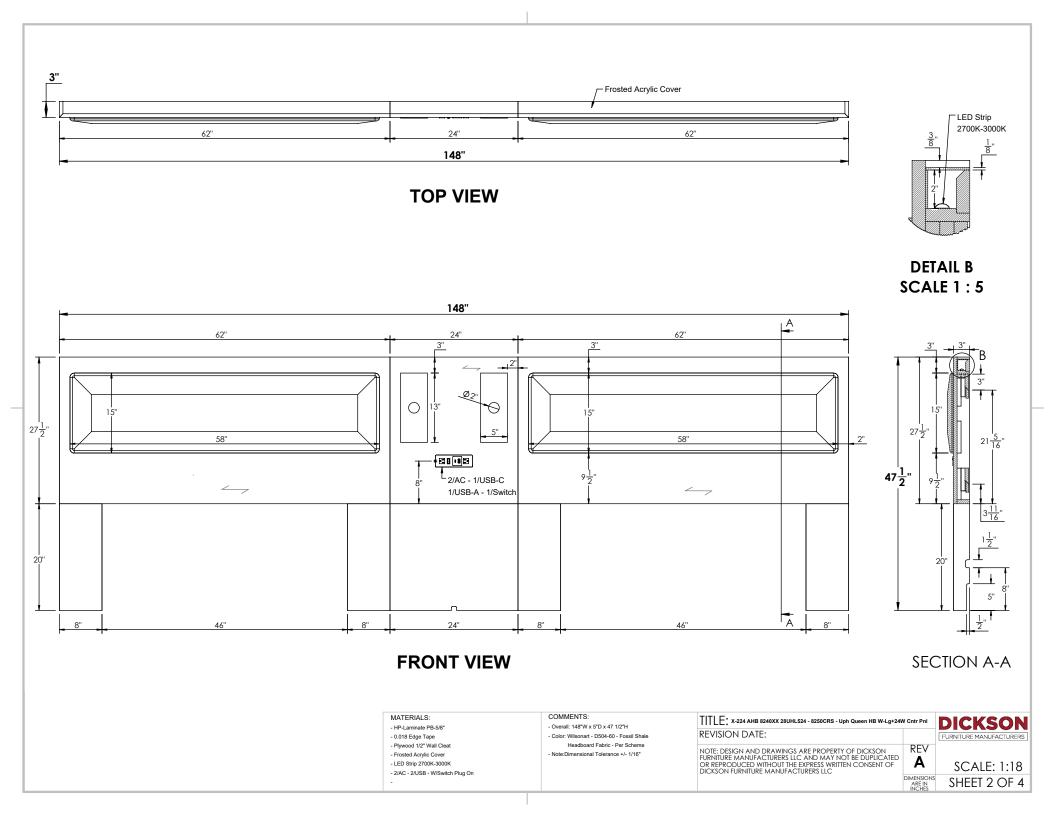

**Overall:** 148"W x 5"D x 47 1/2"H

### MATERIALS:

- HP-Laminate PB-5/8"
- 0.018 Edge Tape - Plywood 1/2" Wall Cleat
- Frosted Acrylic Cover
- LED Strip 2700K-3000K - 2/AC - 2/USB - W/Switch Plug

#### COMMENTS:

- Overall: 148"W x 5"D x 47 1/2"H
- Color: Wilsonart D504-60 Fossil Shale Headboard Fabric - Per Scheme
- Note:Dimensional Tolerance +/- 1/16"

### TITLE: X-224 AHB 8240XX 28UHL524 - 8250CRS - Uph Queen HB W-Lg+24W Cntr Pnl