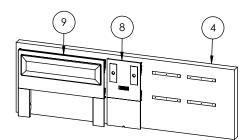

Lift Left Headboard 9 higher than Center French Wall Cleats and slowly slide it down until it holds on Wall.

Lift Right Headboard (10) higher than Center French Wall Cleats and slowly slide it down until it holds on Wall .