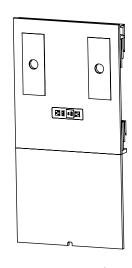

lywood 1/2" Wall Cleat
- Frosted Acrylic Cover
- LED Strip 2700K-3000K - 2/AC - 2/USB - W/Switch Plug

#### COMMENTS:

- Overall: 148"W x 5"D x 47 1/2"H
- Color: Wilsonart D504-60 Fossil Shale Headboard Fabric - Per Scheme
- Note:Dimensional Tolerance +/- 1/16"

### TITLE: X-224 AHB 8240XX 28UHL524 - 8250CRS - Uph Queen HB W-Lg+24W Cntr Pnl

#### REVISION DATE:

NOTE: DESIGN AND DRAWINGS ARE PROPERTY OF DICKSON FURNITURE MANUFACTURERS LLC AND MAY NOT BE DUPLICATED OR REPRODUCED WITHOUT THE EXPRESS WRITTEN CONSENT OF DICKSON FURNITURE MANUFACTURERS LLC

### **DICKSON** FURNITURE MANUFACTURERS

REV Α

SCALE: 1:15 SHEET 1 OF 4



### \*RECOMMENDATIONS:

- Read instructions before assembling
- Keep area clean
- Do not drag the parts
- Do not forget to wear PPE



Left Headboard

# **PARTS:**



Center Panel

## \*PERSONAL PROTECTION **EQUIPMENT (PPE)**

- Hand Protection
- Eye Protection
- Waist Support belt



Right Headboard

## \*Tools:









Water level

Measuring Tape Pencil

Drill

### \*Hardware:





# STEP #1

# **INSTALLATION INSTRUCTIONS**

- X-224 AHB 8240XX 28UHL524 - 8250CRS - Uph Queen HB W-Lg+24W Cntr Pnl -

Note: Assembly can be done with 2 people.

1 3 1 2

Unroll the power plug wires from the back on the Center Panel (1) and pass through it .



Center bed platform on Headboards wall (4) and mount Center French Wall Cleats (5) on Wall in the middle of both Bed Platforms. Screws go into studs.



Mount Left French Wall Cleats 6 on Wall 4 on the left side of Center French Wall Cleats 5. Screws go into studs.



Mount Right French Wall Cleats  $\bigcirc 7$  s