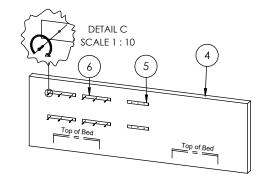

Center bed platform on Headboards wall (4) and mount Center French Wall Cleats (5) on Wall in the middle of both Bed Platforms. Screws go into studs.

Mount Left French Wall Cleats 6 on Wall 4 on the left side of Center French Wall Cleats 5. Screws go into studs.