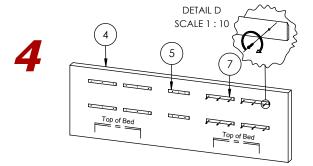

Mount Right French Wall Cleats  $\bigcirc 7$  son Wall  $\bigcirc 4$  on the right side of Center French Wall Cleats  $\bigcirc 5$ . Screws go into studs.

Lift Center Panel 8 higher than Center French Wall Cleats and slowly slide it down until it holds on Wall.