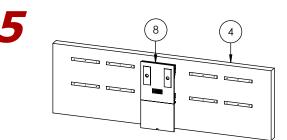

Mount Right French Wall Cleats  $\bigcirc 7$  son Wall  $\bigcirc 4$  on the right side of Center French Wall Cleats  $\bigcirc 5$ . Screws go into studs.

Lift Center Panel 8 higher than Center French Wall Cleats and slowly slide it down until it holds on Wall.