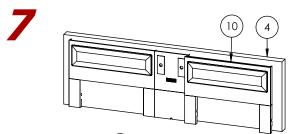

Lift Left Headboard 9 higher than Center French Wall Cleats and slowly slide it down until it holds on Wall.

Lift Right Headboard (10) higher than Center French Wall Cleats and slowly slide it down until it holds on Wall .