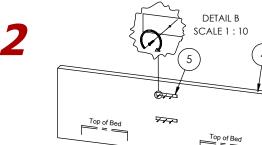

Center bed platform on Headboards wall (4) and mount Center French Wall Cleats (5) on Wall in the middle of both Bed Platforms. Screws go into studs.

Mount Left French Wall Cleats 6 on Wall 4 on the left side of Center French Wall Cleats 5. Screws go into studs.