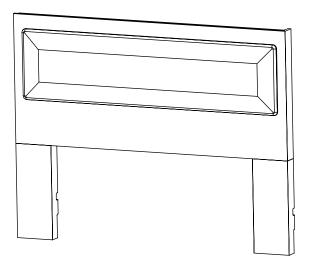

**Overall:** 148"W x 5"D x 47 1/2"H

#### COMMENTS:

- Overall: 148"W x 5"D x 47 1/2"H
- Color: Wilsonart D504-60 Fossil Shale Headboard Fabric - Per Scheme
- Note:Dimensional Tolerance +/- 1/16"

### TITLE: X-224 AHB 8240XX 28UHL524 - 8250CRS - Uph Queen HB W-Lg+24W Cntr Pnl