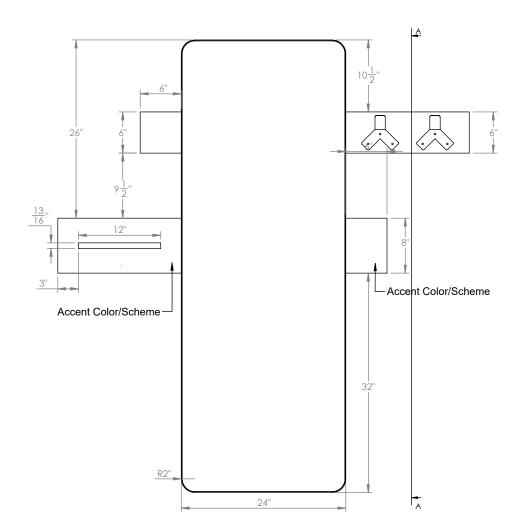

### **FRONT VIEW**

# **INSTALLATION INSTRUCTIONS**

- X-254-RENO AHB 8240XX GSSL - 8240CRS - Go Station Shelf-Left -

Note: Side Shelves to be install at site.

2

3

Place the Mirror (1) on the floor and attach Upper Shelf (2) as shown on the drawing, at a distance of 10.5" from the top of the Mirror.

Place the Mirror \( \) upright and attach Lower Shelf \( \) as shown on the drawing, at a distance of 26" from the top of the Mirror.

Mount French Wall Cleats 5 on Wall 4 as shown. Screws go into studs.