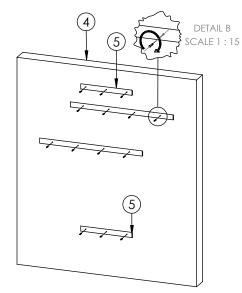

Place the Mirror \( \) upright and attach Lower Shelf \( \) as shown on the drawing, at a distance of 26" from the top of the Mirror.

Mount French Wall Cleats 5 on Wall 4 as shown. Screws go into studs.