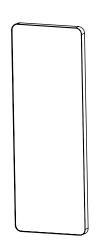

### **FRONT VIEW**

### SECTION A-A

| MATERIALS: - HP-Laminate PB-1 1/2 Build-Up" | COMMENTS: - Overall: 60"W x 5 1/2"D x 66"H                                   | TITLE: X-254-RENO AHB 8240XX GSSL - 8240CRS - Go Station Shelf-Left                                     |                              | DICKSON                 |
|---------------------------------------------|------------------------------------------------------------------------------|---------------------------------------------------------------------------------------------------------|------------------------------|-------------------------|
| - Metal Hook (Matte Black) - Color: Wil     | - Color: Wilsonart - 8213K-18 - Phantom Cocoa                                | REVISION DATE:                                                                                          |                              | FURNITURE MANUFACTURERS |
| - 5 mm Safety Glass                         | Accent City Scheme - Indigo D379-60 Accent Sea Scheme - Charcoal 10592-38    | NOTE: DESIGN AND DRAWINGS ARE PROPERTY OF DICKSON FURNITURE MANUFACTURERS LLC AND MAY NOT BE DUPLICATED | REV                          |                         |
| -                                           | Accent Sun Scheme - Dove Grey D92-60<br>Powder Coat - Tiger Dry-Lac 38/15018 | OR REPRODUCED WITHOUT THE EXPRESS WRITTEN CONSENT OF DICKSON FURNITURE MANUFACTURERS LLC                | Α                            | SCALE: 1:14             |
|                                             | - Note: Dimensional Tolerance +/- 1/16*                                      | DIN                                                                                                     | MENSIONS<br>ARE IN<br>INCHES | SHEET 2 OF 4            |

# **INSTALLATION INSTRUCTIONS**

- X-254-RENO AHB 8240XX GSSL - 8240CRS - Go Station Shelf-Left -

Note: Side Shelves to be install at site.

2

3

Place the Mirror (1) on the floor and attach Upper Shelf (2) as shown on the drawing, at a distance of 10.5" from the top of the Mirror.