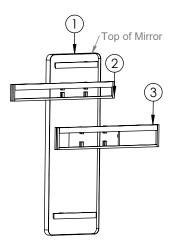

Place the Mirror \( \) upright and attach Lower Shelf \( \) as shown on the drawing, at a distance of 26" from the top of the Mirror.

Mount French Wall Cleats 5 on Wall 4 as shown. Screws go into studs.