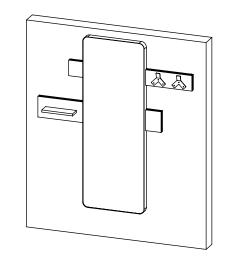

## STEP #1

# **INSTALLATION INSTRUCTIONS**

- X-254-RENO AHB 8240XX GSSL - 8240CRS - Go Station Shelf-Left -

Note: Side Shelves to be install at site.

2

3

Place the Mirror (1) on the floor and attach Upper Shelf (2) as shown on the drawing, at a distance of 10.5" from the top of the Mirror.