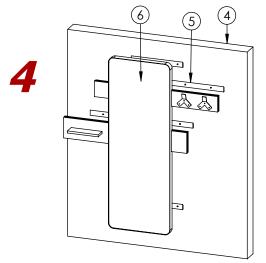

Lift Go Station Shelf 6 higher than Center French Wall Cleats 5 and slowly slide it down until it holds on Wall 4.

Go Station Shelf Completely assembled.