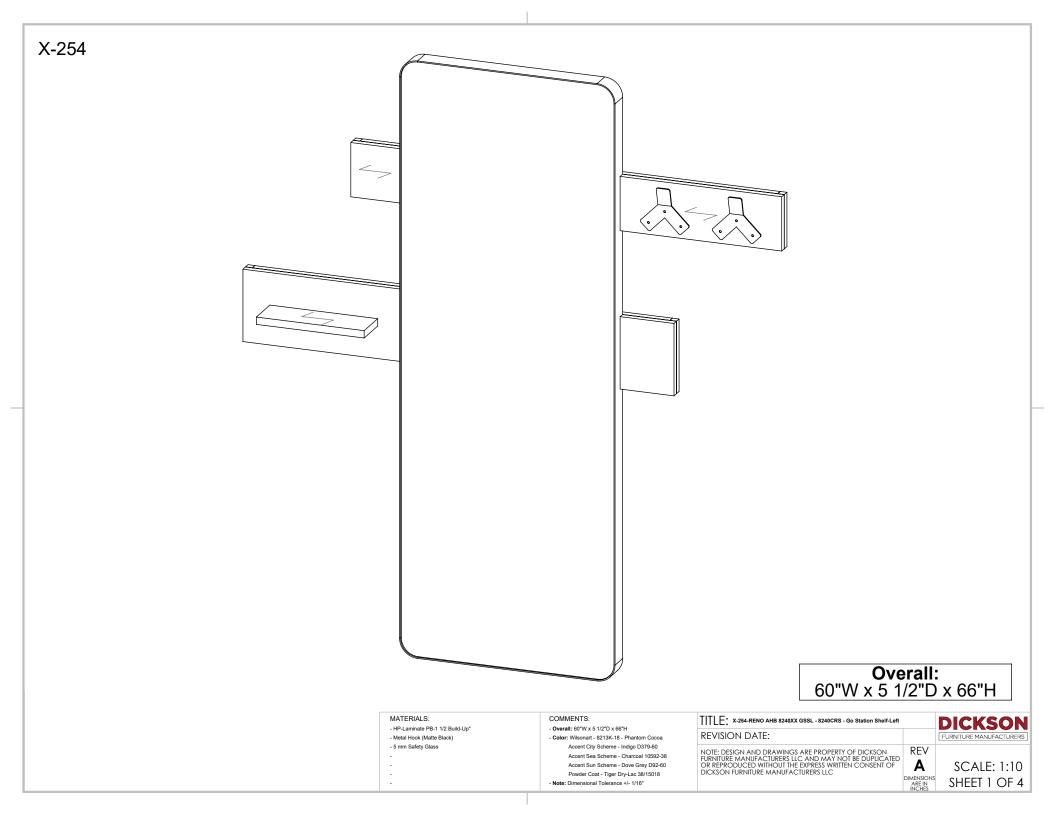

### **FRONT VIEW**

### SECTION A-A

| MATERIALS: - HP-Laminate PB-1 1/2 Build-Up" | COMMENTS: - Overall: 60"W x 5 1/2"D x 66"H                                   | TITLE: X-254-RENO AHB 8240XX GSSL - 8240CRS - Go Station Shelf-Left                                     |                              | DICKSON                 |
|---------------------------------------------|------------------------------------------------------------------------------|---------------------------------------------------------------------------------------------------------|------------------------------|-------------------------|
| - Metal Hook (Matte Black) - Color: Wil     | - Color: Wilsonart - 8213K-18 - Phantom Cocoa                                | REVISION DATE:                                                                                          |                              | FURNITURE MANUFACTURERS |
| - 5 mm Safety Glass                         | Accent City Scheme - Indigo D379-60 Accent Sea Scheme - Charcoal 10592-38    | NOTE: DESIGN AND DRAWINGS ARE PROPERTY OF DICKSON FURNITURE MANUFACTURERS LLC AND MAY NOT BE DUPLICATED | REV                          |                         |
| -                                           | Accent Sun Scheme - Dove Grey D92-60<br>Powder Coat - Tiger Dry-Lac 38/15018 | OR REPRODUCED WITHOUT THE EXPRESS WRITTEN CONSENT OF DICKSON FURNITURE MANUFACTURERS LLC                | Α                            | SCALE: 1:14             |
|                                             | - Note: Dimensional Tolerance +/- 1/16*                                      | DIN                                                                                                     | MENSIONS<br>ARE IN<br>INCHES | SHEET 2 OF 4            |

## **IMPORTANT INFORMATION**

- X-254-RENO AHB 8240XX GSSL - 8240CRS - Go Station Shelf-Left -