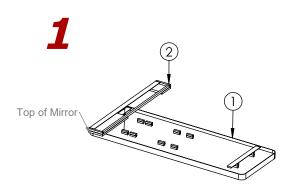

# **INSTALLATION INSTRUCTIONS**

- X-254-RENO AHB 8240XX GSSL - 8240CRS - Go Station Shelf-Left -

Note: Side Shelves to be install at site.

2

3

Place the Mirror (1) on the floor and attach Upper Shelf (2) as shown on the drawing, at a distance of 10.5" from the top of the Mirror.