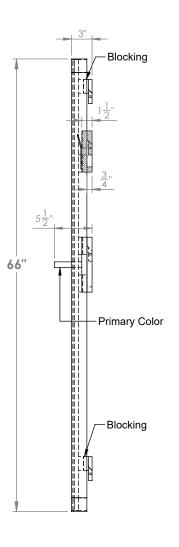

### SECTION A-A

| MATERIALS: - HP-Laminate PB-1 1/2 Build-Up" | COMMENTS: - Overall: 60"W x 5 1/2"D x 66"H                                   | TITLE: X-254-RENO AHB 8240XX GSSL - 8240CRS - Go Station Shelf-Left                                     |                              | DICKSON                 |
|---------------------------------------------|------------------------------------------------------------------------------|---------------------------------------------------------------------------------------------------------|------------------------------|-------------------------|
| - Metal Hook (Matte Black) - Color: Wil     | - Color: Wilsonart - 8213K-18 - Phantom Cocoa                                | REVISION DATE:                                                                                          |                              | FURNITURE MANUFACTURERS |
| - 5 mm Safety Glass                         | Accent City Scheme - Indigo D379-60 Accent Sea Scheme - Charcoal 10592-38    | NOTE: DESIGN AND DRAWINGS ARE PROPERTY OF DICKSON FURNITURE MANUFACTURERS LLC AND MAY NOT BE DUPLICATED | REV                          |                         |
| -                                           | Accent Sun Scheme - Dove Grey D92-60<br>Powder Coat - Tiger Dry-Lac 38/15018 | OR REPRODUCED WITHOUT THE EXPRESS WRITTEN CONSENT OF DICKSON FURNITURE MANUFACTURERS LLC                | Α                            | SCALE: 1:14             |
|                                             | - Note: Dimensional Tolerance +/- 1/16*                                      | DIN                                                                                                     | MENSIONS<br>ARE IN<br>INCHES | SHEET 2 OF 4            |