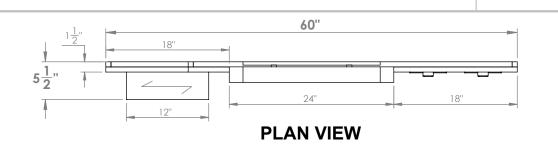

### **FRONT VIEW**

### SECTION A-A

| MATERIALS: - HP-Laminate PB-1 1/2 Build-Up" | COMMENTS: - Overall: 60"W x 5 1/2"D x 66"H                                   | TITLE: X-254-RENO AHB 8240XX GSSL - 8240CRS - Go Station Shelf-Left                                     |                              | DICKSON                 |
|---------------------------------------------|------------------------------------------------------------------------------|---------------------------------------------------------------------------------------------------------|------------------------------|-------------------------|
| - Metal Hook (Matte Black) - Color: Wil     | - Color: Wilsonart - 8213K-18 - Phantom Cocoa                                | REVISION DATE:                                                                                          |                              | FURNITURE MANUFACTURERS |
| - 5 mm Safety Glass                         | Accent City Scheme - Indigo D379-60 Accent Sea Scheme - Charcoal 10592-38    | NOTE: DESIGN AND DRAWINGS ARE PROPERTY OF DICKSON FURNITURE MANUFACTURERS LLC AND MAY NOT BE DUPLICATED | REV                          |                         |
| -                                           | Accent Sun Scheme - Dove Grey D92-60<br>Powder Coat - Tiger Dry-Lac 38/15018 | OR REPRODUCED WITHOUT THE EXPRESS WRITTEN CONSENT OF DICKSON FURNITURE MANUFACTURERS LLC                | Α                            | SCALE: 1:14             |
|                                             | - Note: Dimensional Tolerance +/- 1/16*                                      | DIN                                                                                                     | MENSIONS<br>ARE IN<br>INCHES | SHEET 2 OF 4            |