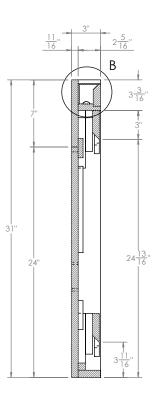

#### **TOP VIEW**

DETAIL B SCALE 1:5

### **FRONT VIEW**

### **SECTION A-A**

| MATERIALS:                |
|---------------------------|
| - HP-Laminate PB-5/8"     |
| - 0.018 Edge Tape         |
| - Plywood 1/2" Wall Cleat |
| - Frosted Acrylic Cover   |
| - LED Strip 2700K-3000K   |
| -                         |
| _                         |

#### COMMENTS:

- Overall: 60"W x 3"D x 31"H
- Color: Wilsonart 8213K-18 Phantom Cocoa
  D427K-01Solicor Linen (High Gloss)
   Note:Dimensional Tolerance +/- 1/16"