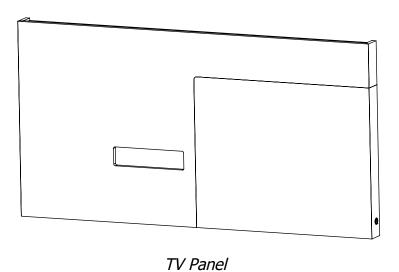

## TITLE: AHB 8240XX TVP60R - 8240CRS - 60" TV Panel R-Accent REVISION DATE:

NOTE: DESIGN AND DRAWINGS ARE PROPERTY OF DICKSON FURNITURE MAINTACTURERS LLC AND MAY NOT BE DUPLICATED OR REPRODUCED WITHOUT THE EXPRESS WRITTEN CONSENT OF DICKSON FURNITURE MANUFACTURERS LLC

TV Panel completely assembled.