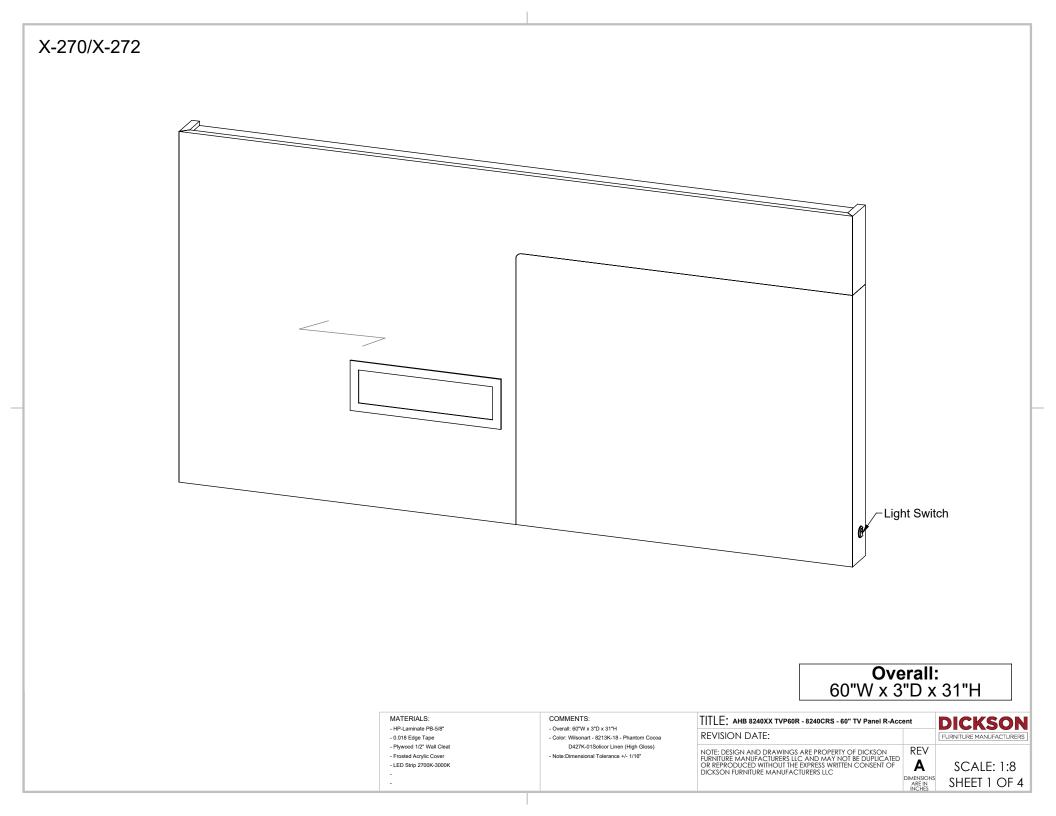

#### COMMENTS:

- Overall: 60"W x 3"D x 31"H
- Color: Wilsonart 8213K-18 Phantom Cocoa
  D427K-01Solicor Linen (High Gloss)
   Note:Dimensional Tolerance +/- 1/16"

## TITLE: AHB 8240XX TVP60R - 8240CRS - 60" TV Panel R-Accent REVISION DATE:

NOTE: DESIGN AND DRAWINGS ARE PROPERTY OF DICKSON FURNITURE MAINTACTURERS LLC AND MAY NOT BE DUPLICATED OR REPRODUCED WITHOUT THE EXPRESS WRITTEN CONSENT OF DICKSON FURNITURE MANUFACTURERS LLC