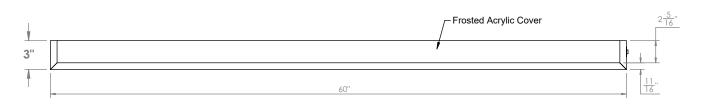

### **SECTION A-A**

| MATERIALS:                |
|---------------------------|
| - HP-Laminate PB-5/8"     |
| - 0.018 Edge Tape         |
| - Plywood 1/2" Wall Cleat |
| - Frosted Acrylic Cover   |
| - LED Strip 2700K-3000K   |
| -                         |
| _                         |