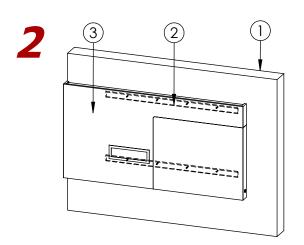

- 8240CRS - 60" TV Panel R-Accent REVISION DATE:

NOTE: DESIGN AND DRAWINGS ARE PROPERTY OF DICKSON FURNITURE MAINTACTURERS LLC AND MAY NOT BE DUPLICATED OR REPRODUCED WITHOUT THE EXPRESS WRITTEN CONSENT OF DICKSON FURNITURE MANUFACTURERS LLC

DICKSON FURNITURE MANUFACTURERS

> SCALE: 1:10 SHEET 2 OF 4



#### \*RECOMMENDATIONS:

- Read instructions before assembling
- Keep area clean
- Do not drag the parts
- Do not forget to wear PPE

### **PARTS:**



# \*PERSONAL PROTECTION EQUIPMENT (PPE)

- Hand Protection
- Eye Protection
- Waist Support belt

\*Tools:









Water level

Measuring Tape Pencil

Drill

\*Hardware:



Screw



# STEP #1

# **INSTALLATION INSTRUCTIONS**

- X-270 AHB 8240XX TVP60R - 8240CRS - 60" TV Panel R-Accent -

Note: To lift TV Panel use at least 2 people







Lift TV Panel (3) higher than Center French Wall Cleats (2) and slowly slide it down until it holds on Wall.



TV Panel completely assembled.