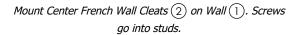

# **INSTALLATION INSTRUCTIONS**

- X-270 AHB 8240XX TVP60R - 8240CRS - 60" TV Panel R-Accent -

Note: To lift TV Panel use at least 2 people

Lift TV Panel (3) higher than Center French Wall Cleats (2) and slowly slide it down until it holds on Wall.