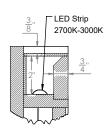

#### **TOP VIEW**

DETAIL B SCALE 1:5





### **FRONT VIEW**

### **SECTION A-A**

| MATERIALS:                |
|---------------------------|
| - HP-Laminate PB-5/8"     |
| - 0.018 Edge Tape         |
| - Plywood 1/2" Wall Cleat |
| - Frosted Acrylic Cover   |
| - LED Strip 2700K-3000K   |
| -                         |
| _                         |

#### COMMENTS:

- Overall: 60"W x 3"D x 31"H
- Color: Wilsonart 8213K-18 Phantom Cocoa
  D427K-01Solicor Linen (High Gloss)
   Note:Dimensional Tolerance +/- 1/16"

## TITLE: AHB 8240XX TVP60R - 8240CRS - 60" TV Panel R-Accent REVISION DATE:

NOTE: DESIGN AND DRAWINGS ARE PROPERTY OF DICKSON FURNITURE MAINTACTURERS LLC AND MAY NOT BE DUPLICATED OR REPRODUCED WITHOUT THE EXPRESS WRITTEN CONSENT OF DICKSON FURNITURE MANUFACTURERS LLC

DICKSO