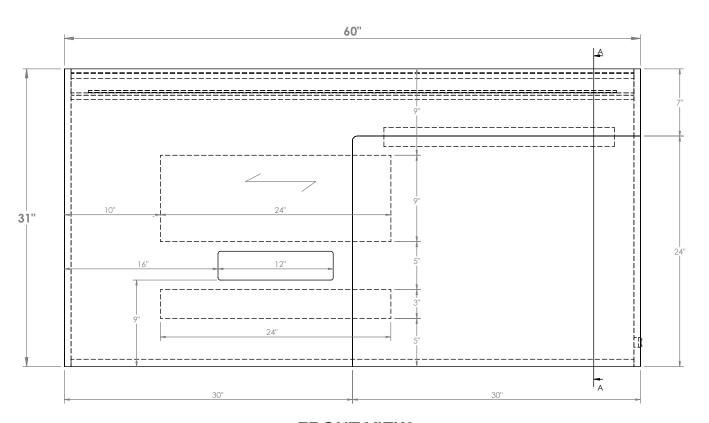

#### **TOP VIEW**

DETAIL B SCALE 1:5





### **FRONT VIEW**

### **SECTION A-A**

| MATERIALS:                |
|---------------------------|
| - HP-Laminate PB-5/8"     |
| - 0.018 Edge Tape         |
| - Plywood 1/2" Wall Cleat |
| - Frosted Acrylic Cover   |
| - LED Strip 2700K-3000K   |
| -                         |
| _                         |

#### COMMENTS:

- Overall: 60"W x 3"D x 31"H
- Color: Wilsonart 8213K-18 Phantom Cocoa
  D427K-01Solicor Linen (High Gloss)
   Note:Dimensional Tolerance +/- 1/16"

## TITLE: AHB 8240XX TVP60R - 8240CRS - 60" TV Panel R-Accent REVISION DATE:

NOTE: DESIGN AND DRAWINGS ARE PROPERTY OF DICKSON FURNITURE MAINTACTURERS LLC AND MAY NOT BE DUPLICATED OR REPRODUCED WITHOUT THE EXPRESS WRITTEN CONSENT OF DICKSON FURNITURE MANUFACTURERS LLC

DICKSON FURNITURE MANUFACTURERS

> SCALE: 1:10