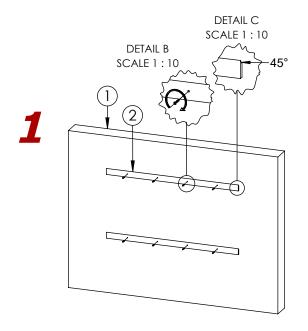

# STEP #1

# **INSTALLATION INSTRUCTIONS**

- X-270 AHB 8240XX TVP60R - 8240CRS - 60" TV Panel R-Accent -

Note: To lift TV Panel use at least 2 people

Lift TV Panel (3) higher than Center French Wall Cleats (2) and slowly slide it down until it holds on Wall.